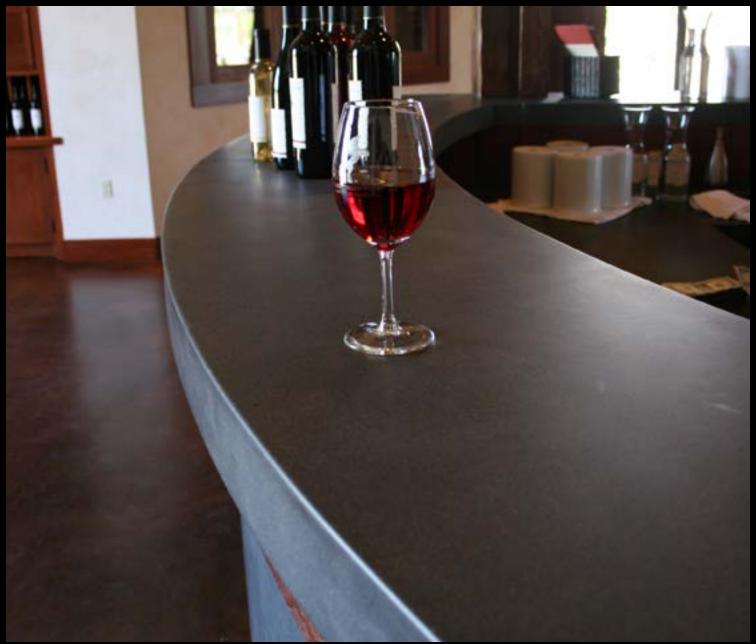

## THE BAR & LOUNGE

#### Custom Designs in All Shapes and Sizes...

The bar and lounge comprise a unique location in the hotel which often has its own style conducive to providing a distinctive environment. The bar is where guests meet and gather before and after excusions. It may also be a gathering place for locals who are not guests of the hotel. Sonoma Cast Stone custom concrete countertops shine in the bar. The surface material of the bar itself is obviously very important, often the center of attention. This is the perfect place for us to show you the amazing things we can do with colors, shapes and textures!