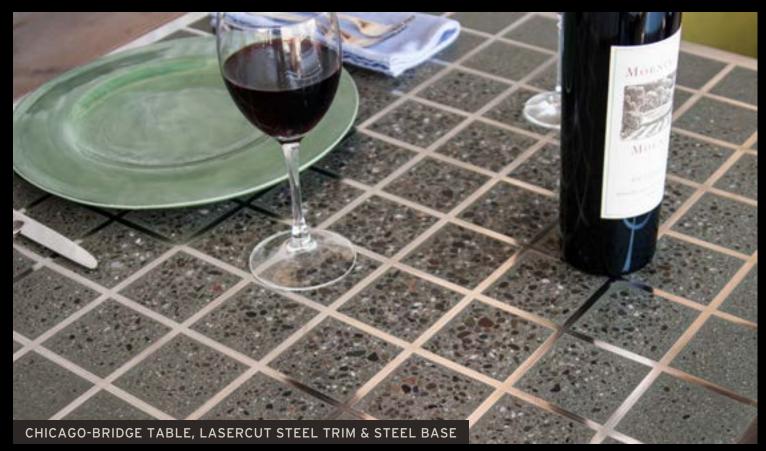

(EMAIL US) (REQUEST AN ESTIMATE)































BambooStone

TruEdge





Ottoman

TumbleTiles

SoftStone Appian Way



(EMAIL US)

(F











### DINING & EATERIES Does Your Restroom Reflect Your Restaurant?

Sonoma Cast Stone concrete sinks and countertops are made with our NuCrete® finish and resist common stains. NuCrete® is embedded into the concrete surface and never has to be resealed. With minimal care, a NuCrete® surface will remain stain-free and like new for years to come. This will have a noticeable impact in your ease of housekeeping, especially with our sinks. In addition to the easy-clean surface of NuCrete™ concrete, the sinks are all designed with a subtle slope to drain that prevents soapy water from pooling in the basin.















CUSTOM CONCRETE OUTDOOR PIZZERIA



























METALCRETE<sup>®</sup> TABLETOP IN PEWTER





















### RETAIL & SHOPPING Make it Memorable with Concrete...

At Sonoma Cast Stone, you will find a higher quality concrete available in a variety of finishes with more colors than are available anywhere else. Our production staff can handle large orders with the same attention to detail given a single sink. We also provide the custom work to really set your design apart. Concrete is phenomenal in it's capacity for holding any shape or color, and we match that with our own creativity and versatility.

#### RETAIL & SHOPPING













#### RETAIL & SHOPPING







#### RETAIL & SHOPPING













### RETAIL & SHOPPING











### RETAIL & SHOPPING