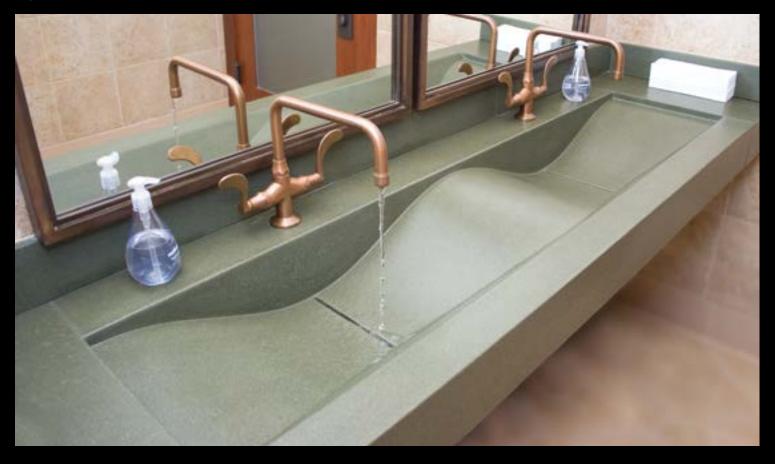

For a stunning and unique design option, ask us about our MetalCrete<sup>®</sup> finishes. Genuine Copper, Iron, Bronze, and Pewter are permanently bonded to solid concrete. These are real metals, and, unlike NuCrete<sup>®</sup>, MetalCrete<sup>®</sup> is a "living" finish. Sinks and countertops with this new surface will show show their age proudly in a gathering patina of wear. The old-world ambience of MetalCrete<sup>®</sup> becomes reminiscent of a venerable tavern or a scene from Game of Thrones.

#### Only From Sonoma Cast Stone

MetalCrete<sup>®</sup> is a fundamentally new surface, and it's very exciting. We permanently embed metal powders into solid concrete. This is the real thing: real Copper, Iron, Bronze, and Pewter. Those are all soft metals, and as such, they will age and show wear. For a surface that wears it's age proudly, taking on the old-world charm of a country tavern, there is literally nothing like MetalCrete®. Can cover a concrete fixture or be used as a stylish accent.

METALCRETE® CLADDING IN COPPER