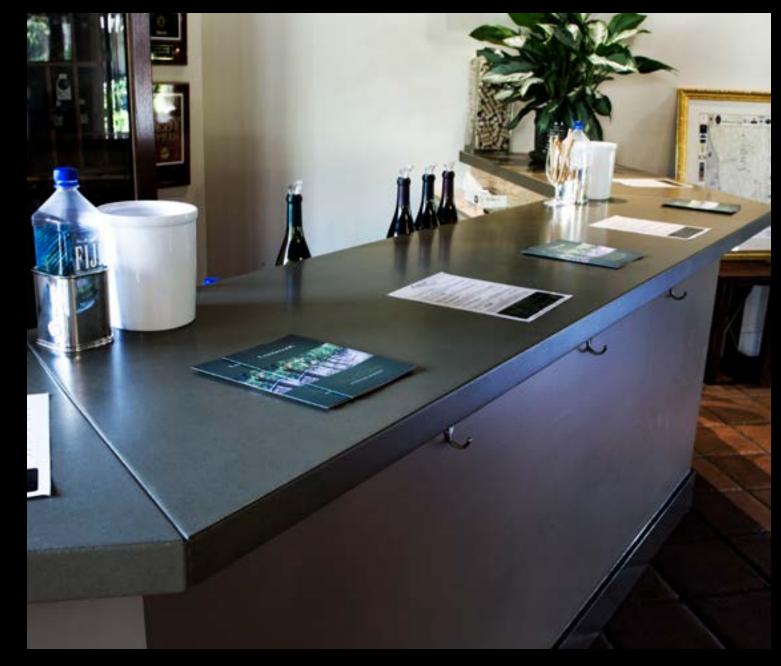

## THE BAR & LOUNGE

#### Custom Designs in All Shapes and Sizes...

The bar and lounge comprise a unique location in the hotel which often has its own style conducive to providing a distinctive environment. The bar is where guests meet and gather before and after excusions. It may also be a gathering place for locals who are not guests of the hotel. Sonoma Cast Stone custom concrete countertops shine in the bar. The surface material of the bar itself is obviously very important, often the center of attention. This is the perfect place for us to show you the amazing things we can do with colors, shapes and textures!