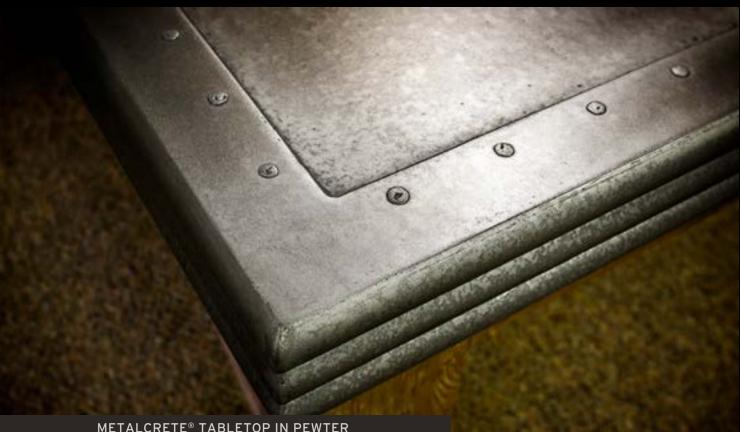

For a stunning and unique design option, ask us about our MetalCrete<sup>®</sup> finishes. Genuine Copper, Iron, Bronze, and Pewter are permanently bonded to solid concrete. These are real metals, and, unlike NuCrete<sup>®</sup>, MetalCrete<sup>®</sup> is a "living" finish. Sinks and countertops with this new surface will show show their age proudly in a gathering patina of wear. The old-world ambience of MetalCrete<sup>®</sup> becomes reminiscent of a venerable tavern or a scene from Game of Thrones.

CUSTOM CONCRETE OUTDOOR PIZZERIA

METALCRETE<sup>®</sup> TABLETOP IN PEWTER

#### Only From Sonoma Cast Stone

MetalCrete<sup>®</sup> is a fundamentally new surface, and it's very exciting. We permanently embed metal powders into solid concrete. This is the real thing: real Copper, Iron, Bronze, and Pewter. Those are all soft metals, and as such, they will age and show wear. For a surface that wears it's age proudly, taking on the old-world charm of a country tavern, there is literally nothing like MetalCrete®. Can cover a concrete fixture or be used as a stylish accent.