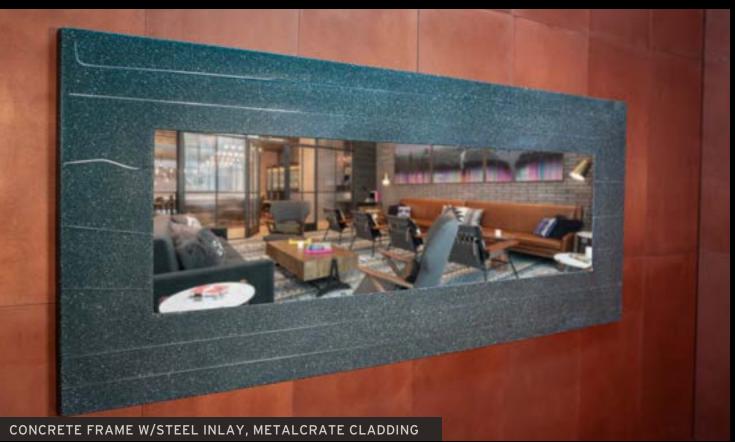

# ARCHITECTURAL PANELS

#### A Concrete Canvas to Paint On

In virtually any color or color combination; available in many sizes. Ideal for shower backs, lobby cladding, flooring, room dividers or countertops, they can also be made as structural panels from  $\pm$ " to 4" thick and as "heat panels" with heating coils cast into the mix and so embedded, out of sight. Sonoma Cast Stone Architectural Panels have all the creative potential of a blank canvas - and then some! Concrete is a marvelous medium for embedded materials and color pigments. It also supports a myriad of textures. Panels also support MetalCrete<sup>®</sup>, genuine metal finishes.