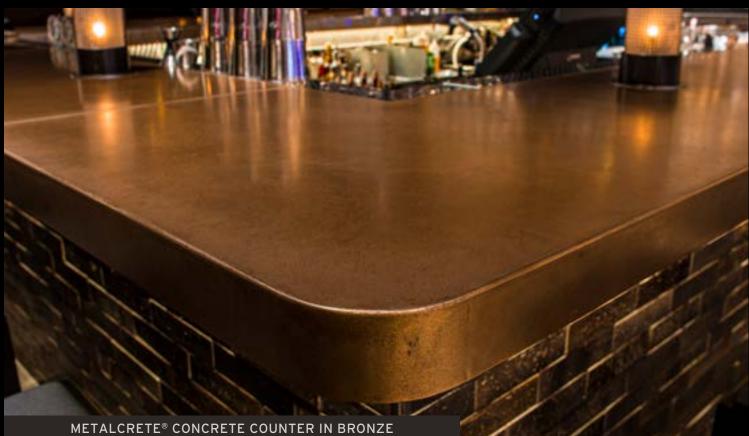

For a stunning and unique design option, ask us about our MetalCrete<sup>®</sup> finishes. Genuine Copper, Iron, Bronze, and Pewter are permanently bonded to solid concrete. These are real metals, and, unlike NuCrete<sup>®</sup>, MetalCrete<sup>®</sup> is a "living" finish. Sinks and countertops with this new surface will show show their age proudly in a gathering patina of wear. The old-world ambience of MetalCrete<sup>®</sup> becomes reminiscent of a venerable tavern or a scene from Game of Thrones.

#### Only From Sonoma Cast Stone

MetalCrete<sup>®</sup> is a fundamentally new surface, and it's very exciting. We permanently embed metal powders into solid concrete. This is the real thing: real Copper, Iron, Bronze, and Pewter. Those are all soft metals, and as such, they will age and show wear. For a surface that wears it's age proudly, taking on the old-world charm of a country tavern, there is literally nothing like MetalCrete®. Can cover a concrete fixture or be used as a stylish accent.