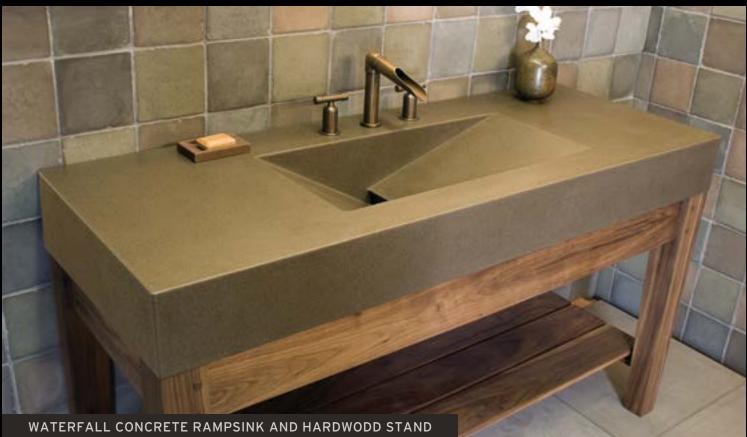

#### RESTROOM SINKS

### DINING & EATERIES Does Your Restroom Reflect Your Restaurant?

Sonoma Cast Stone concrete sinks and countertops are made with our NuCrete® finish and resist common stains. NuCrete® is embedded into the concrete surface and never has to be resealed. With minimal care, a NuCrete® surface will remain stain-free and like new for years to come. This will have a noticeable impact in your ease of housekeeping, especially with our sinks. In addition to the easy-clean surface of NuCrete™ concrete, the sinks are all designed with a subtle slope to drain that prevents soapy water from pooling in the basin.