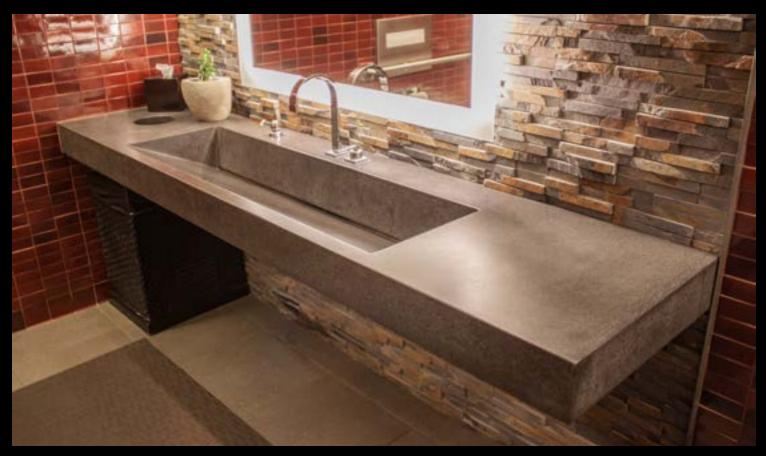

### DINING & EATERIES Does Your Restroom Reflect Your Restaurant?

Sonoma Cast Stone concrete sinks and countertops are made with our NuCrete® finish and resist common stains. NuCrete® is embedded into the concrete surface and never has to be resealed. With minimal care, a NuCrete® surface will remain stain-free and like new for years to come. This will have a noticeable impact in your ease of housekeeping, especially with our sinks. In addition to the easy-clean surface of NuCrete™ concrete, the sinks are all designed with a subtle slope to drain that prevents soapy water from pooling in the basin.