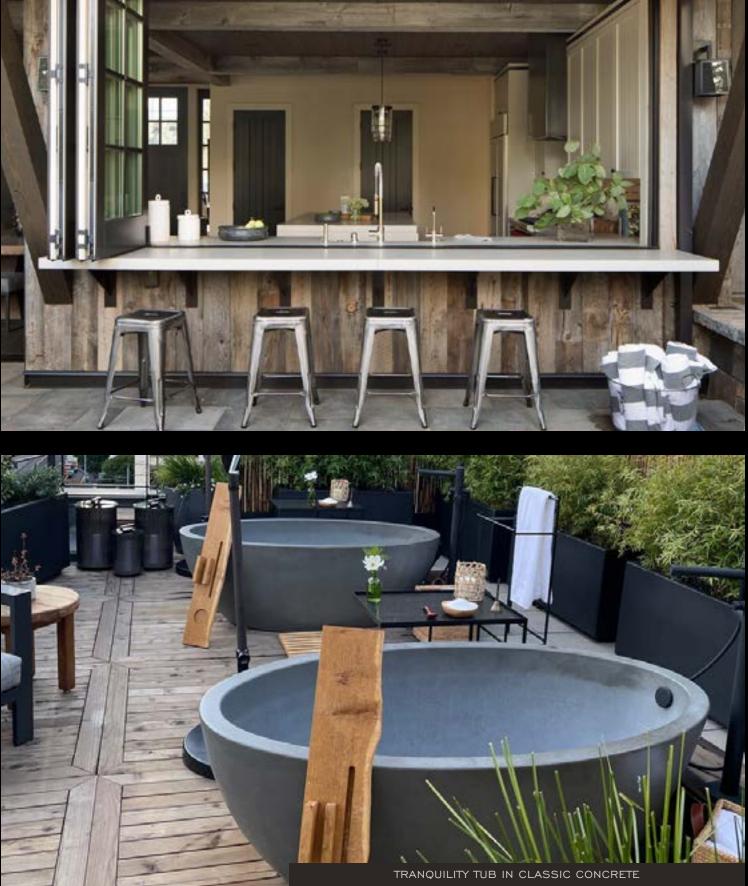

## THE BAR & LOUNGE

#### Custom Designs in All Shapes and Sizes...

The bar and lounge comprise a unique location in the hotel which often has its own style conducive to providing a distinctive environment. The bar is where guests meet and gather before and after excusions. It may also be a gathering place for locals who are not guests of the hotel. Sonoma Cast Stone custom concrete countertops shine in the bar. The surface material of the bar itself is obviously very important, often the center of attention. This is the perfect place for us to show you the amazing things we can do with colors, shapes and textures!