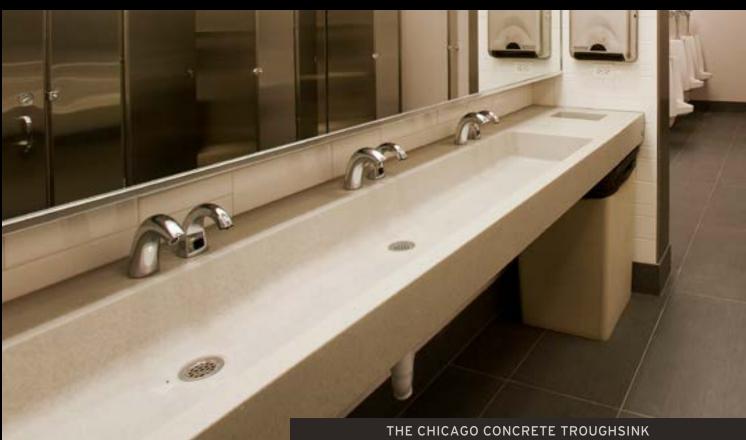

### DINING & EATERIES Does Your Restroom Reflect Your Restaurant?

Sonoma Cast Stone concrete sinks and countertops are made with our NuCrete® finish and resist common stains. NuCrete® is embedded into the concrete surface and never has to be resealed. With minimal care, a NuCrete® surface will remain stain-free and like new for years to come. This will have a noticeable impact in your ease of housekeeping, especially with our sinks. In addition to the easy-clean surface of NuCrete™ concrete, the sinks are all designed with a subtle slope to drain that prevents soapy water from pooling in the basin.