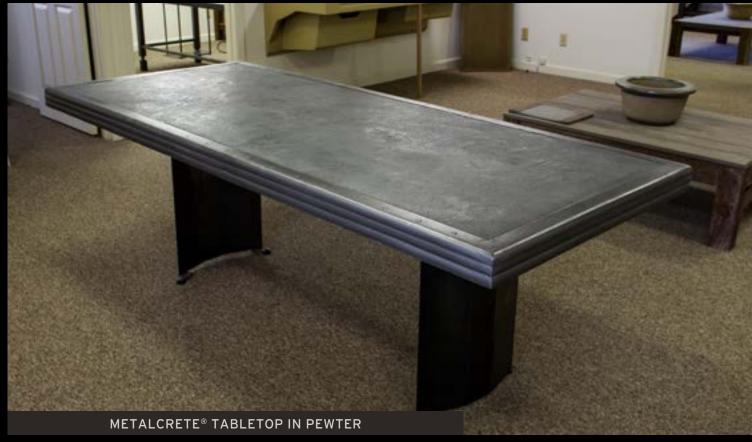

For a stunning and unique design option, ask us about our MetalCrete<sup>®</sup> finishes. Genuine Copper, Iron, Bronze, and Pewter are permanently bonded to solid concrete. These are real metals, and, unlike NuCrete<sup>®</sup>, MetalCrete<sup>®</sup> is a "living" finish. Sinks and countertops with this new surface will show show their age proudly in a gathering patina of wear. The old-world ambience of MetalCrete<sup>®</sup> becomes reminiscent of a venerable tavern or a scene from Game of Thrones.

CUSTOM CONCRETE OUTDOOR PIZZERIA

METALCRETE<sup>®</sup> TABLETOP IN PEWTER