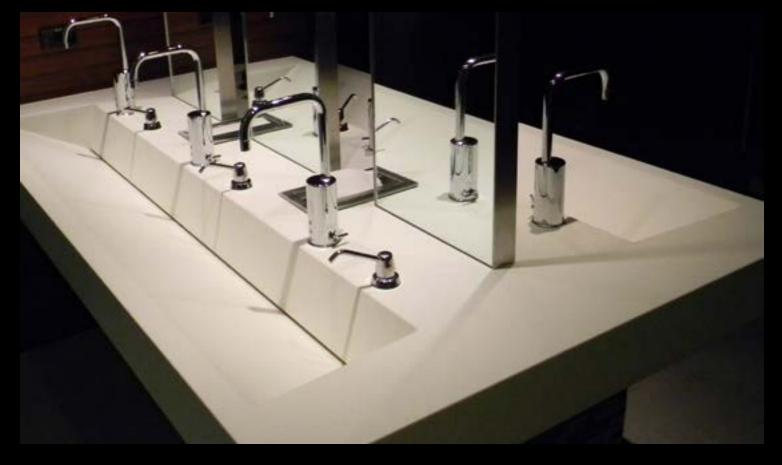

#### RESTROOM SINKS

#### Award-Winning Sinks in All Shapes and Sizes...

Over the 20-plus years Sonoma Cast Stone has been making concrete sinks and countertops, many of our inquiries have come from restaurant customers who saw one of our products. Imagine liking a sink that much.

### DINING & EATERIES Does Your Restroom Reflect Your Restaurant?

Sonoma Cast Stone concrete sinks and countertops are made with our NuCrete® finish and resist common stains. NuCrete® is embedded into the concrete surface and never has to be resealed. With minimal care, a NuCrete® surface will remain stain-free and like new for years to come. This will have a noticeable impact in your ease of housekeeping, especially with our sinks. In addition to the easy-clean surface of NuCrete™ concrete, the sinks are all designed with a subtle slope to drain that prevents soapy water from pooling in the basin.