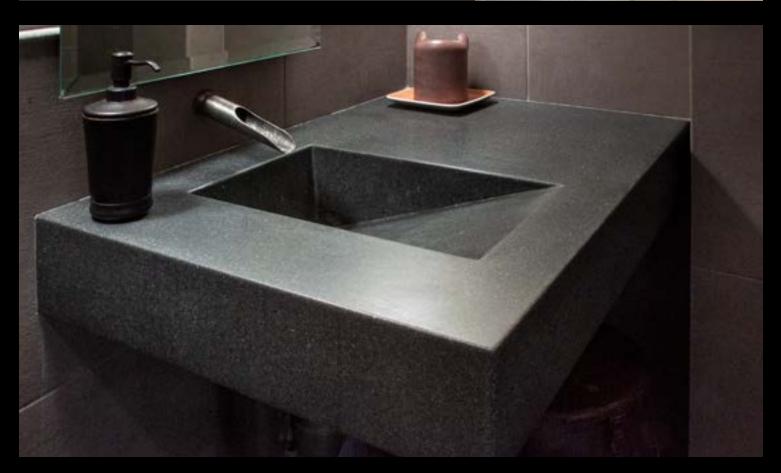

#### RESTROOM SINKS

### DINING & EATERIES Does Your Restroom Reflect Your Restaurant?

Sonoma Cast Stone concrete sinks and countertops are made with our NuCrete® finish and resist common stains. NuCrete® is embedded into the concrete surface and never has to be resealed. With minimal care, a NuCrete® surface will remain stain-free and like new for years to come. This will have a noticeable impact in your ease of housekeeping, especially with our sinks. In addition to the easy-clean surface of NuCrete™ concrete, the sinks are all designed with a subtle slope to drain that prevents soapy water from pooling in the basin.