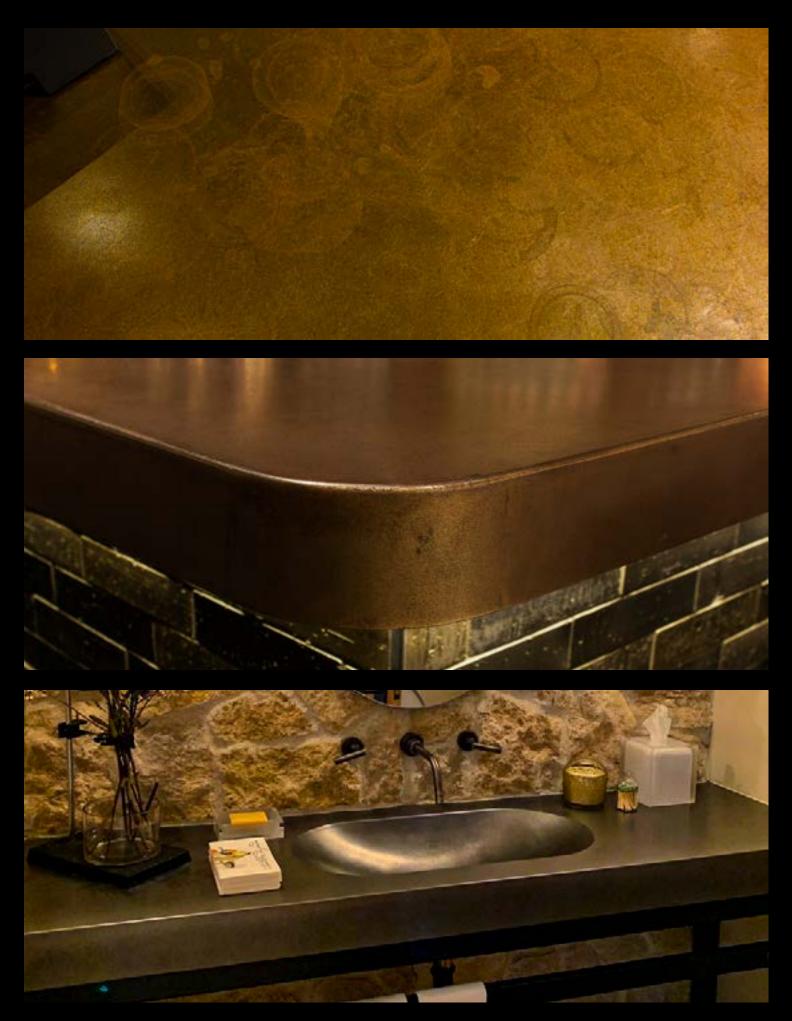

## **Genuine Metal Finishes on Concrete**

#### Only From Sonoma Cast Stone

MetalCrete<sup>®</sup> is a fundamentally new surface, and it's very exciting. We permanently embed metal powders into solid concrete. This is the real thing: real Copper, Iron, Bronze, and Pewter. Those are all soft metals, and as such, they will age and show wear. For a surface that wears it's age proudly, taking on the old-world charm of a country tavern, there is literally nothing like MetalCrete®. Can cover a concrete fixture or be used as a stylish accent.