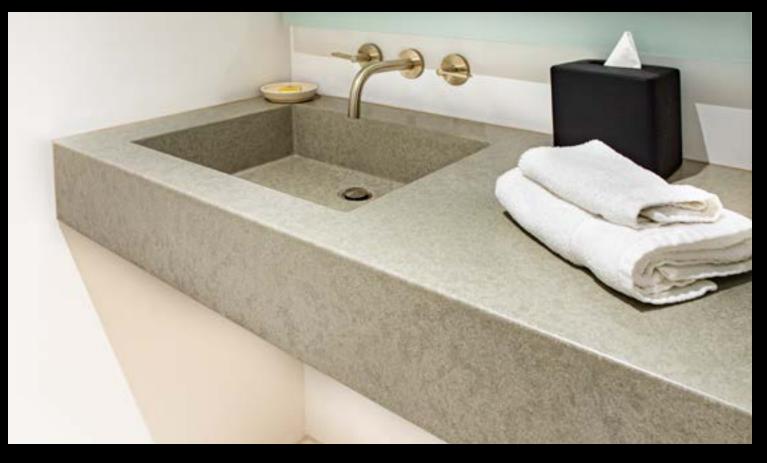

### DINING & EATERIES Does Your Restroom Reflect Your Restaurant?

Sonoma Cast Stone concrete sinks and countertops are made with our NuCrete® finish and resist common stains. NuCrete® is embedded into the concrete surface and never has to be resealed. With minimal care, a NuCrete® surface will remain stain-free and like new for years to come. This will have a noticeable impact in your ease of housekeeping, especially with our sinks. In addition to the easy-clean surface of NuCrete™ concrete, the sinks are all designed with a subtle slope to drain that prevents soapy water from pooling in the basin.