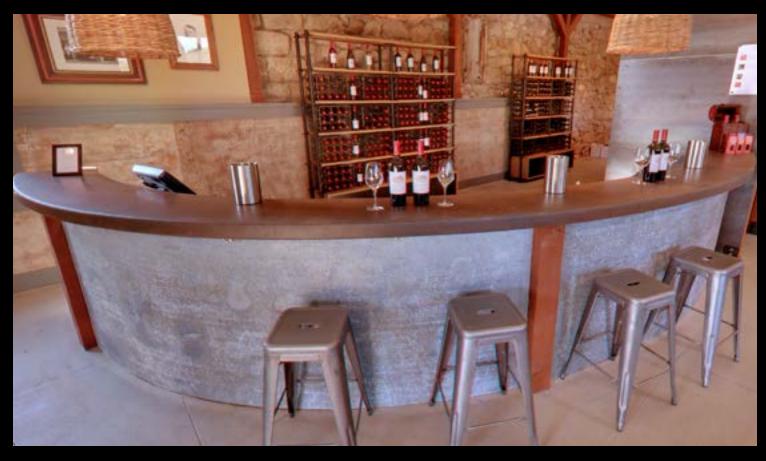

## THE BAR & LOUNGE

#### Custom Designs in All Shapes and Sizes...

The bar and lounge comprise a unique location in the hotel which often has its own style conducive to providing a distinctive environment. The bar is where guests meet and gather before and after excusions. It may also be a gathering place for locals who are not guests of the hotel. Sonoma Cast Stone custom concrete countertops shine in the bar. The surface material of the bar itself is obviously very important, often the center of attention. This is the perfect place for us to show you the amazing things we can do with colors, shapes and textures!