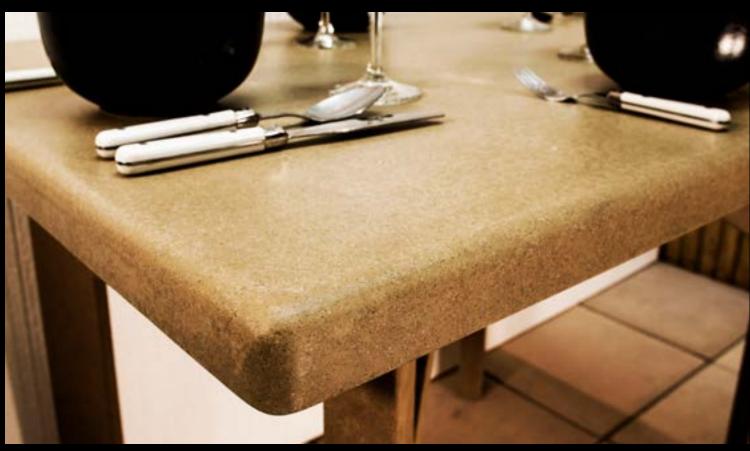

### DINING & EATERIES Does Your Restroom Reflect Your Restaurant?

Sonoma Cast Stone concrete sinks and countertops are made with our NuCrete® finish and resist common stains. NuCrete® is embedded into the concrete surface and never has to be resealed. With minimal care, a NuCrete® surface will remain stain-free and like new for years to come. This will have a noticeable impact in your ease of housekeeping, especially with our sinks. In addition to the easy-clean surface of NuCrete™ concrete, the sinks are all designed with a subtle slope to drain that prevents soapy water from pooling in the basin.

CUSTOM CONCRETE OUTDOOR PIZZERIA

METALCRETE<sup>®</sup> TABLETOP IN PEWTER