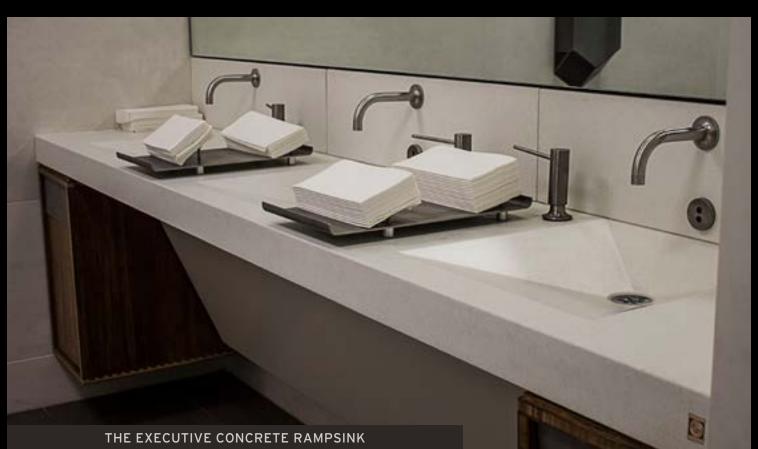

### DINING & EATERIES Does Your Restroom Reflect Your Restaurant?

Sonoma Cast Stone concrete sinks and countertops are made with our NuCrete® finish and resist common stains. NuCrete® is embedded into the concrete surface and never has to be resealed. With minimal care, a NuCrete® surface will remain stain-free and like new for years to come. This will have a noticeable impact in your ease of housekeeping, especially with our sinks. In addition to the easy-clean surface of NuCrete™ concrete, the sinks are all designed with a subtle slope to drain that prevents soapy water from pooling in the basin.