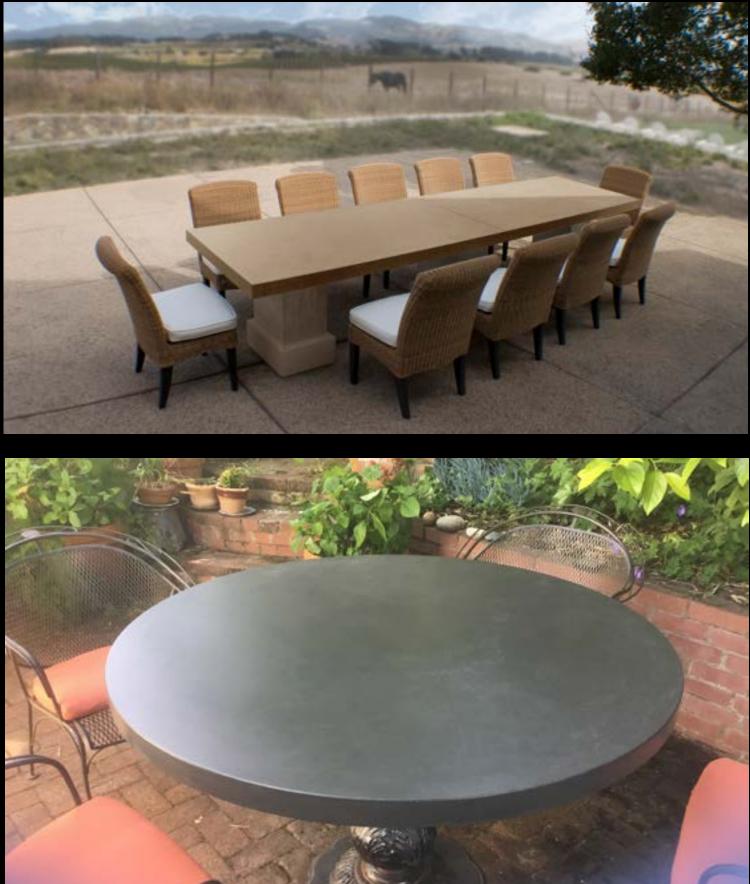

# THE GROUNDS

#### Nothing Ages so Beautifully as Concrete...

With legendary strength and durability, we find concrete fixtures literally thousands of years old. Contemporary concrete by Sonoma Cast Stone is even more heardwearing and much more colorful. Our concrete creations have the inimitable ability to appear hard as a rock or soft as a pillow, and the gathering patina of wear only enhances their beauty.