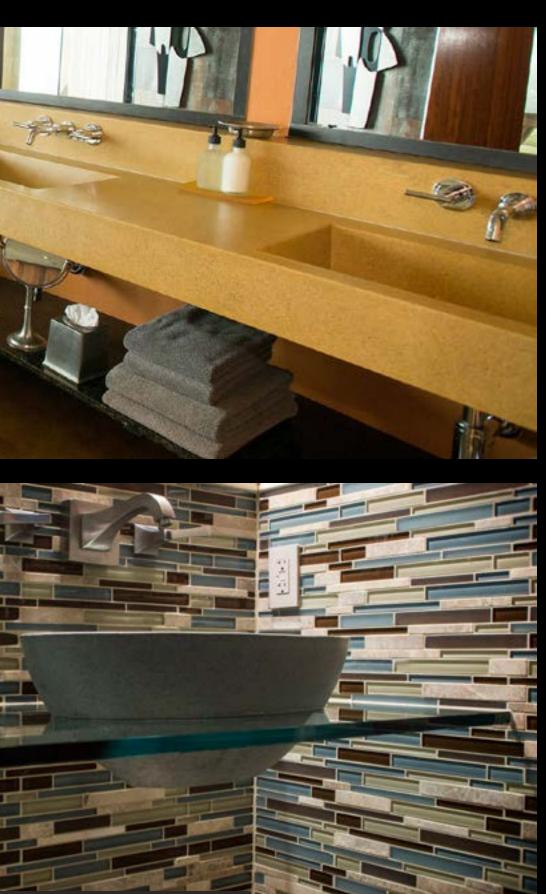

### DINING & EATERIES Does Your Restroom Reflect Your Restaurant?

Sonoma Cast Stone concrete sinks and countertops are made with our NuCrete® finish and resist common stains. NuCrete® is embedded into the concrete surface and never has to be resealed. With minimal care, a NuCrete® surface will remain stain-free and like new for years to come. This will have a noticeable impact in your ease of housekeeping, especially with our sinks. In addition to the easy-clean surface of NuCrete™ concrete, the sinks are all designed with a subtle slope to drain that prevents soapy water from pooling in the basin.

### RETAIL & SHOPPING Make it Memorable with Concrete...

At Sonoma Cast Stone, you will find a higher quality concrete available in a variety of finishes with more colors than are available anywhere else. Our production staff can handle large orders with the same attention to detail given a single sink. We also provide the custom work to really set your design apart. Concrete is phenomenal in it's capacity for holding any shape or color, and we match that with our own creativity and versatility.