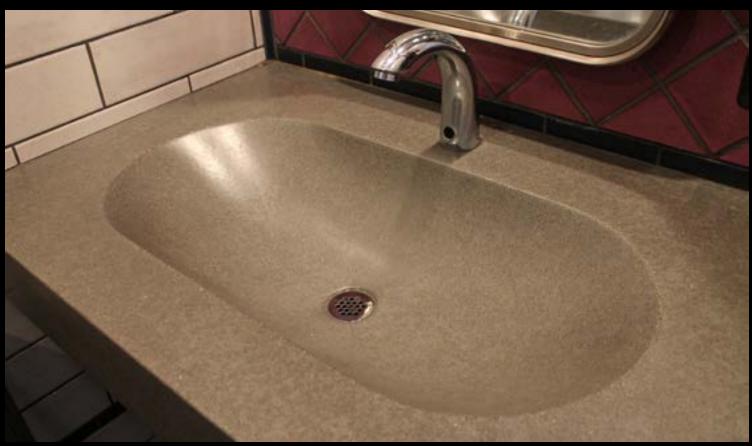

### DINING & EATERIES Does Your Restroom Reflect Your Restaurant?

Sonoma Cast Stone concrete sinks and countertops are made with our NuCrete® finish and resist common stains. NuCrete® is embedded into the concrete surface and never has to be resealed. With minimal care, a NuCrete® surface will remain stain-free and like new for years to come. This will have a noticeable impact in your ease of housekeeping, especially with our sinks. In addition to the easy-clean surface of NuCrete™ concrete, the sinks are all designed with a subtle slope to drain that prevents soapy water from pooling in the basin.