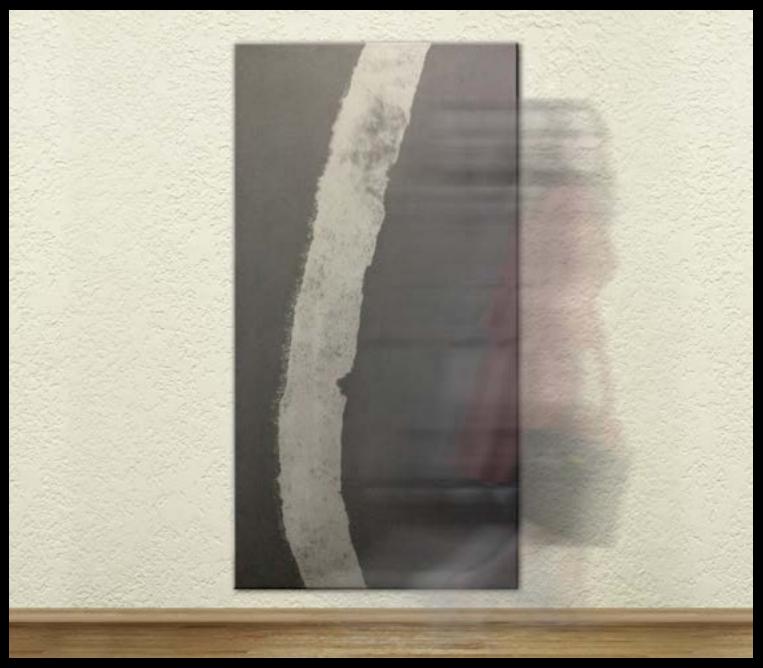

# ARCHITECTURAL PANELS

#### A Concrete Canvas to Paint On

In virtually any color or color combination; available in many sizes. Ideal for shower backs, lobby cladding, flooring, room dividers or countertops, they can also be made as structural panels from  $\pm$ " to 4" thick and as "heat panels" with heating coils cast into the mix and so embedded, out of sight. Sonoma Cast Stone Architectural Panels have all the creative potential of a blank canvas - and then some! Concrete is a marvelous medium for embedded materials and color pigments. It also supports a myriad of textures. Panels also support MetalCrete<sup>®</sup>, genuine metal finishes.