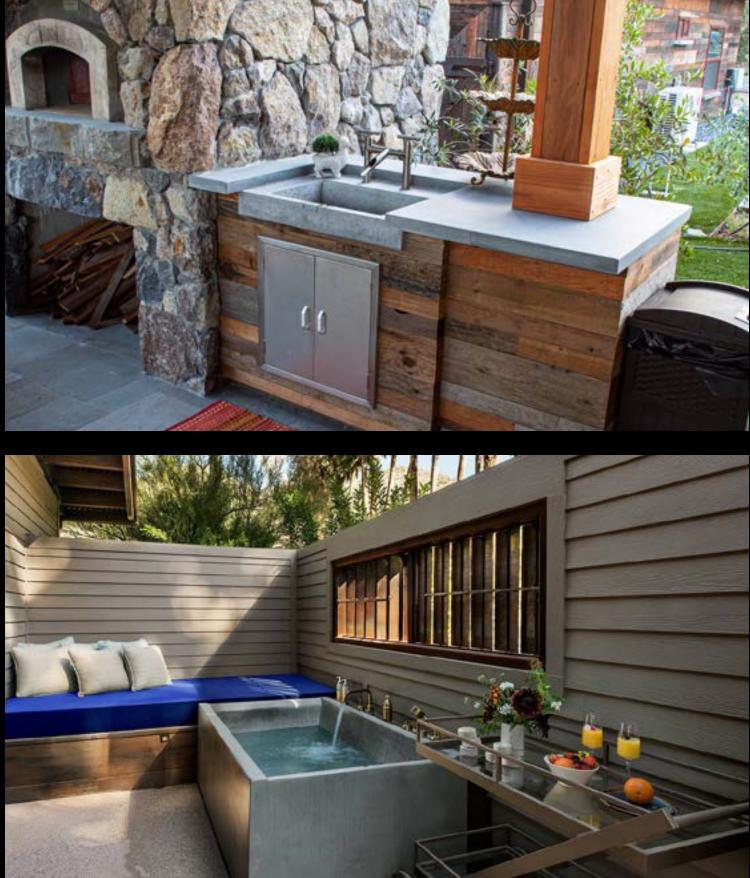

CUSTOM CONCRETE OUTDOOR PIZZERIA

METALCRETE<sup>®</sup> TABLETOP IN PEWTER

# THE GROUNDS

#### Nothing Ages so Beautifully as Concrete...

With legendary strength and durability, we find concrete fixtures literally thousands of years old. Contemporary concrete by Sonoma Cast Stone is even more heardwearing and much more colorful. Our concrete creations have the inimitable ability to appear hard as a rock or soft as a pillow, and the gathering patina of wear only enhances their beauty.