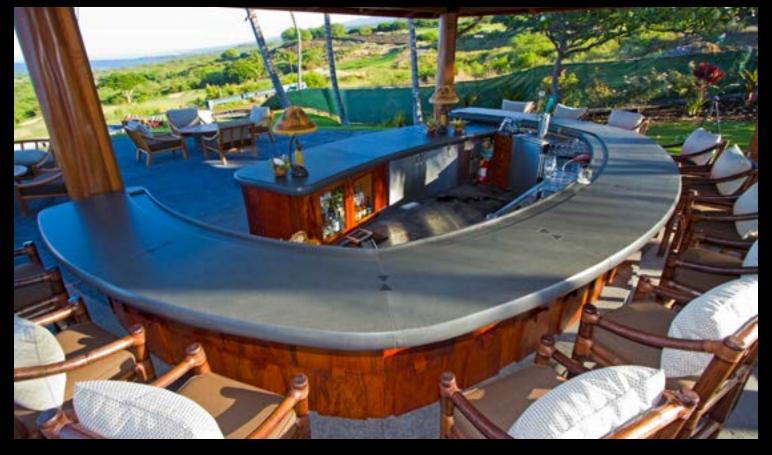

## THE BAR & LOUNGE

#### Custom Designs in All Shapes and Sizes...

The bar and lounge comprise a unique location in the hotel which often has its own style conducive to providing a distinctive environment. The bar is where guests meet and gather before and after excusions. It may also be a gathering place for locals who are not guests of the hotel. Sonoma Cast Stone custom concrete countertops shine in the bar. The surface material of the bar itself is obviously very important, often the center of attention. This is the perfect place for us to show you the amazing things we can do with colors, shapes and textures!