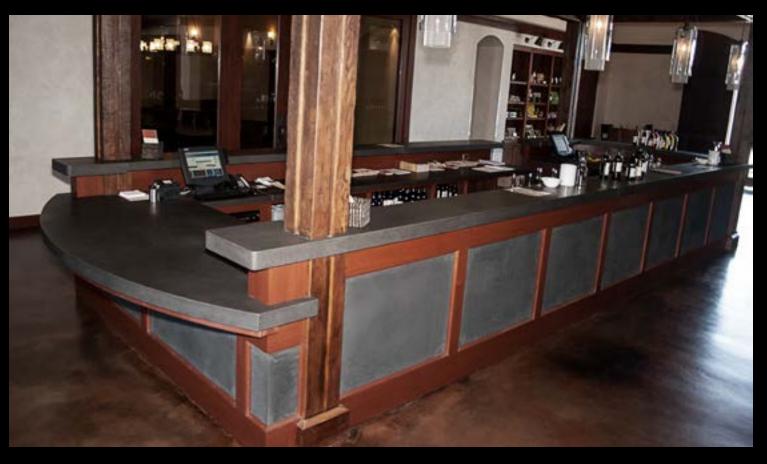

## THE BAR & LOUNGE

#### Custom Designs in All Shapes and Sizes...

The bar and lounge comprise a unique location in the hotel which often has its own style conducive to providing a distinctive environment. The bar is where guests meet and gather before and after excusions. It may also be a gathering place for locals who are not guests of the hotel. Sonoma Cast Stone custom concrete countertops shine in the bar. The surface material of the bar itself is obviously very important, often the center of attention. This is the perfect place for us to show you the amazing things we can do with colors, shapes and textures!