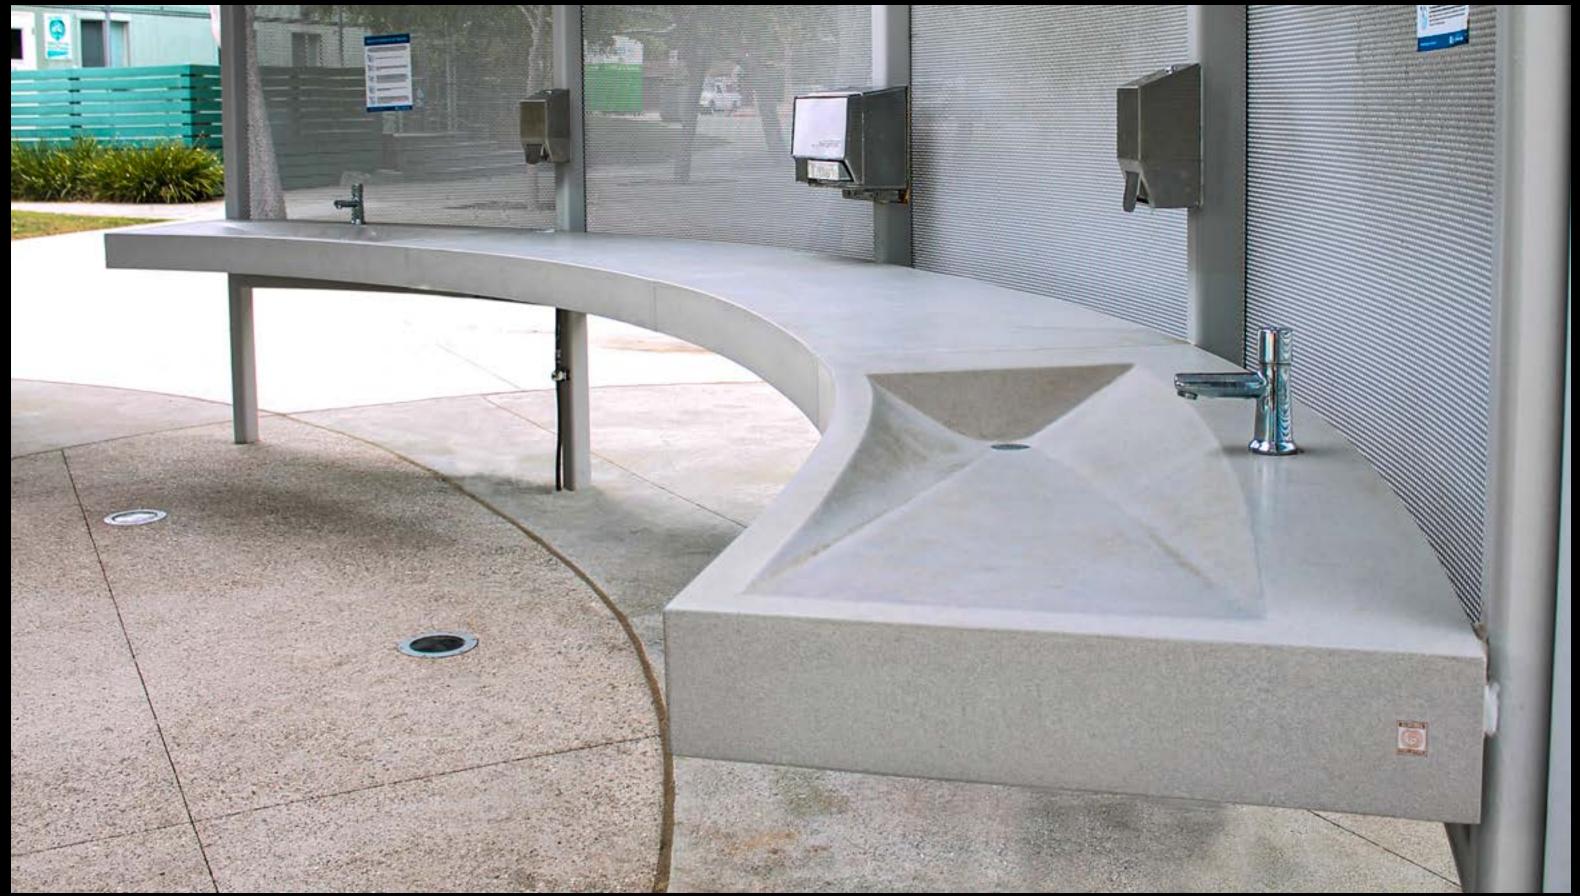

#### RESTROOM SINKS

### DINING & EATERIES Does Your Restroom Reflect Your Restaurant?

Sonoma Cast Stone concrete sinks and countertops are made with our NuCrete® finish and resist common stains. NuCrete® is embedded into the concrete surface and never has to be resealed. With minimal care, a NuCrete® surface will remain stain-free and like new for years to come. This will have a noticeable impact in your ease of housekeeping, especially with our sinks. In addition to the easy-clean surface of NuCrete™ concrete, the sinks are all designed with a subtle slope to drain that prevents soapy water from pooling in the basin.