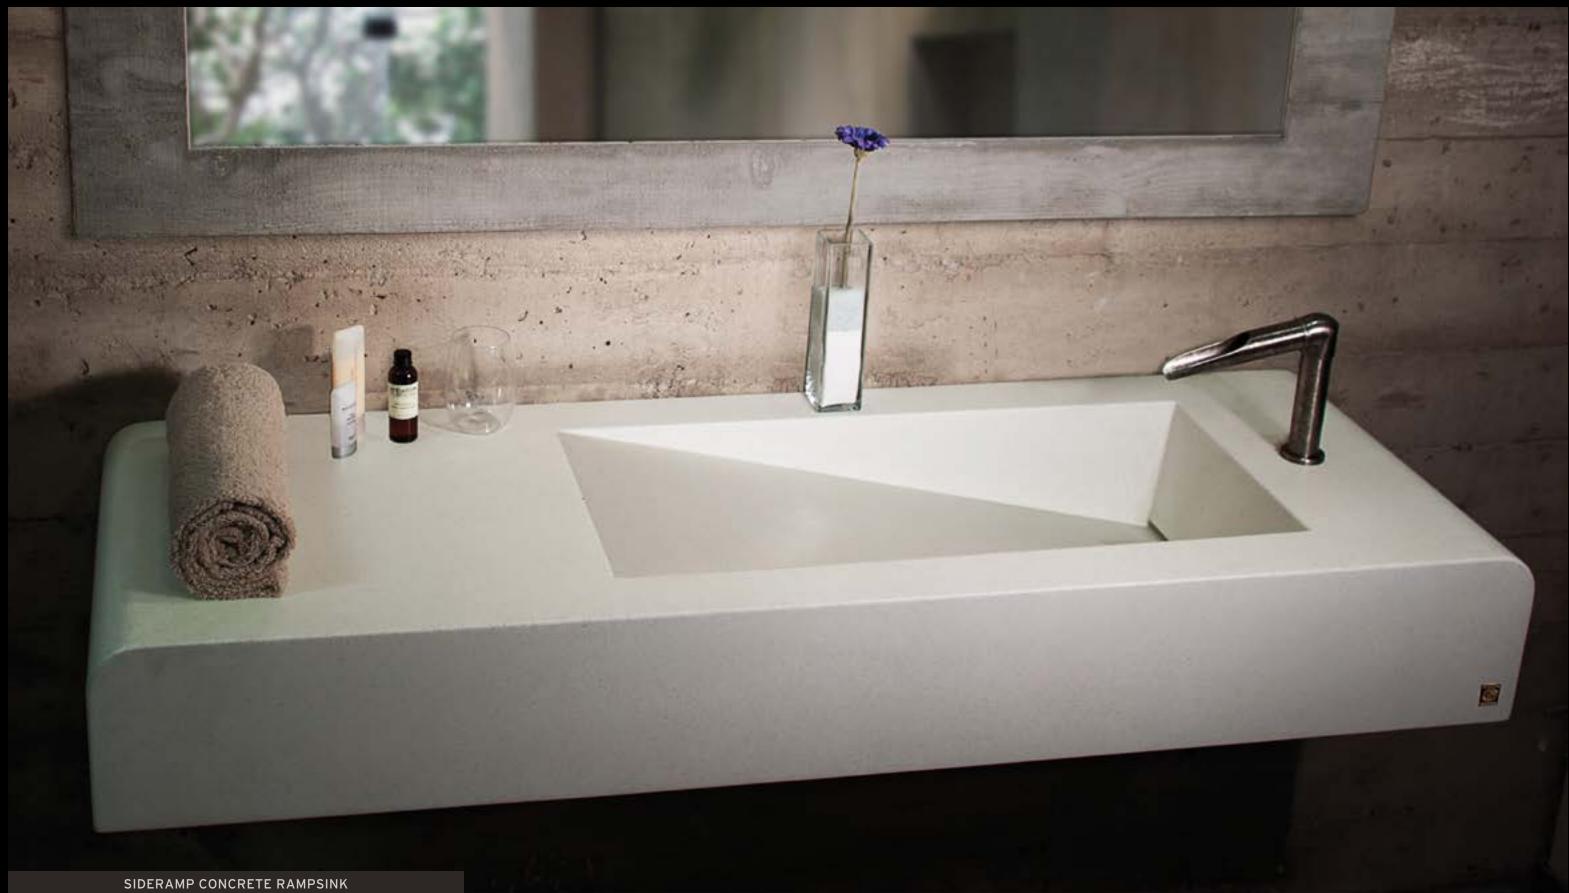

#### RESTROOM SINKS

### DINING & EATERIES Does Your Restroom Reflect Your Restaurant?

Sonoma Cast Stone concrete sinks and countertops are made with our NuCrete® finish and resist common stains. NuCrete® is embedded into the concrete surface and never has to be resealed. With minimal care, a NuCrete® surface will remain stain-free and like new for years to come. This will have a noticeable impact in your ease of housekeeping, especially with our sinks. In addition to the easy-clean surface of NuCrete™ concrete, the sinks are all designed with a subtle slope to drain that prevents soapy water from pooling in the basin.