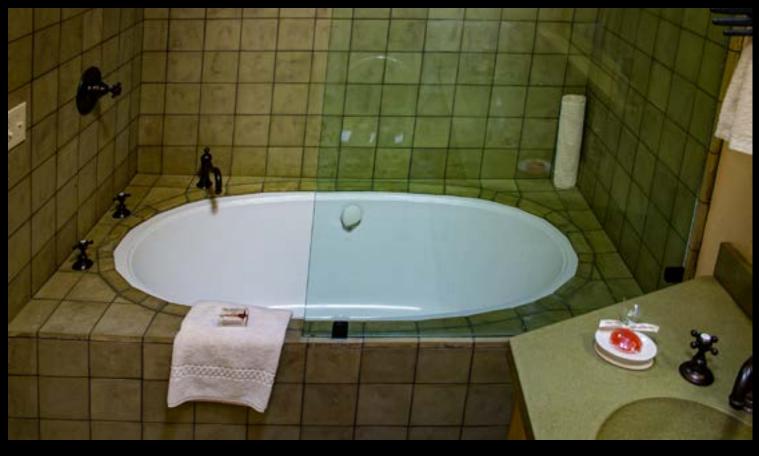

### DINING & EATERIES Does Your Restroom Reflect Your Restaurant?

Sonoma Cast Stone concrete sinks and countertops are made with our NuCrete® finish and resist common stains. NuCrete® is embedded into the concrete surface and never has to be resealed. With minimal care, a NuCrete® surface will remain stain-free and like new for years to come. This will have a noticeable impact in your ease of housekeeping, especially with our sinks. In addition to the easy-clean surface of NuCrete™ concrete, the sinks are all designed with a subtle slope to drain that prevents soapy water from pooling in the basin.