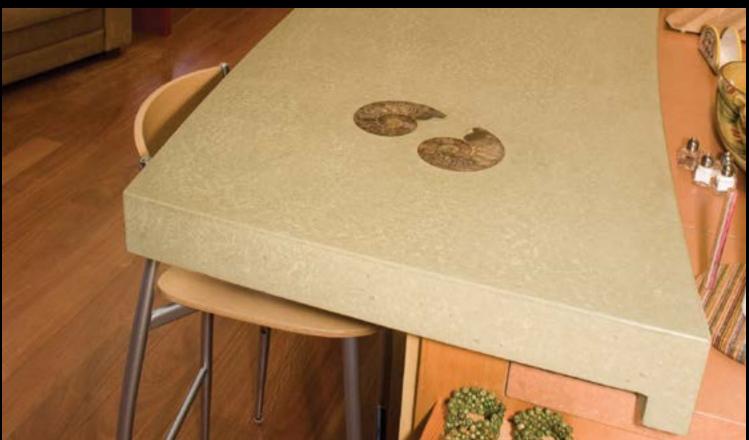

#### A Concrete Canvas to Paint On

In virtually any color or color combination; available in many sizes. Ideal for shower backs, lobby cladding, flooring, room dividers or countertops, they can also be made as structural panels from  $\pm$ " to 4" thick and as "heat panels" with heating coils cast into the mix and so embedded, out of sight. Sonoma Cast Stone Architectural Panels have all the creative potential of a blank canvas - and then some! Concrete is a marvelous medium for embedded materials and color pigments. It also supports a myriad of textures. Panels also support MetalCrete<sup>®</sup>, genuine metal finishes.