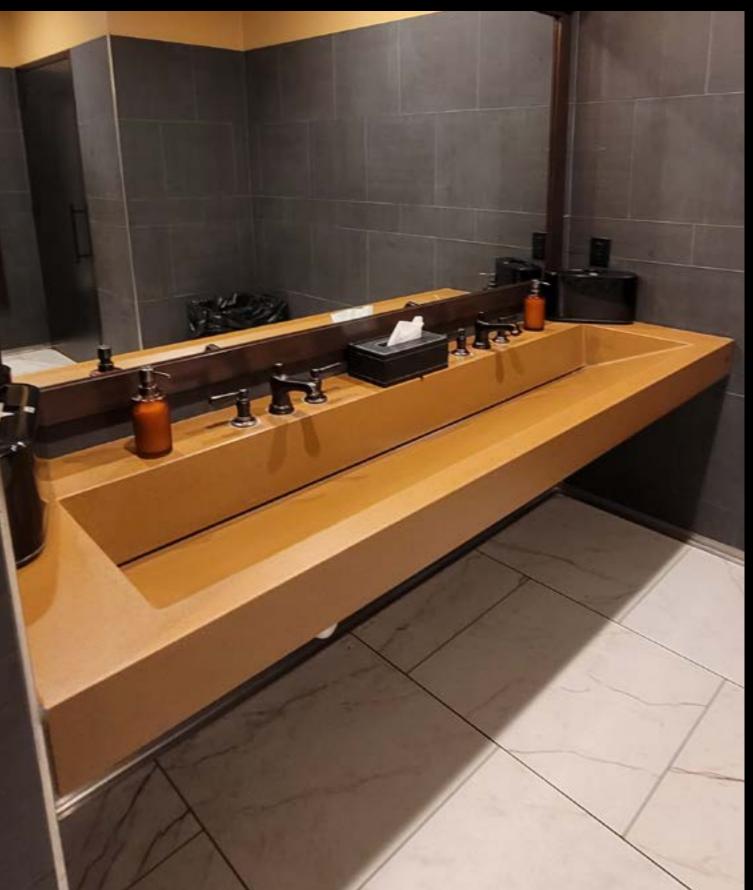

### DINING & EATERIES Does Your Restroom Reflect Your Restaurant?

Sonoma Cast Stone concrete sinks and countertops are made with our NuCrete® finish and resist common stains. NuCrete® is embedded into the concrete surface and never has to be resealed. With minimal care, a NuCrete® surface will remain stain-free and like new for years to come. This will have a noticeable impact in your ease of housekeeping, especially with our sinks. In addition to the easy-clean surface of NuCrete™ concrete, the sinks are all designed with a subtle slope to drain that prevents soapy water from pooling in the basin.