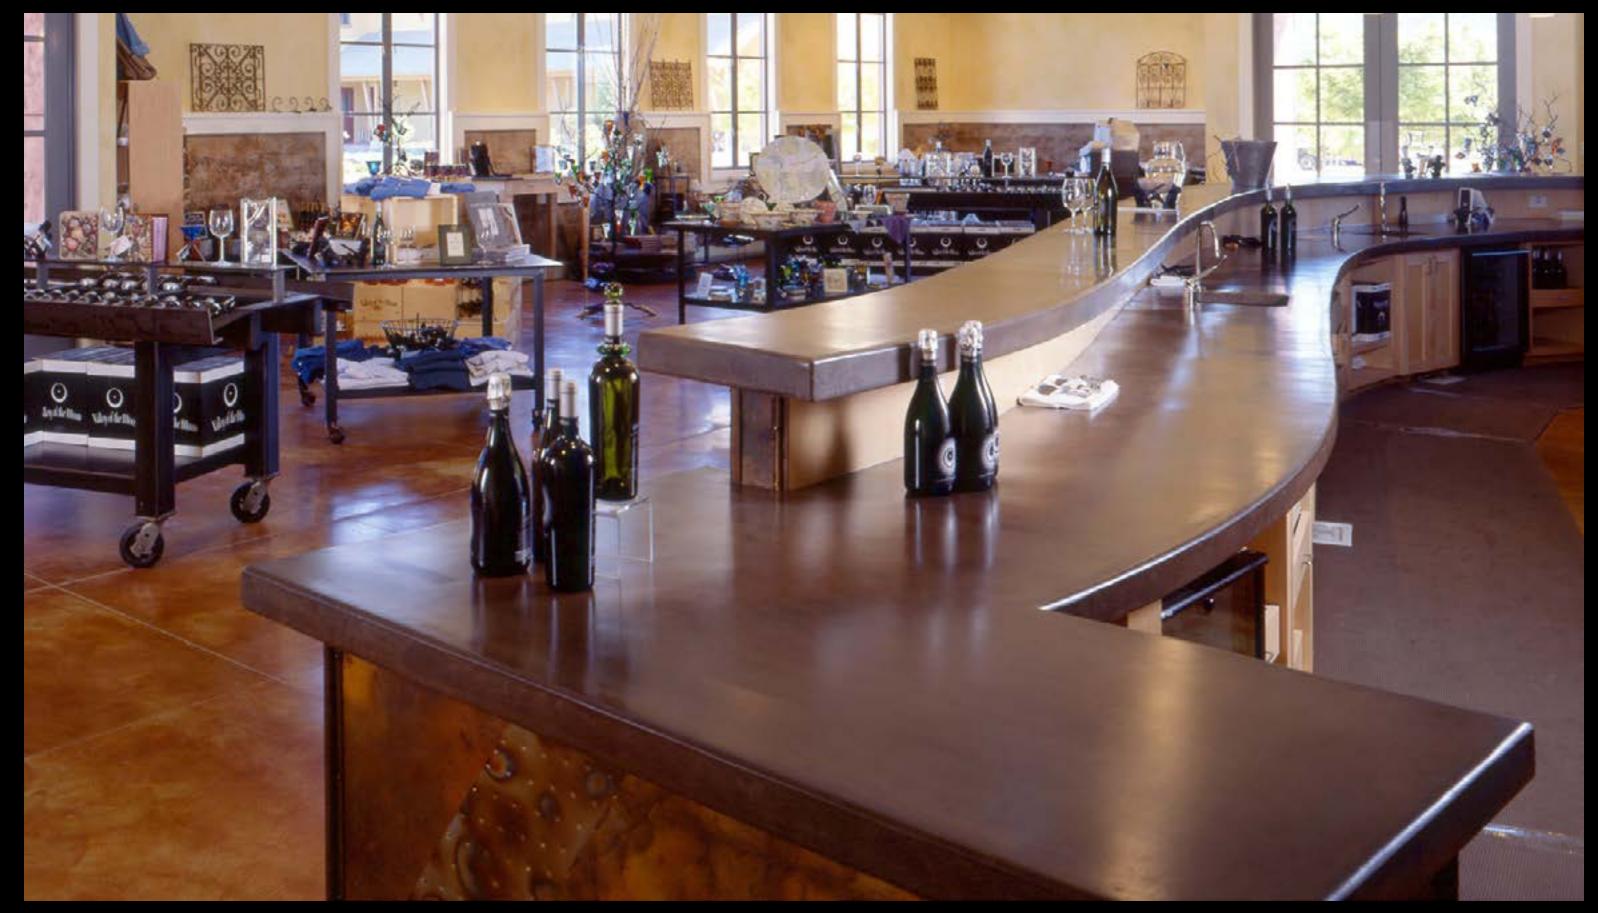

## THE BAR & LOUNGE

#### Custom Designs in All Shapes and Sizes...

The bar and lounge comprise a unique location in the hotel which often has its own style conducive to providing a distinctive environment. The bar is where guests meet and gather before and after excusions. It may also be a gathering place for locals who are not guests of the hotel. Sonoma Cast Stone custom concrete countertops shine in the bar. The surface material of the bar itself is obviously very important, often the center of attention. This is the perfect place for us to show you the amazing things we can do with colors, shapes and textures!