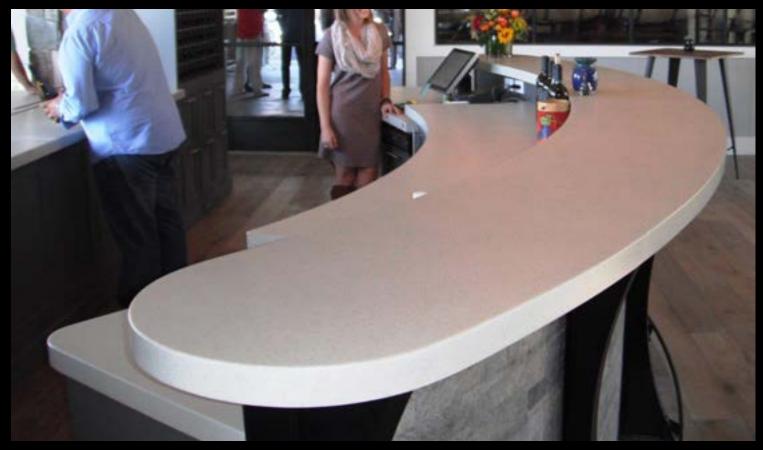

## THE BAR & LOUNGE

#### Custom Designs in All Shapes and Sizes...

The bar and lounge comprise a unique location in the hotel which often has its own style conducive to providing a distinctive environment. The bar is where guests meet and gather before and after excusions. It may also be a gathering place for locals who are not guests of the hotel. Sonoma Cast Stone custom concrete countertops shine in the bar. The surface material of the bar itself is obviously very important, often the center of attention. This is the perfect place for us to show you the amazing things we can do with colors, shapes and textures!

(EMAIL US) (REQUEST AN ESTIMATE)

BambooStone

TruEdge

Ottoman

TumbleTiles

SoftStone Appian Way

(EMAIL US)

(F