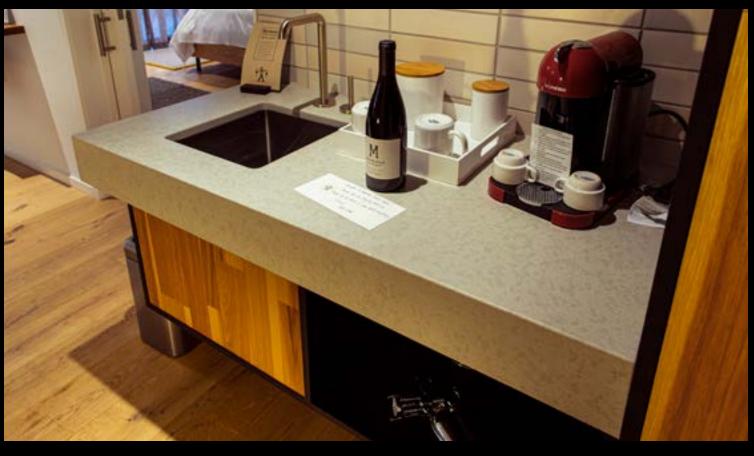

### DINING & EATERIES Does Your Restroom Reflect Your Restaurant?

Sonoma Cast Stone concrete sinks and countertops are made with our NuCrete® finish and resist common stains. NuCrete® is embedded into the concrete surface and never has to be resealed. With minimal care, a NuCrete® surface will remain stain-free and like new for years to come. This will have a noticeable impact in your ease of housekeeping, especially with our sinks. In addition to the easy-clean surface of NuCrete™ concrete, the sinks are all designed with a subtle slope to drain that prevents soapy water from pooling in the basin.

CUSTOM CONCRETE OUTDOOR PIZZERIA

METALCRETE<sup>®</sup> TABLETOP IN PEWTER