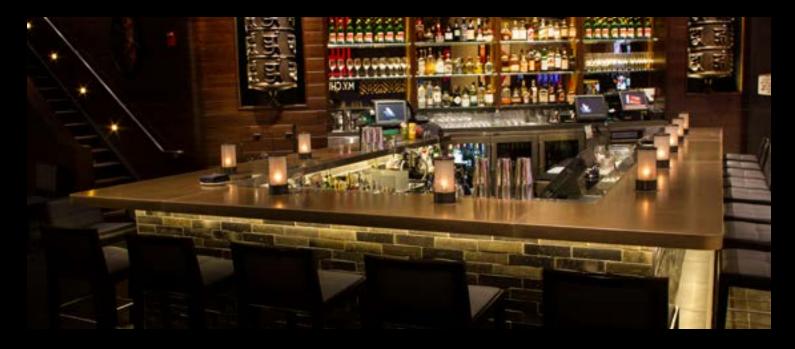

## THE BAR & LOUNGE

#### Custom Designs in All Shapes and Sizes...

The bar and lounge comprise a unique location in the hotel which often has its own style conducive to providing a distinctive environment. The bar is where guests meet and gather before and after excusions. It may also be a gathering place for locals who are not guests of the hotel. Sonoma Cast Stone custom concrete countertops shine in the bar. The surface material of the bar itself is obviously very important, often the center of attention. This is the perfect place for us to show you the amazing things we can do with colors, shapes and textures!