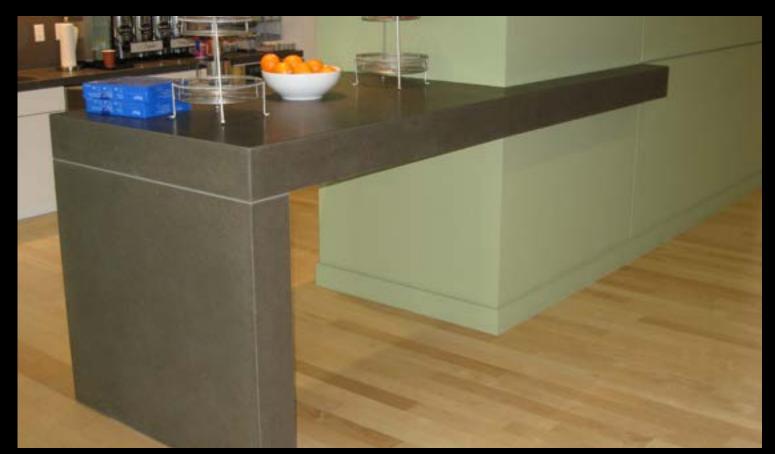

## THE BAR & LOUNGE

#### Custom Designs in All Shapes and Sizes...

The bar and lounge comprise a unique location in the hotel which often has its own style conducive to providing a distinctive environment. The bar is where guests meet and gather before and after excusions. It may also be a gathering place for locals who are not guests of the hotel. Sonoma Cast Stone custom concrete countertops shine in the bar. The surface material of the bar itself is obviously very important, often the center of attention. This is the perfect place for us to show you the amazing things we can do with colors, shapes and textures!