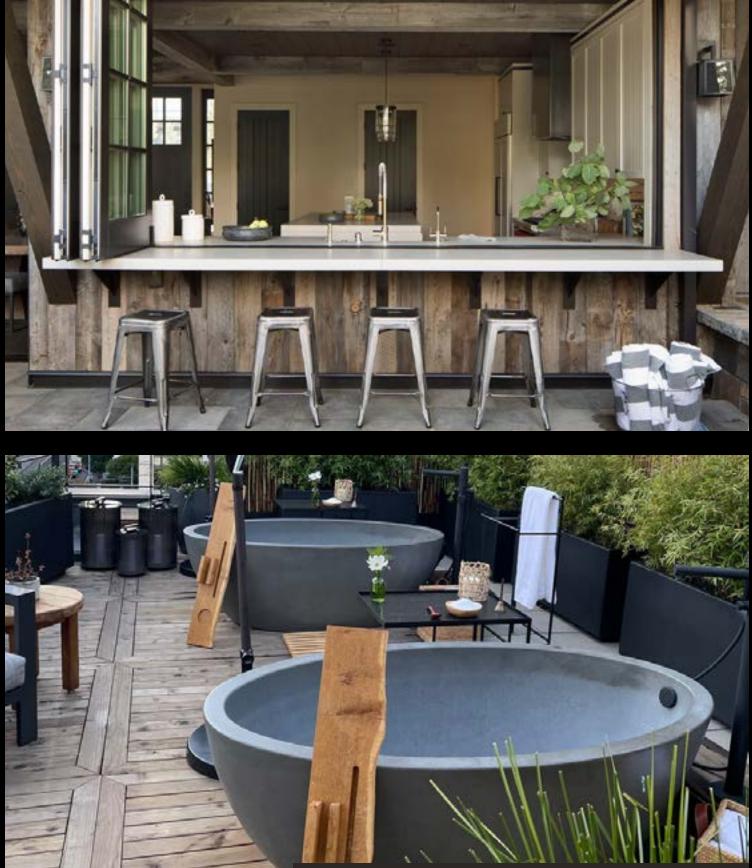

## THE BAR & LOUNGE

#### Custom Designs in All Shapes and Sizes...

The bar and lounge comprise a unique location in the hotel which often has its own style conducive to providing a distinctive environment. The bar is where guests meet and gather before and after excusions. It may also be a gathering place for locals who are not guests of the hotel. Sonoma Cast Stone custom concrete countertops shine in the bar. The surface material of the bar itself is obviously very important, often the center of attention. This is the perfect place for us to show you the amazing things we can do with colors, shapes and textures!