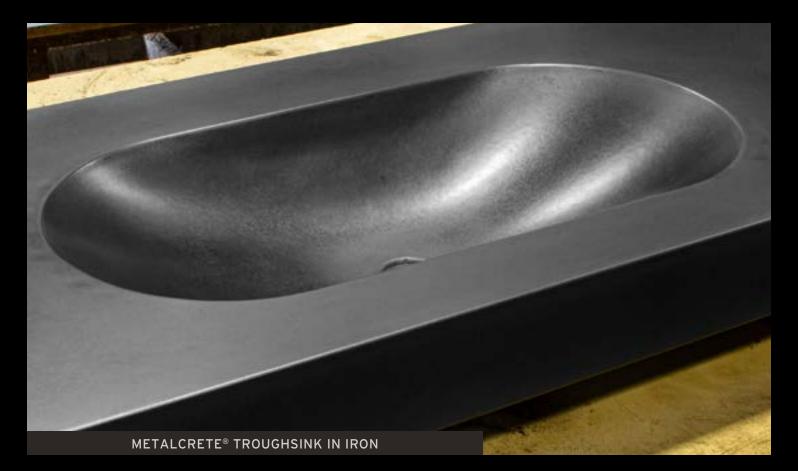

For a stunning and unique design option, ask us about our MetalCrete<sup>®</sup> finishes. Genuine Copper, Iron, Bronze, and Pewter are permanently bonded to solid concrete. These are real metals, and, unlike NuCrete<sup>®</sup>, MetalCrete<sup>®</sup> is a "living" finish. Sinks and countertops with this new surface will show show their age proudly in a gathering patina of wear. The old-world ambience of MetalCrete<sup>®</sup> becomes reminiscent of a venerable tavern or a scene from Game of Thrones.

#### Only From Sonoma Cast Stone

MetalCrete<sup>®</sup> is a fundamentally new surface, and it's very exciting. We permanently embed metal powders into solid concrete. This is the real thing: real Copper, Iron, Bronze, and Pewter. Those are all soft metals, and as such, they will age and show wear. For a surface that wears it's age proudly, taking on the old-world charm of a country tavern, there is literally nothing like MetalCrete®. Can cover a concrete fixture or be used as a stylish accent.