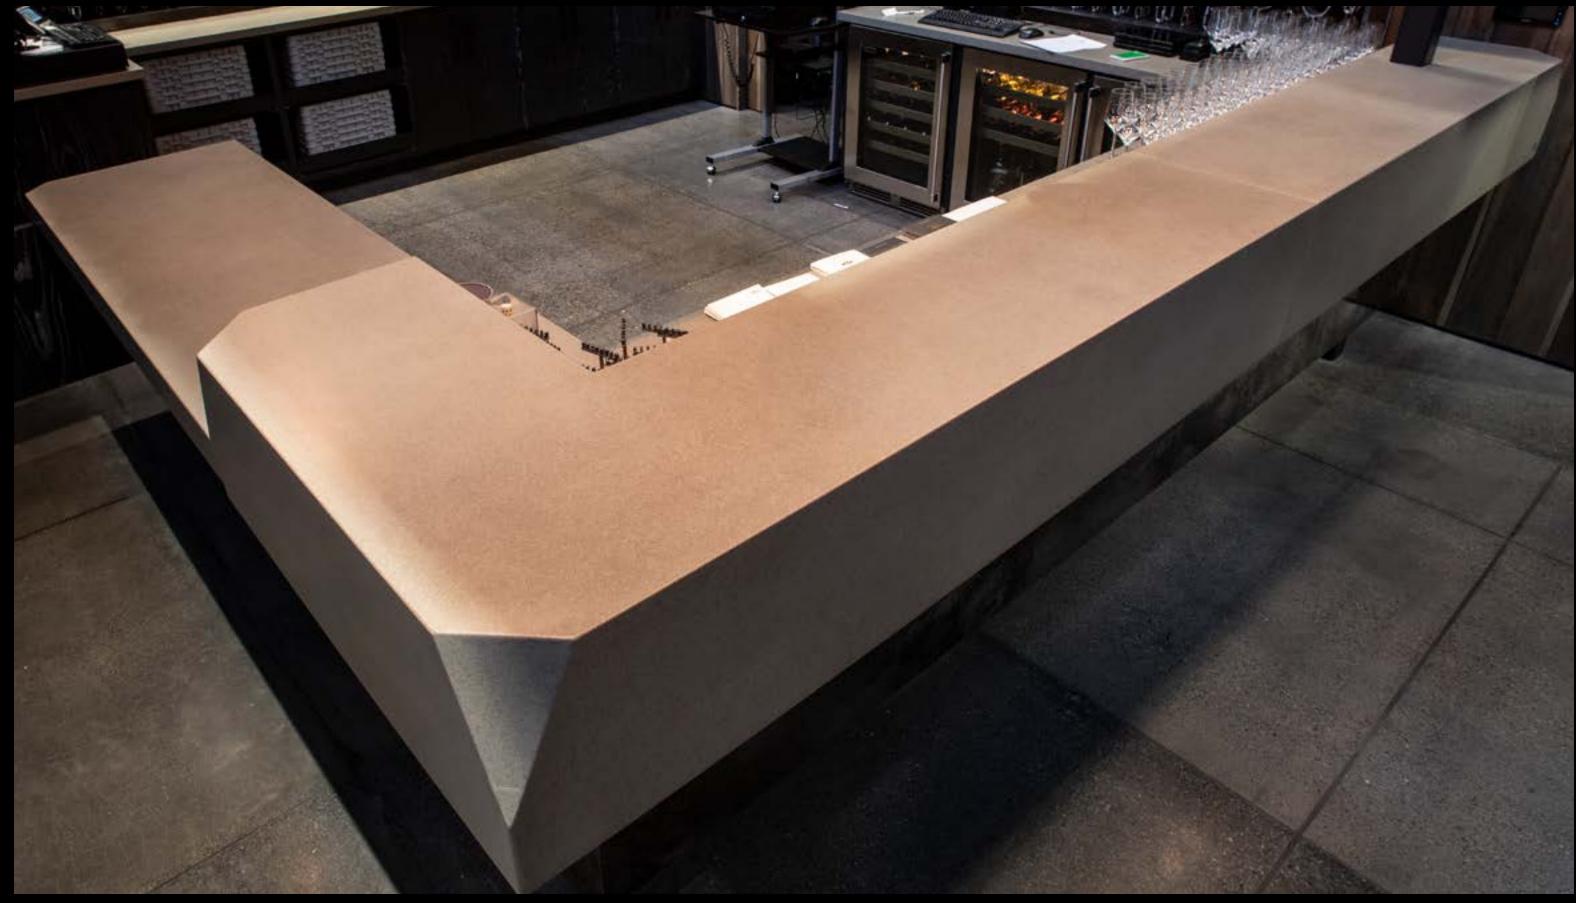

## THE BAR & LOUNGE

#### Custom Designs in All Shapes and Sizes...

The bar and lounge comprise a unique location in the hotel which often has its own style conducive to providing a distinctive environment. The bar is where guests meet and gather before and after excusions. It may also be a gathering place for locals who are not guests of the hotel. Sonoma Cast Stone custom concrete countertops shine in the bar. The surface material of the bar itself is obviously very important, often the center of attention. This is the perfect place for us to show you the amazing things we can do with colors, shapes and textures!