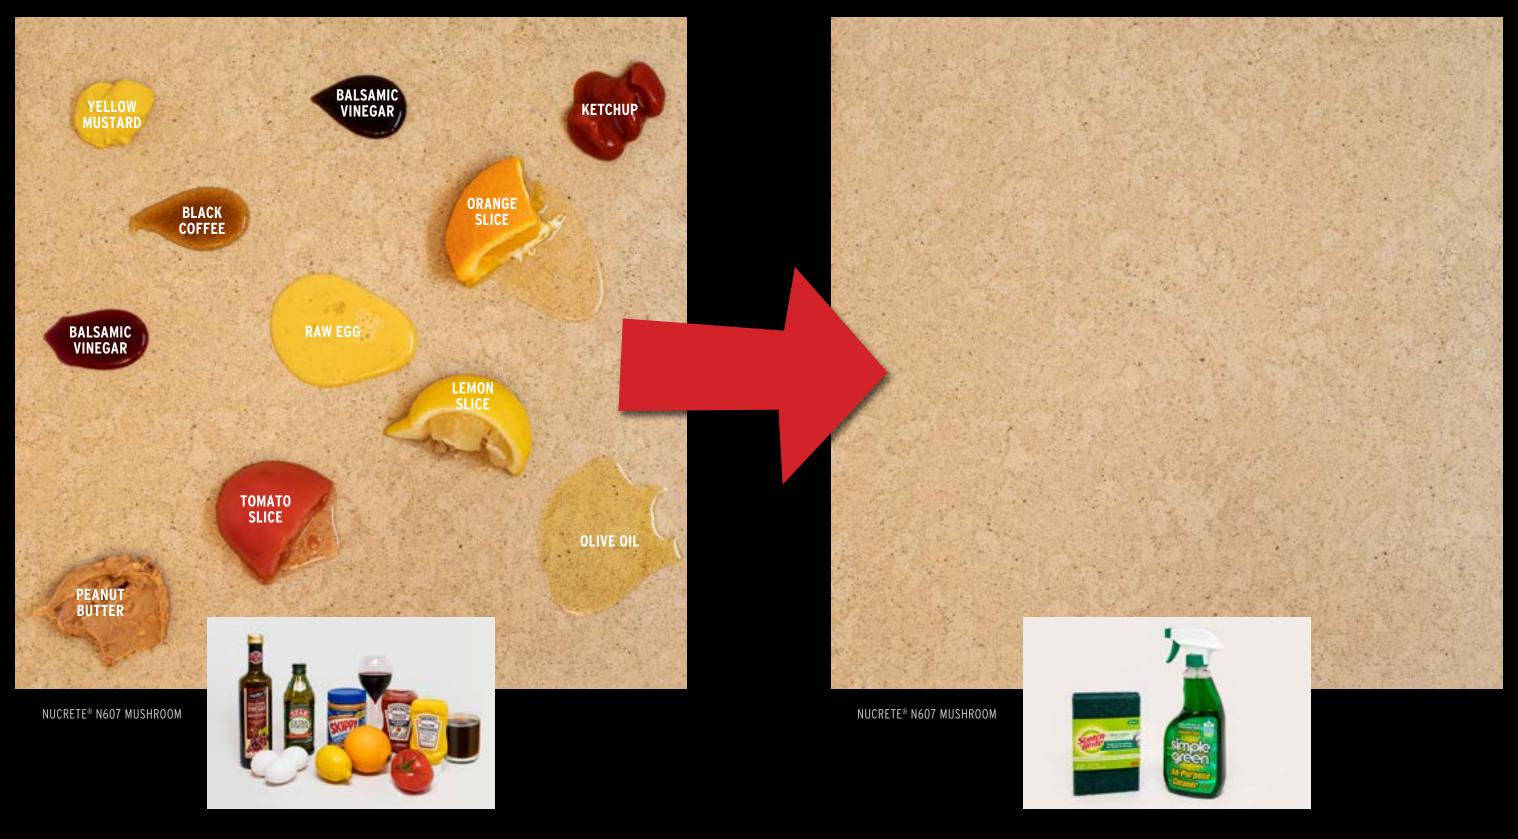

In this test, common, household staining substances were applied to the NuCrete® Concrete tile and left in place for 24 hours.

### NUCRETE<sup>®</sup> STAIN-FREE CONCRETE FOR EASY MAINTENANCE

The following day, the same NuCrete<sup>®</sup> Concrete tile was scrubbed completely clean with an abrasive sponge and detergent.