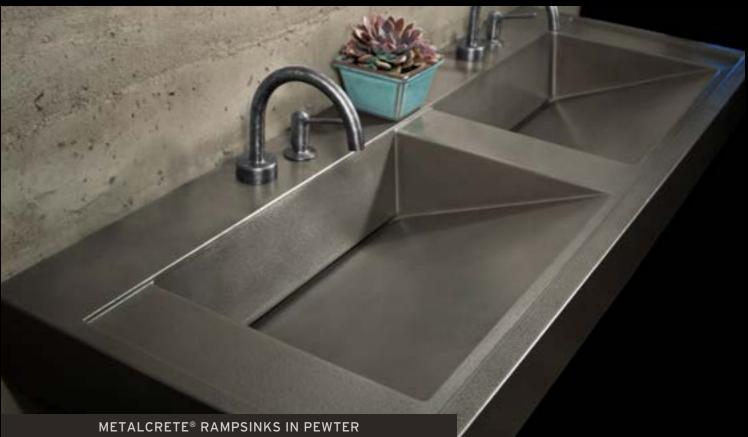

For a stunning and unique design option, ask us about our MetalCrete<sup>®</sup> finishes. Genuine Copper, Iron, Bronze, and Pewter are permanently bonded to solid concrete. These are real metals, and, unlike NuCrete<sup>®</sup>, MetalCrete<sup>®</sup> is a "living" finish. Sinks and countertops with this new surface will show show their age proudly in a gathering patina of wear. The old-world ambience of MetalCrete<sup>®</sup> becomes reminiscent of a venerable tavern or a scene from Game of Thrones.

## **Genuine Metal Finishes on Concrete**

#### Only From Sonoma Cast Stone

MetalCrete<sup>®</sup> is a fundamentally new surface, and it's very exciting. We permanently embed metal powders into solid concrete. This is the real thing: real Copper, Iron, Bronze, and Pewter. Those are all soft metals, and as such, they will age and show wear. For a surface that wears it's age proudly, taking on the old-world charm of a country tavern, there is literally nothing like MetalCrete®. Can cover a concrete fixture or be used as a stylish accent.