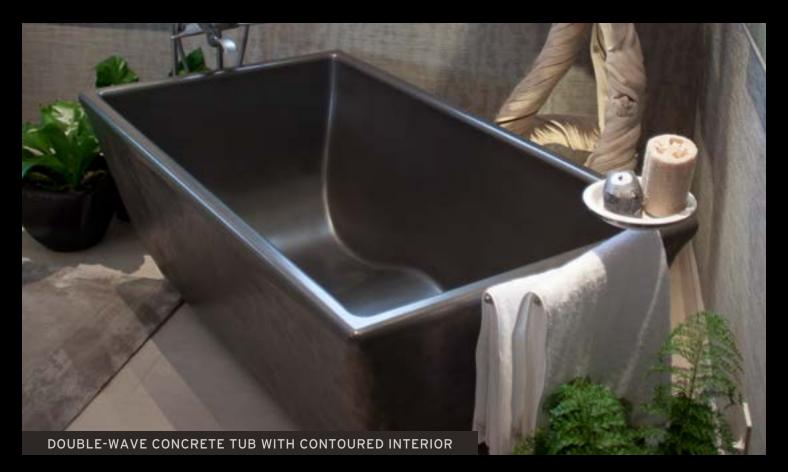

### THE GUEST ROOM Make A Concrete First Impression...

Concrete is not like marble or granite. It does not impose its own colors and textures into the decor you develop. Contemporary, architectural concrete is sweepingly versatile and maleable. It can wear any color and hold any shape, and this adaptive quality will encourage and support your creativity. Likewise, Sonoma Cast Stone also offers the kind of flexibility you need to express your vision. We feature more colors and provide more finishes and give the kind of expertise and experience required to fully express your vision in every bespoke detail. All sinks and counters made in NuCrete® are guaranteed stain-free.

(REQUEST AN ESTIMATE) (EMAIL US)

BREAK-THRU VESSELSINK VANITY WITH TEMPERED GLASS

CONCRETE WAVESINK WITH METALCRETE® CLADDING IN COPPER

(REQUEST AN ESTIMATE) (EMAIL US)

(REQUEST AN ESTIMATE) (EMAIL US)