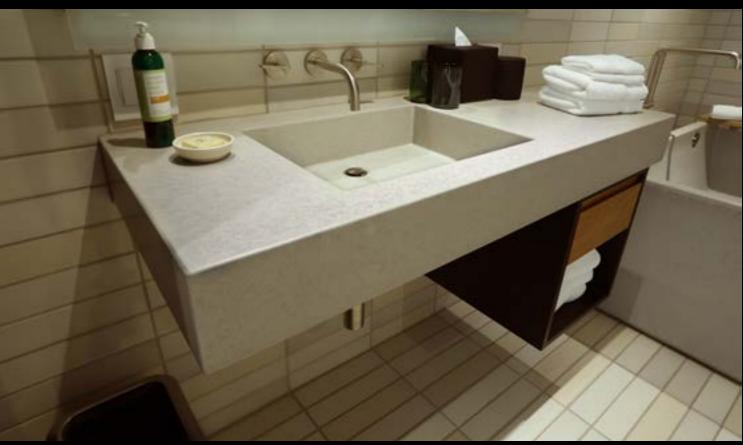

### THE GUEST ROOM Make A Concrete First Impression...

Concrete is not like marble or granite. It does not impose its own colors and textures into the decor you develop. Contemporary, architectural concrete is sweepingly versatile and maleable. It can wear any color and hold any shape, and this adaptive quality will encourage and support your creativity. Likewise, Sonoma Cast Stone also offers the kind of flexibility you need to express your vision. We feature more colors and provide more finishes and give the kind of expertise and experience required to fully express your vision in every bespoke detail. All sinks and counters made in NuCrete® are guaranteed stain-free.

(REQUEST AN ESTIMATE) (EMAIL US)

BREAK-THRU VESSELSINK VANITY WITH TEMPERED GLASS

CONCRETE WAVESINK WITH METALCRETE® CLADDING IN COPPER

(REQUEST AN ESTIMATE) (EMAIL US)

(REQUEST AN ESTIMATE) (EMAIL US)