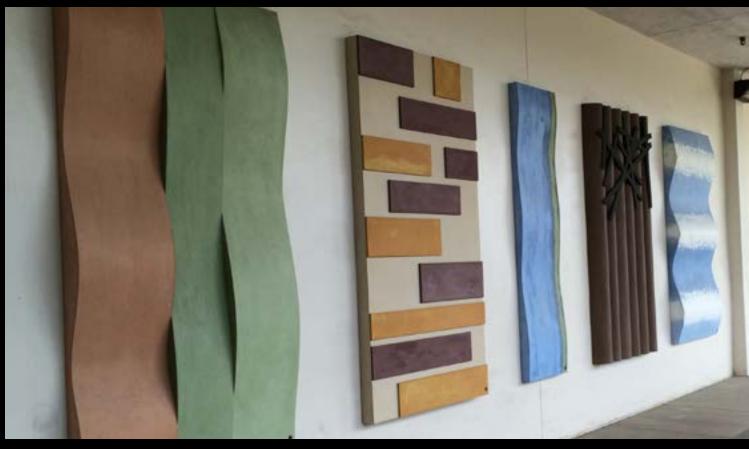

# ARCHITECTURAL PANELS

#### A Concrete Canvas to Paint On

In virtually any color or color combination; available in many sizes. Ideal for shower backs, lobby cladding, flooring, room dividers or countertops, they can also be made as structural panels from  $\pm$ " to 4" thick and as "heat panels" with heating coils cast into the mix and so embedded, out of sight. Sonoma Cast Stone Architectural Panels have all the creative potential of a blank canvas - and then some! Concrete is a marvelous medium for embedded materials and color pigments. It also supports a myriad of textures. Panels also support MetalCrete<sup>®</sup>, genuine metal finishes.