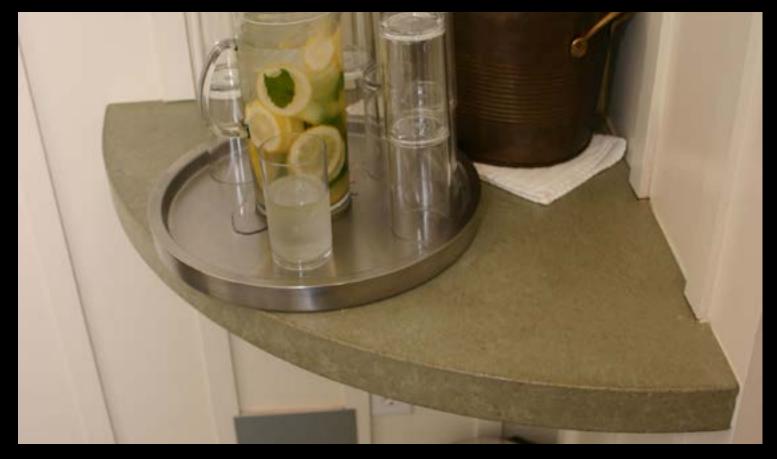

## THE BAR & LOUNGE

#### Custom Designs in All Shapes and Sizes...

The bar and lounge comprise a unique location in the hotel which often has its own style conducive to providing a distinctive environment. The bar is where guests meet and gather before and after excusions. It may also be a gathering place for locals who are not guests of the hotel. Sonoma Cast Stone custom concrete countertops shine in the bar. The surface material of the bar itself is obviously very important, often the center of attention. This is the perfect place for us to show you the amazing things we can do with colors, shapes and textures!