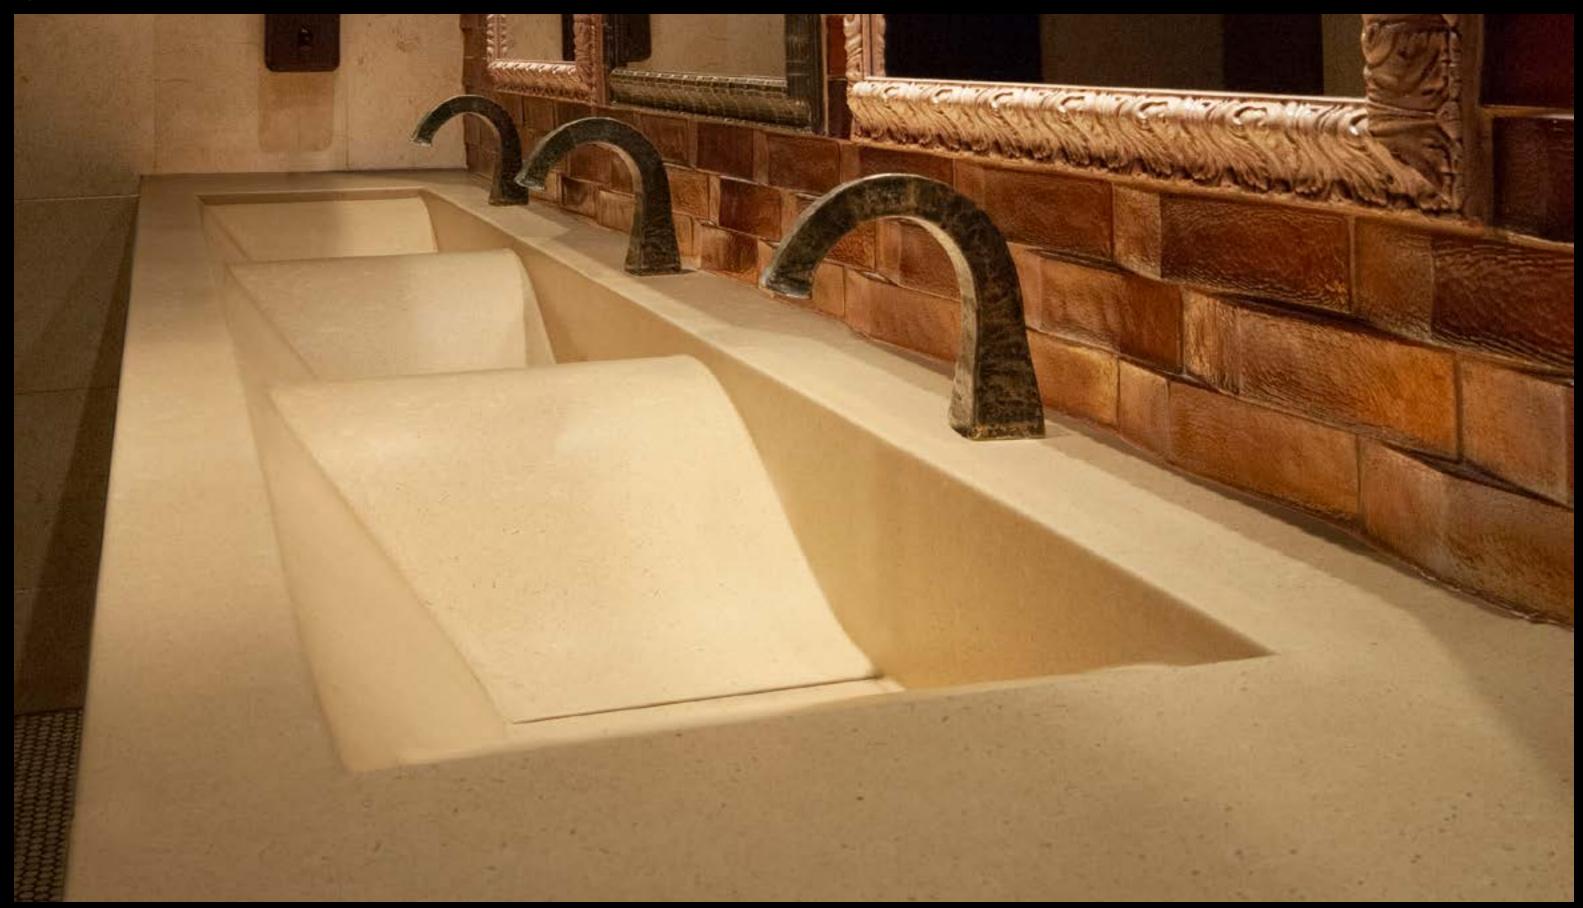

#### RESTROOM SINKS

### DINING & EATERIES Does Your Restroom Reflect Your Restaurant?

Sonoma Cast Stone concrete sinks and countertops are made with our NuCrete® finish and resist common stains. NuCrete® is embedded into the concrete surface and never has to be resealed. With minimal care, a NuCrete® surface will remain stain-free and like new for years to come. This will have a noticeable impact in your ease of housekeeping, especially with our sinks. In addition to the easy-clean surface of NuCrete™ concrete, the sinks are all designed with a subtle slope to drain that prevents soapy water from pooling in the basin.