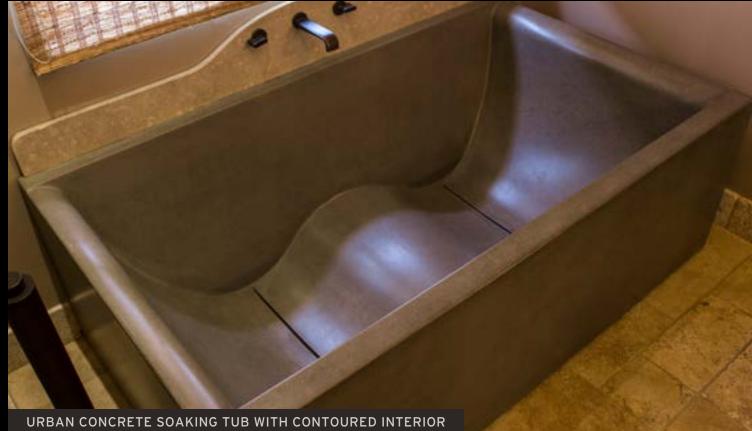

### DINING & EATERIES Does Your Restroom Reflect Your Restaurant?

Sonoma Cast Stone concrete sinks and countertops are made with our NuCrete® finish and resist common stains. NuCrete® is embedded into the concrete surface and never has to be resealed. With minimal care, a NuCrete® surface will remain stain-free and like new for years to come. This will have a noticeable impact in your ease of housekeeping, especially with our sinks. In addition to the easy-clean surface of NuCrete™ concrete, the sinks are all designed with a subtle slope to drain that prevents soapy water from pooling in the basin.

CUSTOM CONCRETE OUTDOOR PIZZERIA

METALCRETE<sup>®</sup> TABLETOP IN PEWTER