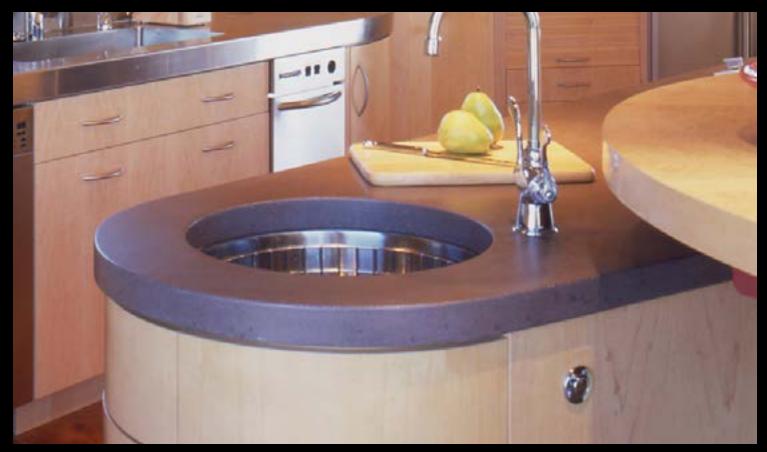

### DINING & EATERIES Does Your Restroom Reflect Your Restaurant?

Sonoma Cast Stone concrete sinks and countertops are made with our NuCrete® finish and resist common stains. NuCrete® is embedded into the concrete surface and never has to be resealed. With minimal care, a NuCrete® surface will remain stain-free and like new for years to come. This will have a noticeable impact in your ease of housekeeping, especially with our sinks. In addition to the easy-clean surface of NuCrete™ concrete, the sinks are all designed with a subtle slope to drain that prevents soapy water from pooling in the basin.

CUSTOM CONCRETE OUTDOOR PIZZERIA

METALCRETE<sup>®</sup> TABLETOP IN PEWTER