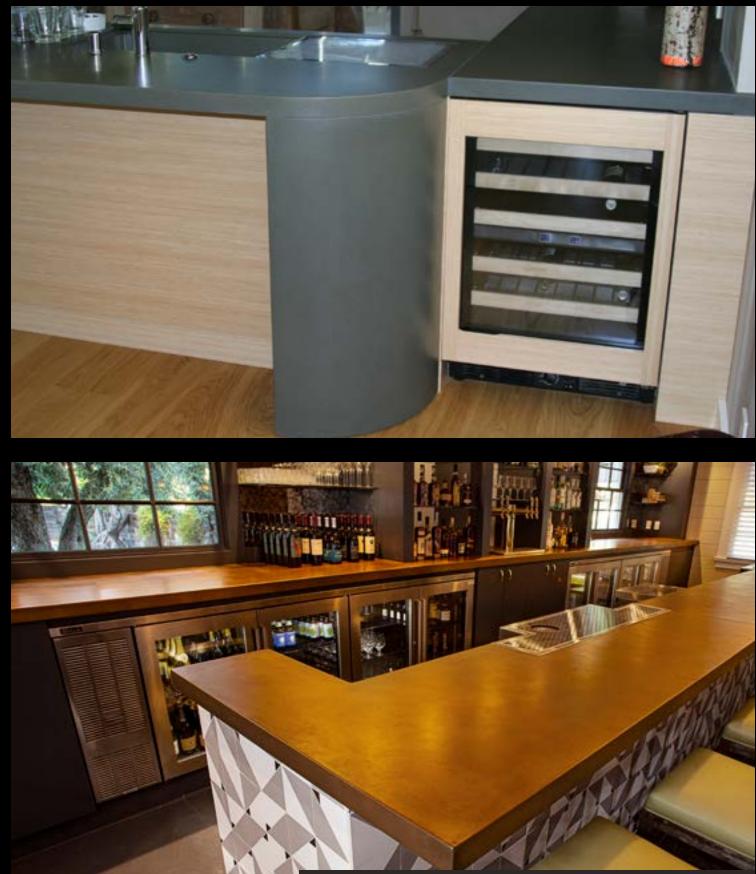

## THE BAR & LOUNGE

#### Custom Designs in All Shapes and Sizes...

The bar and lounge comprise a unique location in the hotel which often has its own style conducive to providing a distinctive environment. The bar is where guests meet and gather before and after excusions. It may also be a gathering place for locals who are not guests of the hotel. Sonoma Cast Stone custom concrete countertops shine in the bar. The surface material of the bar itself is obviously very important, often the center of attention. This is the perfect place for us to show you the amazing things we can do with colors, shapes and textures!