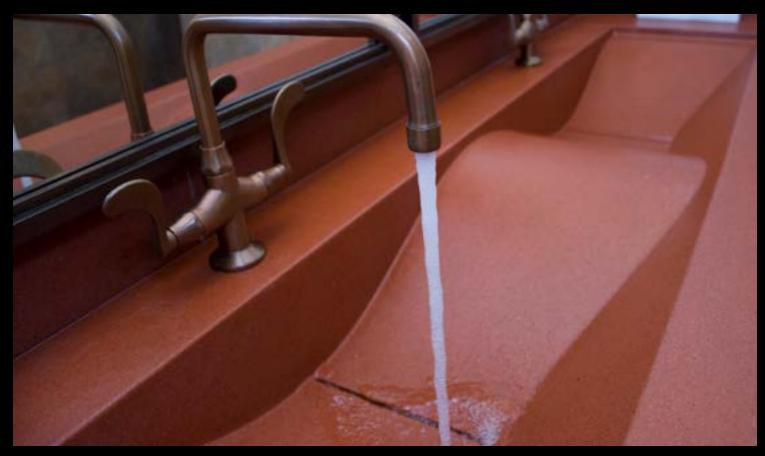

## **Genuine Metal Finishes on Concrete**

#### Only From Sonoma Cast Stone

MetalCrete<sup>®</sup> is a fundamentally new surface, and it's very exciting. We permanently embed metal powders into solid concrete. This is the real thing: real Copper, Iron, Bronze, and Pewter. Those are all soft metals, and as such, they will age and show wear. For a surface that wears it's age proudly, taking on the old-world charm of a country tavern, there is literally nothing like MetalCrete®. Can cover a concrete fixture or be used as a stylish accent.

METALCRETE® CLADDING IN COPPER