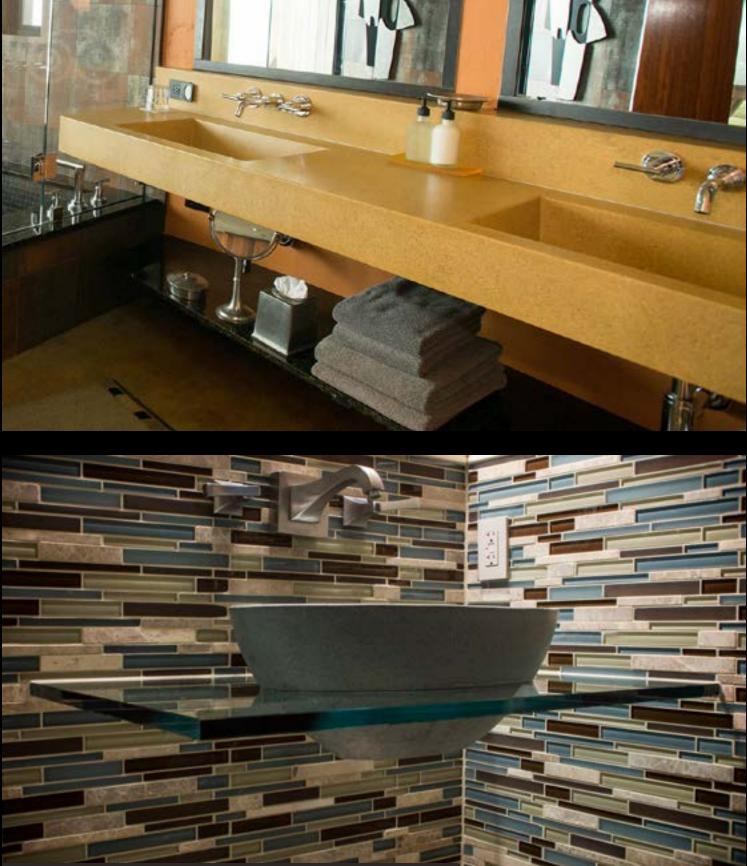

### DINING & EATERIES Does Your Restroom Reflect Your Restaurant?

Sonoma Cast Stone concrete sinks and countertops are made with our NuCrete® finish and resist common stains. NuCrete® is embedded into the concrete surface and never has to be resealed. With minimal care, a NuCrete® surface will remain stain-free and like new for years to come. This will have a noticeable impact in your ease of housekeeping, especially with our sinks. In addition to the easy-clean surface of NuCrete™ concrete, the sinks are all designed with a subtle slope to drain that prevents soapy water from pooling in the basin.

### RETAIL & SHOPPING Make it Memorable with Concrete...

At Sonoma Cast Stone, you will find a higher quality concrete available in a variety of finishes with more colors than are available anywhere else. Our production staff can handle large orders with the same attention to detail given a single sink. We also provide the custom work to really set your design apart. Concrete is phenomenal in it's capacity for holding any shape or color, and we match that with our own creativity and versatility.