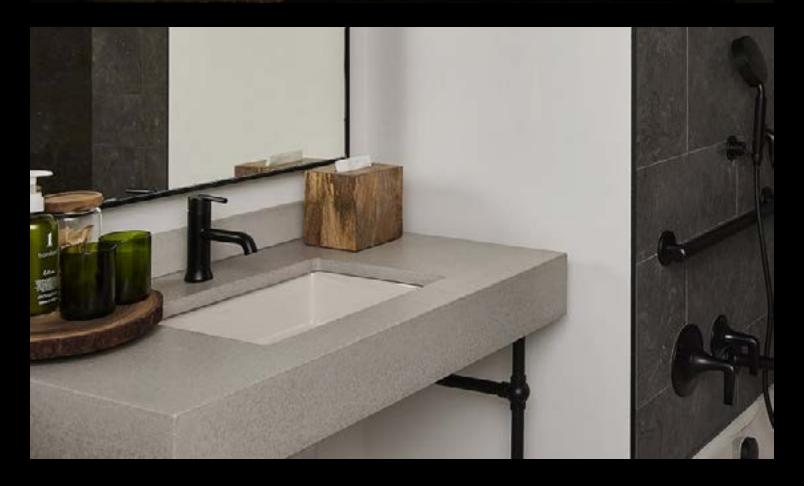

### DINING & EATERIES Does Your Restroom Reflect Your Restaurant?

Sonoma Cast Stone concrete sinks and countertops are made with our NuCrete® finish and resist common stains. NuCrete® is embedded into the concrete surface and never has to be resealed. With minimal care, a NuCrete® surface will remain stain-free and like new for years to come. This will have a noticeable impact in your ease of housekeeping, especially with our sinks. In addition to the easy-clean surface of NuCrete™ concrete, the sinks are all designed with a subtle slope to drain that prevents soapy water from pooling in the basin.