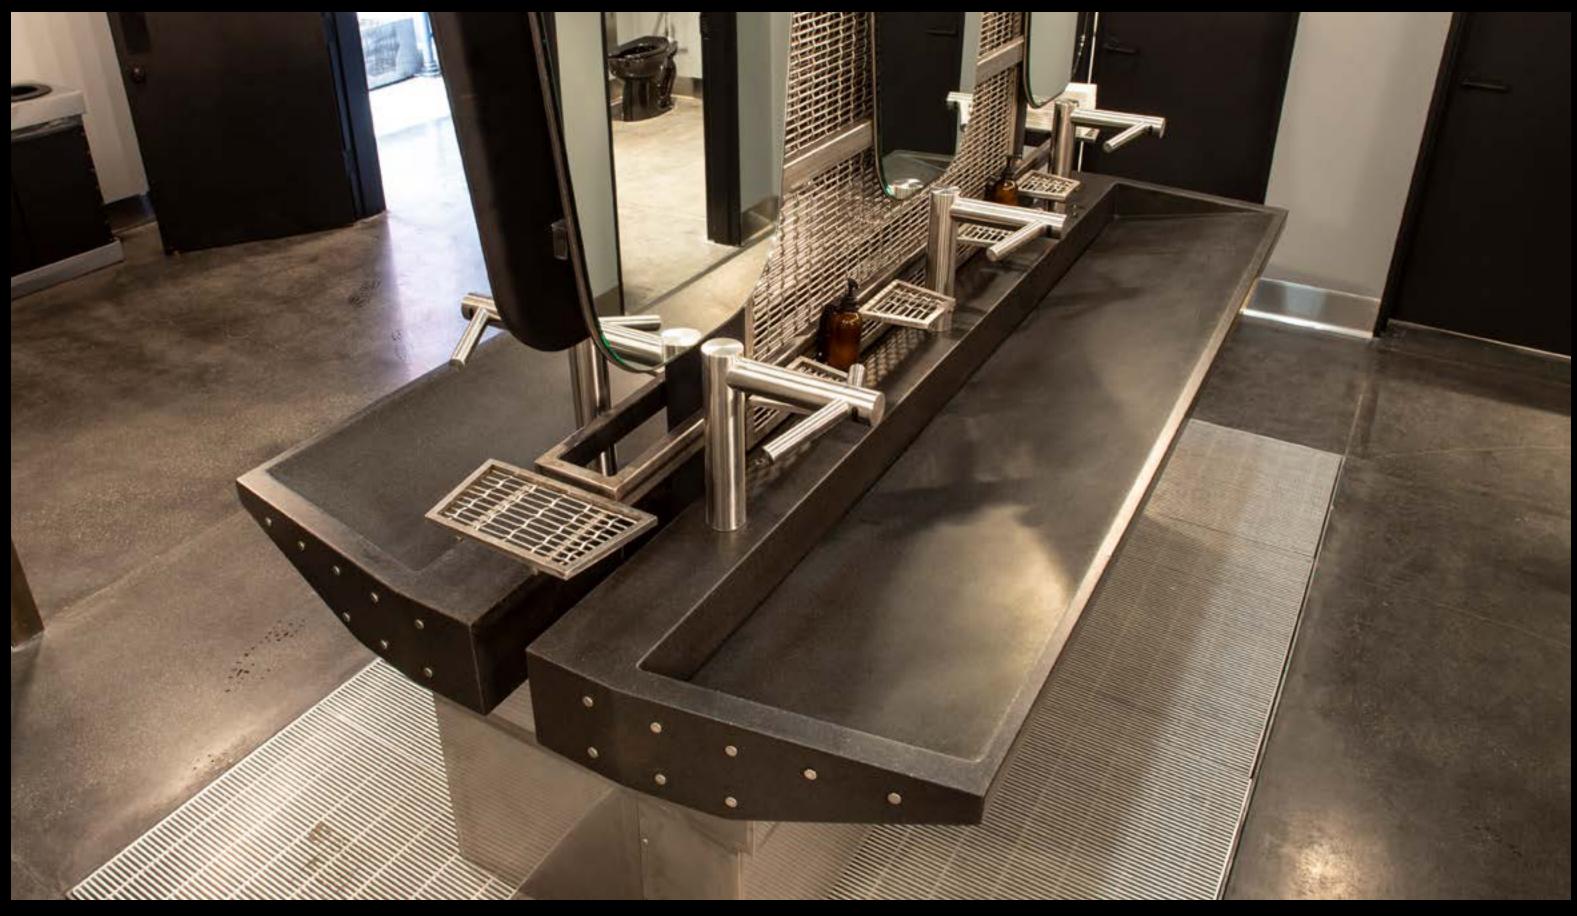

#### RESTROOM SINKS

### ALL SONOMA CAST STONE SINK STYLES

Can be made ADA Compliant Are UPC and cUCP Listed, IAPMO Listed Standard in NuCrete® Concrete Guaranteed Not to Stain or Crack Dozens of Natural and Designer Colors

SONOMA CAST STONE INNOVATIONS IN CONCRETE (877) 283-2400

FLAT-BOTTOM CONCRETE RAMPSINK