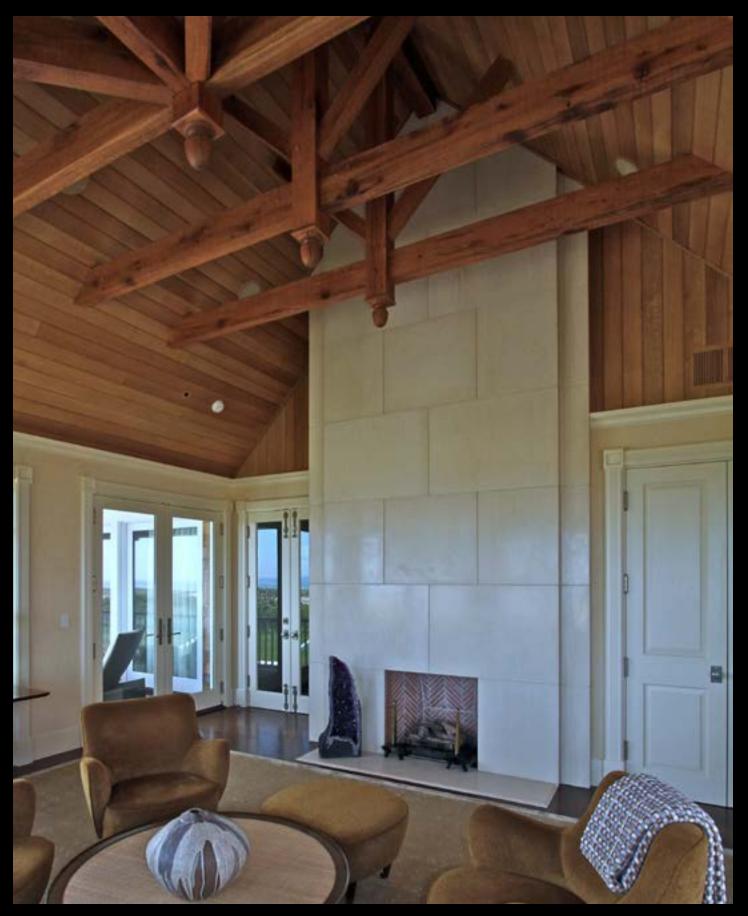

## **Genuine Metal Finishes on Concrete**

#### Only From Sonoma Cast Stone

MetalCrete<sup>®</sup> is a fundamentally new surface, and it's very exciting. We permanently embed metal powders into solid concrete. This is the real thing: real Copper, Iron, Bronze, and Pewter. Those are all soft metals, and as such, they will age and show wear. For a surface that wears it's age proudly, taking on the old-world charm of a country tavern, there is literally nothing like MetalCrete®. Can cover a concrete fixture or be used as a stylish accent.

METALCRETE® CLADDING IN COPPER