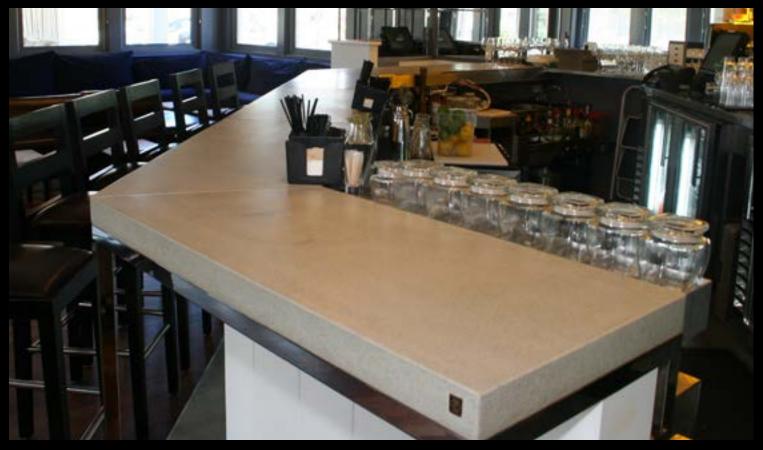

## THE BAR & LOUNGE

#### Custom Designs in All Shapes and Sizes...

The bar and lounge comprise a unique location in the hotel which often has its own style conducive to providing a distinctive environment. The bar is where guests meet and gather before and after excusions. It may also be a gathering place for locals who are not guests of the hotel. Sonoma Cast Stone custom concrete countertops shine in the bar. The surface material of the bar itself is obviously very important, often the center of attention. This is the perfect place for us to show you the amazing things we can do with colors, shapes and textures!