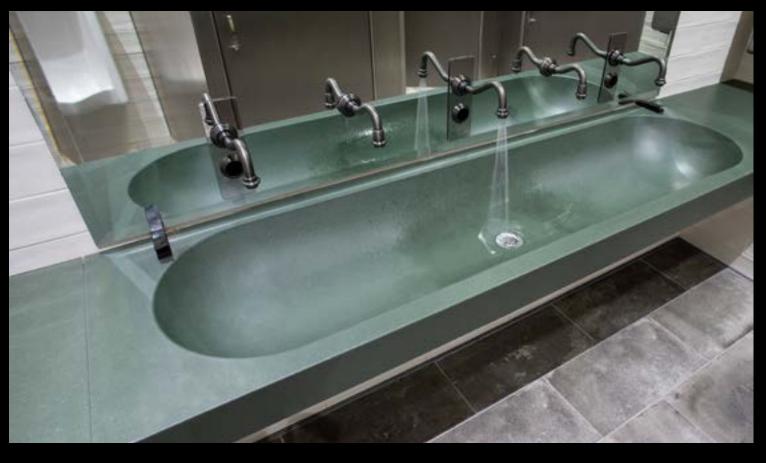

#### RESTROOM SINKS

### DINING & EATERIES Does Your Restroom Reflect Your Restaurant?

Sonoma Cast Stone concrete sinks and countertops are made with our NuCrete® finish and resist common stains. NuCrete® is embedded into the concrete surface and never has to be resealed. With minimal care, a NuCrete® surface will remain stain-free and like new for years to come. This will have a noticeable impact in your ease of housekeeping, especially with our sinks. In addition to the easy-clean surface of NuCrete™ concrete, the sinks are all designed with a subtle slope to drain that prevents soapy water from pooling in the basin.