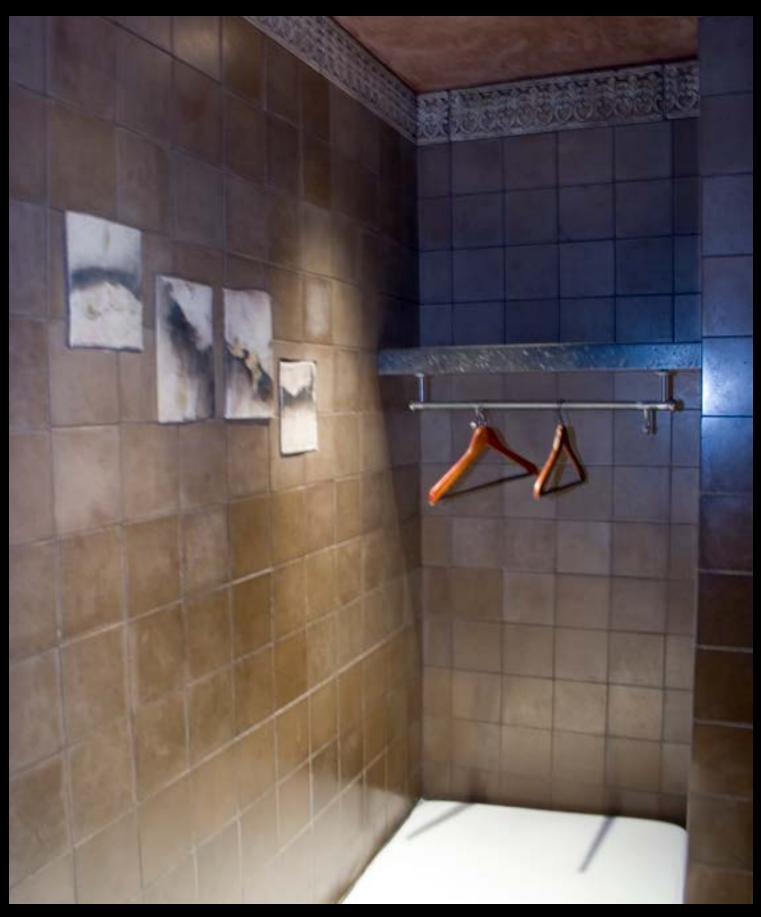

In this test, common, household staining substances were applied to the NuCrete® Concrete tile and left in place for 24 hours.

### NUCRETE<sup>®</sup> STAIN-FREE CONCRETE FOR EASY MAINTENANCE

The following day, the same NuCrete<sup>®</sup> Concrete tile was scrubbed completely clean with an abrasive sponge and detergent.