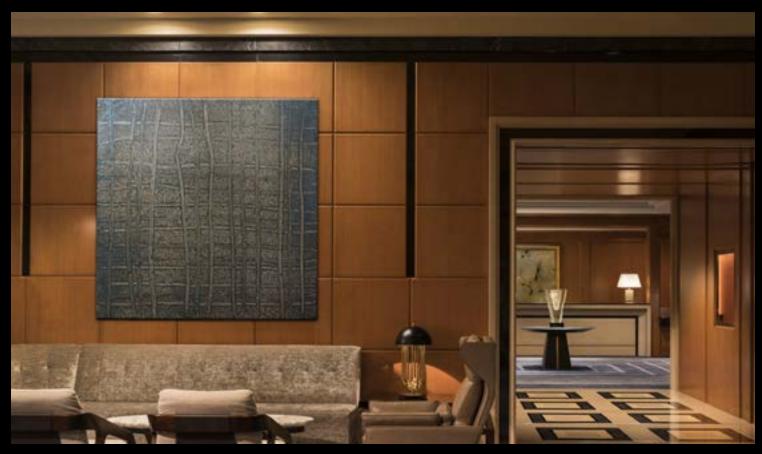

# ARCHITECTURAL PANELS

#### A Concrete Canvas to Paint On

In virtually any color or color combination; available in many sizes. Ideal for shower backs, lobby cladding, flooring, room dividers or countertops, they can also be made as structural panels from  $\pm$ " to 4" thick and as "heat panels" with heating coils cast into the mix and so embedded, out of sight. Sonoma Cast Stone Architectural Panels have all the creative potential of a blank canvas - and then some! Concrete is a marvelous medium for embedded materials and color pigments. It also supports a myriad of textures. Panels also support MetalCrete<sup>®</sup>, genuine metal finishes.