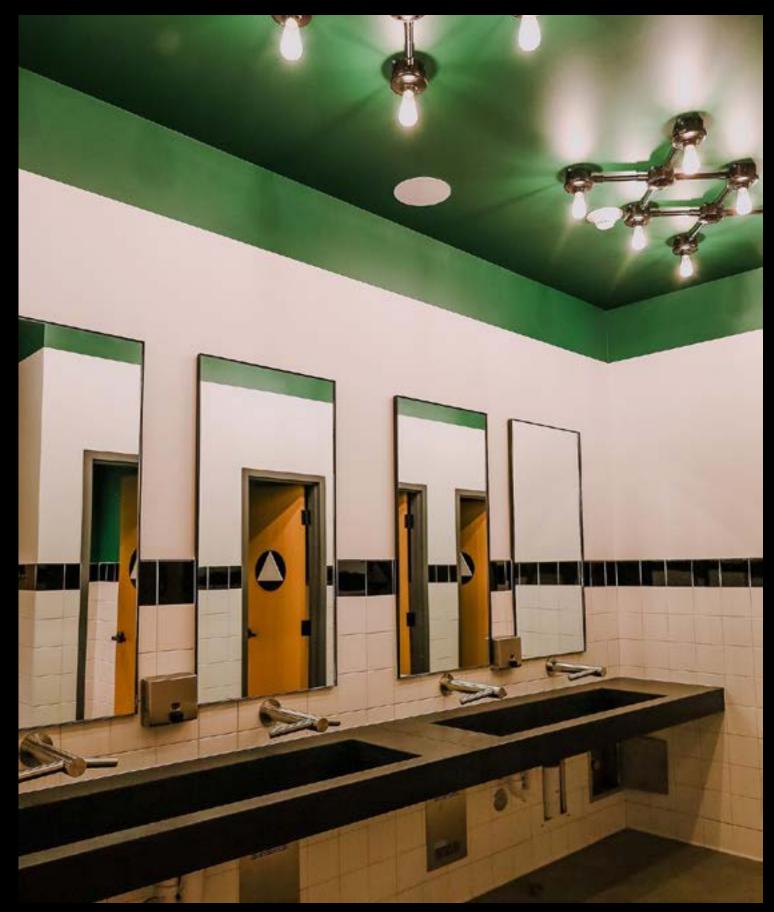

### DINING & EATERIES Does Your Restroom Reflect Your Restaurant?

Sonoma Cast Stone concrete sinks and countertops are made with our NuCrete® finish and resist common stains. NuCrete® is embedded into the concrete surface and never has to be resealed. With minimal care, a NuCrete® surface will remain stain-free and like new for years to come. This will have a noticeable impact in your ease of housekeeping, especially with our sinks. In addition to the easy-clean surface of NuCrete™ concrete, the sinks are all designed with a subtle slope to drain that prevents soapy water from pooling in the basin.