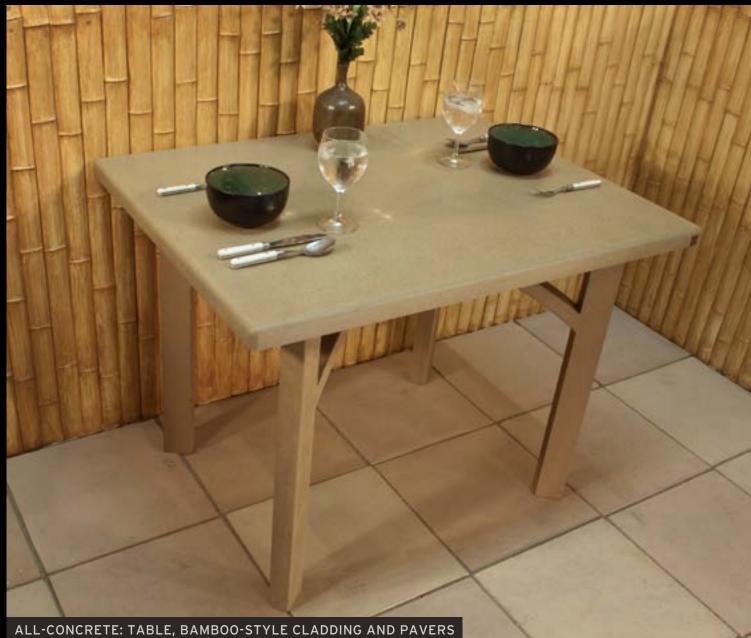

### DINING & EATERIES Does Your Restroom Reflect Your Restaurant?

Sonoma Cast Stone concrete sinks and countertops are made with our NuCrete® finish and resist common stains. NuCrete® is embedded into the concrete surface and never has to be resealed. With minimal care, a NuCrete® surface will remain stain-free and like new for years to come. This will have a noticeable impact in your ease of housekeeping, especially with our sinks. In addition to the easy-clean surface of NuCrete™ concrete, the sinks are all designed with a subtle slope to drain that prevents soapy water from pooling in the basin.

CUSTOM CONCRETE OUTDOOR PIZZERIA

METALCRETE<sup>®</sup> TABLETOP IN PEWTER