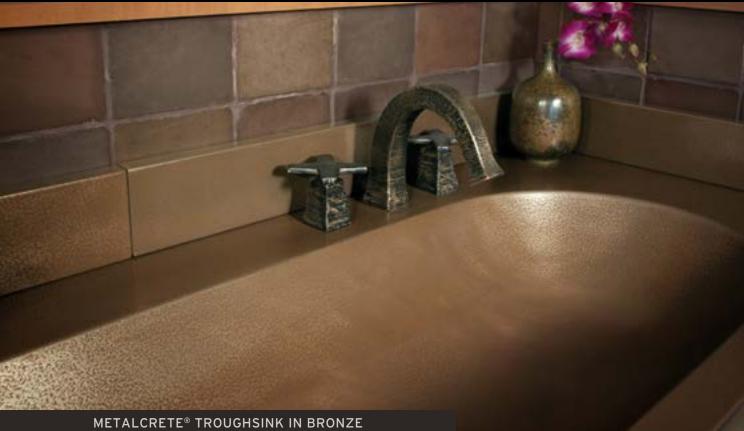

For a stunning and unique design option, ask us about our MetalCrete<sup>®</sup> finishes. Genuine Copper, Iron, Bronze, and Pewter are permanently bonded to solid concrete. These are real metals, and, unlike NuCrete<sup>®</sup>, MetalCrete<sup>®</sup> is a "living" finish. Sinks and countertops with this new surface will show show their age proudly in a gathering patina of wear. The old-world ambience of MetalCrete<sup>®</sup> becomes reminiscent of a venerable tavern or a scene from Game of Thrones.

## **Genuine Metal Finishes on Concrete**

#### Only From Sonoma Cast Stone

MetalCrete<sup>®</sup> is a fundamentally new surface, and it's very exciting. We permanently embed metal powders into solid concrete. This is the real thing: real Copper, Iron, Bronze, and Pewter. Those are all soft metals, and as such, they will age and show wear. For a surface that wears it's age proudly, taking on the old-world charm of a country tavern, there is literally nothing like MetalCrete®. Can cover a concrete fixture or be used as a stylish accent.