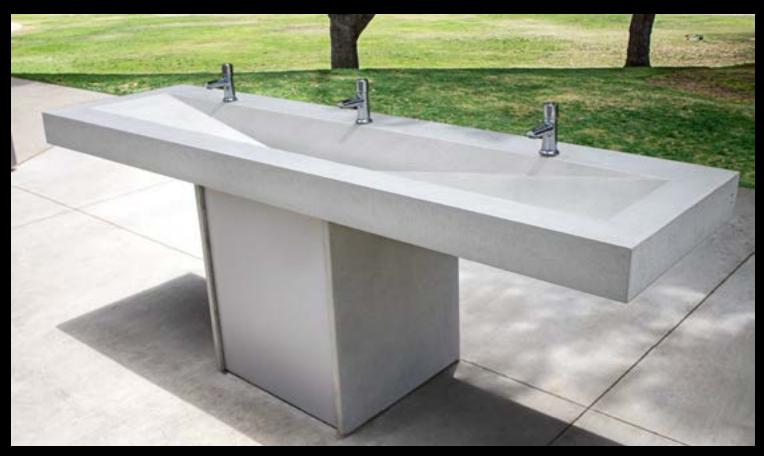

#### RESTROOM SINKS

### DINING & EATERIES Does Your Restroom Reflect Your Restaurant?

Sonoma Cast Stone concrete sinks and countertops are made with our NuCrete® finish and resist common stains. NuCrete® is embedded into the concrete surface and never has to be resealed. With minimal care, a NuCrete® surface will remain stain-free and like new for years to come. This will have a noticeable impact in your ease of housekeeping, especially with our sinks. In addition to the easy-clean surface of NuCrete™ concrete, the sinks are all designed with a subtle slope to drain that prevents soapy water from pooling in the basin.