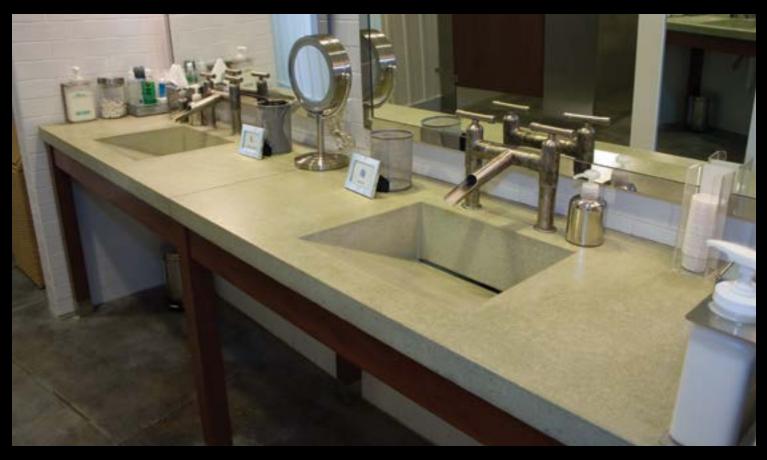

#### RESTROOM SINKS

#### Award-Winning Sinks in All Shapes and Sizes...

Over the 20-plus years Sonoma Cast Stone has been making concrete sinks and countertops, many of our inquiries have come from restaurant customers who saw one of our products. Imagine liking a sink that much.

### DINING & EATERIES Does Your Restroom Reflect Your Restaurant?

Sonoma Cast Stone concrete sinks and countertops are made with our NuCrete® finish and resist common stains. NuCrete® is embedded into the concrete surface and never has to be resealed. With minimal care, a NuCrete® surface will remain stain-free and like new for years to come. This will have a noticeable impact in your ease of housekeeping, especially with our sinks. In addition to the easy-clean surface of NuCrete™ concrete, the sinks are all designed with a subtle slope to drain that prevents soapy water from pooling in the basin.