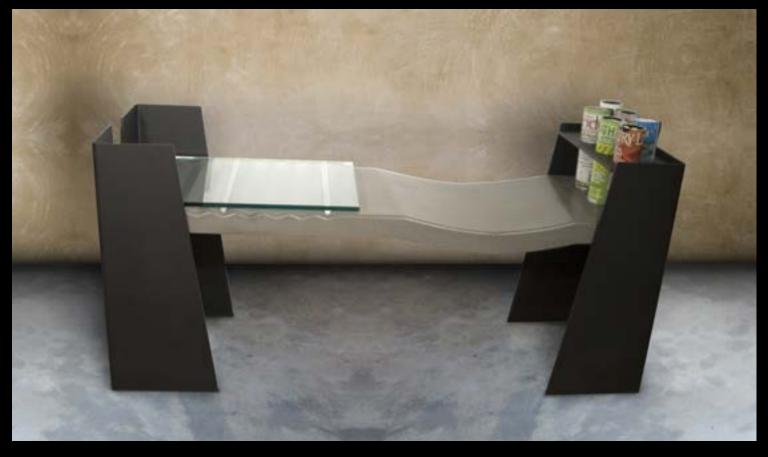

## THE BAR & LOUNGE

#### Custom Designs in All Shapes and Sizes...

The bar and lounge comprise a unique location in the hotel which often has its own style conducive to providing a distinctive environment. The bar is where guests meet and gather before and after excusions. It may also be a gathering place for locals who are not guests of the hotel. Sonoma Cast Stone custom concrete countertops shine in the bar. The surface material of the bar itself is obviously very important, often the center of attention. This is the perfect place for us to show you the amazing things we can do with colors, shapes and textures!

(EMAIL US) (REQUEST AN ESTIMATE)

BambooStone

TruEdge

Ottoman

TumbleTiles

SoftStone Appian Way

(EMAIL US)

(F