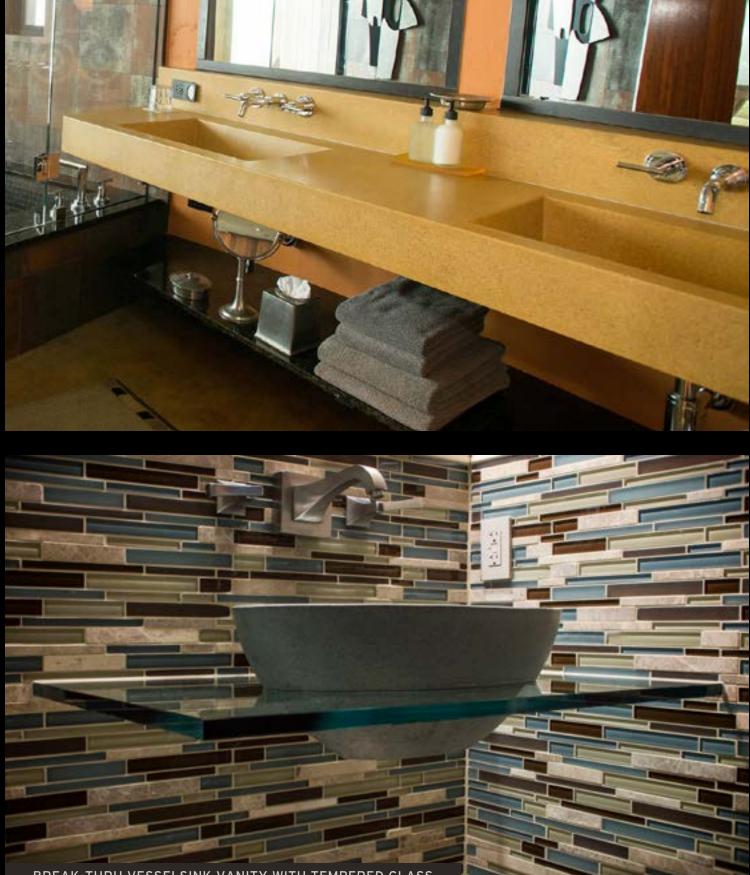

#### RESTROOM SINKS

### DINING & EATERIES Does Your Restroom Reflect Your Restaurant?

Sonoma Cast Stone concrete sinks and countertops are made with our NuCrete® finish and resist common stains. NuCrete® is embedded into the concrete surface and never has to be resealed. With minimal care, a NuCrete® surface will remain stain-free and like new for years to come. This will have a noticeable impact in your ease of housekeeping, especially with our sinks. In addition to the easy-clean surface of NuCrete™ concrete, the sinks are all designed with a subtle slope to drain that prevents soapy water from pooling in the basin.