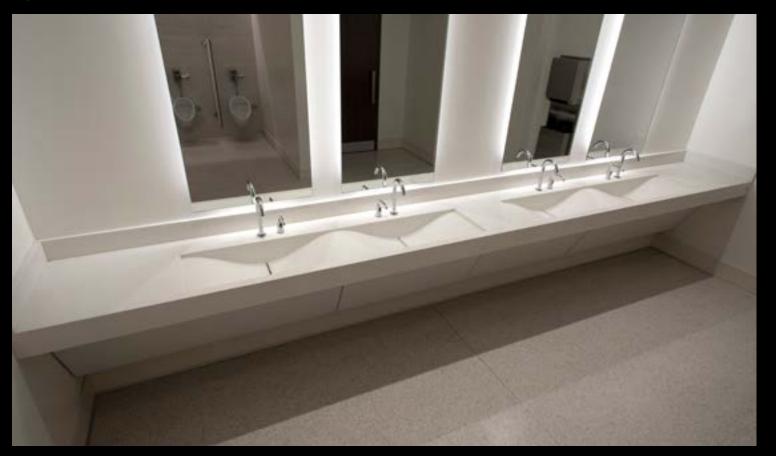

#### RESTROOM SINKS

### DINING & EATERIES Does Your Restroom Reflect Your Restaurant?

Sonoma Cast Stone concrete sinks and countertops are made with our NuCrete® finish and resist common stains. NuCrete® is embedded into the concrete surface and never has to be resealed. With minimal care, a NuCrete® surface will remain stain-free and like new for years to come. This will have a noticeable impact in your ease of housekeeping, especially with our sinks. In addition to the easy-clean surface of NuCrete™ concrete, the sinks are all designed with a subtle slope to drain that prevents soapy water from pooling in the basin.