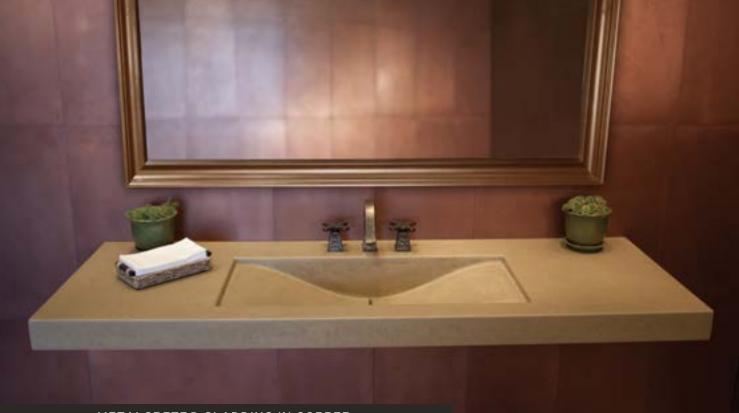

For a stunning and unique design option, ask us about our MetalCrete<sup>®</sup> finishes. Genuine Copper, Iron, Bronze, and Pewter are permanently bonded to solid concrete. These are real metals, and, unlike NuCrete<sup>®</sup>, MetalCrete<sup>®</sup> is a "living" finish. Sinks and countertops with this new surface will show show their age proudly in a gathering patina of wear. The old-world ambience of MetalCrete<sup>®</sup> becomes reminiscent of a venerable tavern or a scene from Game of Thrones.

(REQUEST AN ESTIMATE) (EMAIL US)

BREAK-THRU VESSELSINK VANITY WITH TEMPERED GLASS

CONCRETE WAVESINK WITH METALCRETE® CLADDING IN COPPER

(REQUEST AN ESTIMATE) (EMAIL US)

(REQUEST AN ESTIMATE) (EMAIL US)