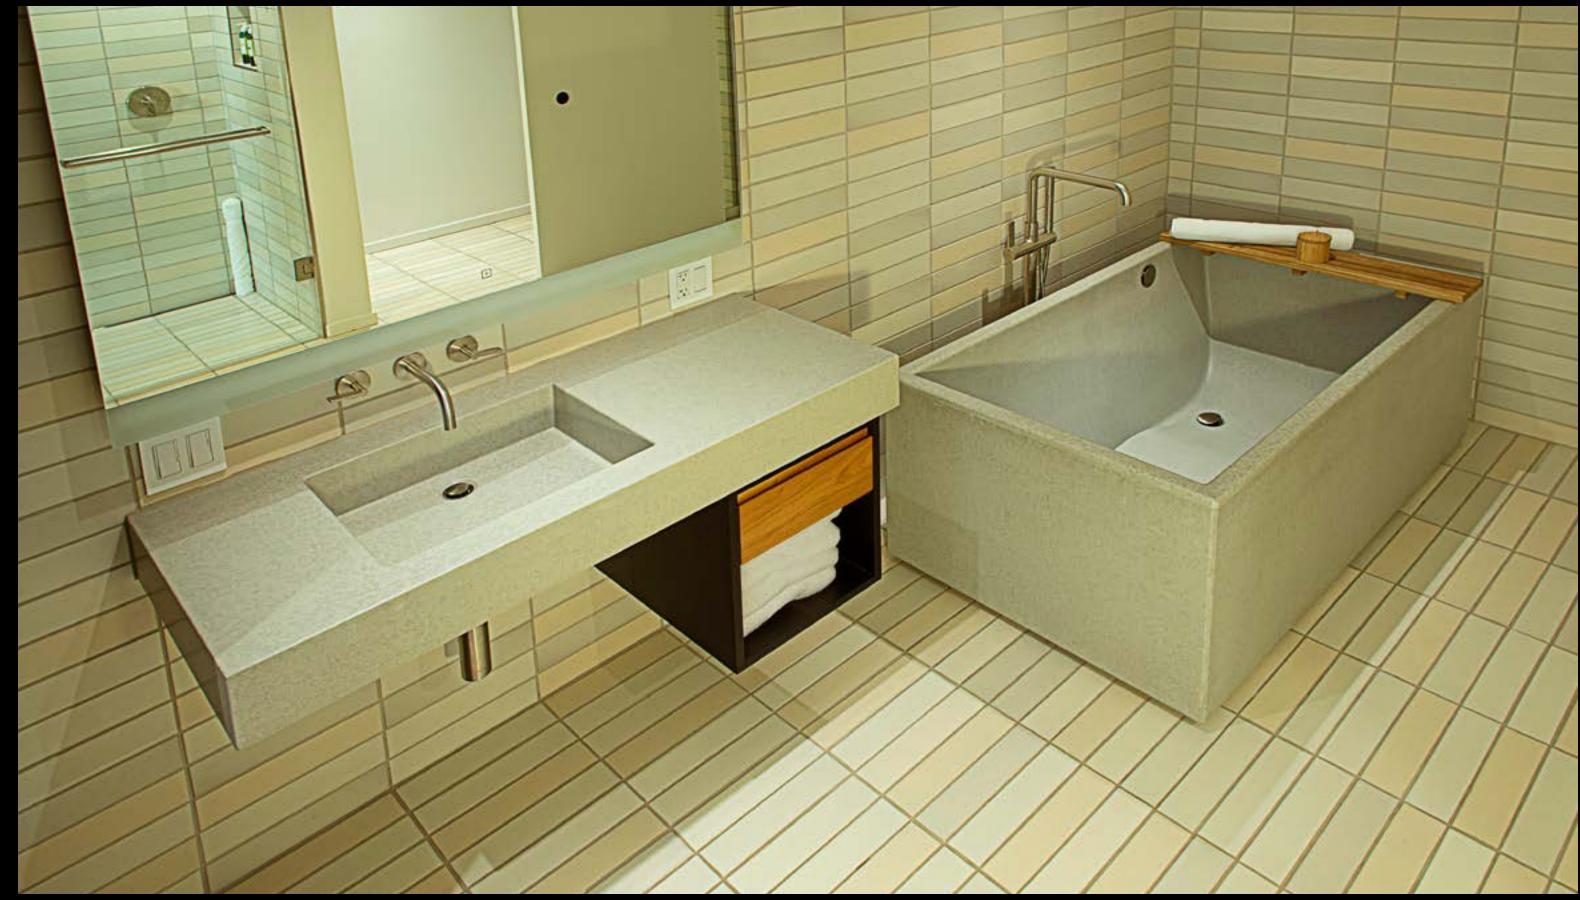

### THE GUEST ROOM Make A Concrete First Impression...

Concrete is not like marble or granite. It does not impose its own colors and textures into the decor you develop. Contemporary, architectural concrete is sweepingly versatile and maleable. It can wear any color and hold any shape, and this adaptive quality will encourage and support your creativity. Likewise, Sonoma Cast Stone also offers the kind of flexibility you need to express your vision. We feature more colors and provide more finishes and give the kind of expertise and experience required to fully express your vision in every bespoke detail. All sinks and counters made in NuCrete® are guaranteed stain-free.

(REQUEST AN ESTIMATE) (EMAIL US)

BREAK-THRU VESSELSINK VANITY WITH TEMPERED GLASS

CONCRETE WAVESINK WITH METALCRETE® CLADDING IN COPPER

(REQUEST AN ESTIMATE) (EMAIL US)

(REQUEST AN ESTIMATE) (EMAIL US)