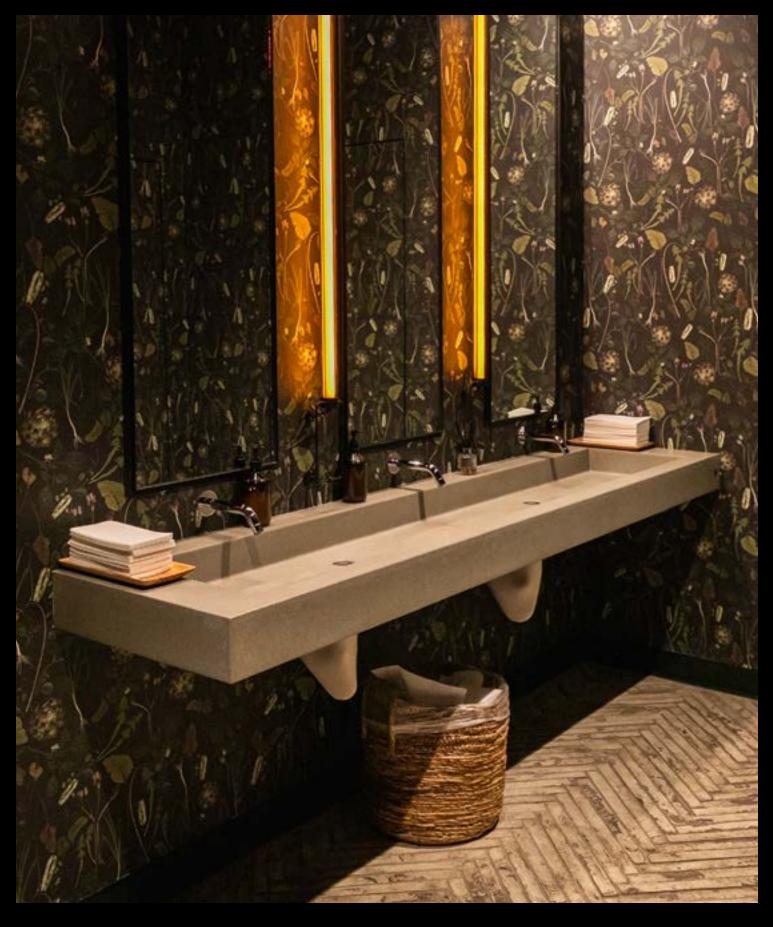

### DINING & EATERIES Does Your Restroom Reflect Your Restaurant?

Sonoma Cast Stone concrete sinks and countertops are made with our NuCrete® finish and resist common stains. NuCrete® is embedded into the concrete surface and never has to be resealed. With minimal care, a NuCrete® surface will remain stain-free and like new for years to come. This will have a noticeable impact in your ease of housekeeping, especially with our sinks. In addition to the easy-clean surface of NuCrete™ concrete, the sinks are all designed with a subtle slope to drain that prevents soapy water from pooling in the basin.