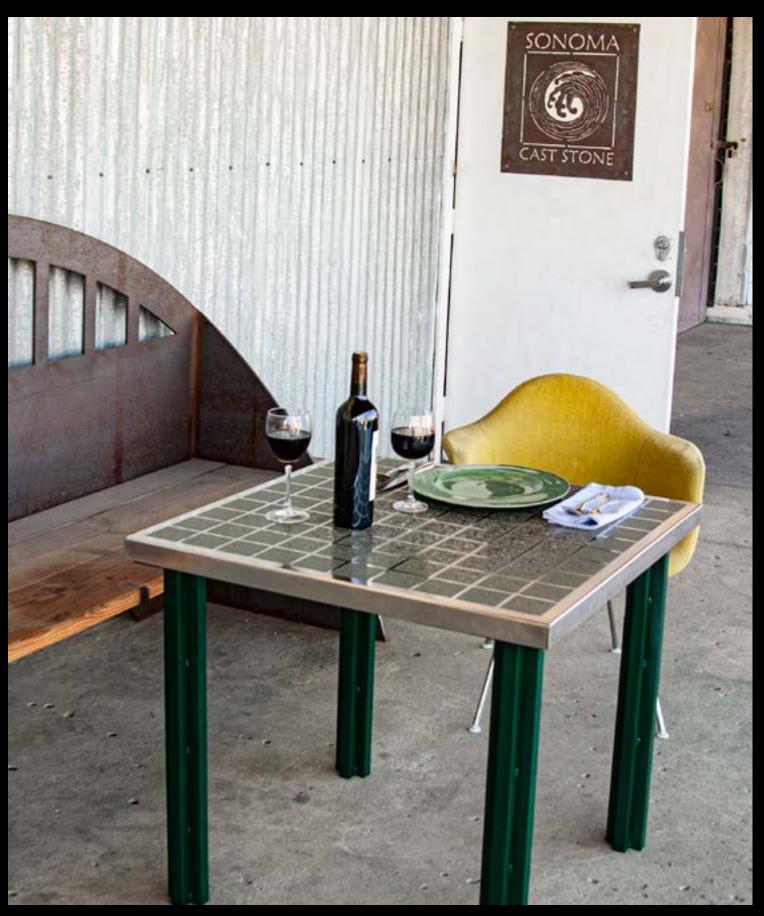

(EMAIL US) (REQUEST AN ESTIMATE)































BambooStone

TruEdge





Ottoman

TumbleTiles

SoftStone Appian Way



(EMAIL US)

(F











### DINING & EATERIES Does Your Restroom Reflect Your Restaurant?

Sonoma Cast Stone concrete sinks and countertops are made with our NuCrete® finish and resist common stains. NuCrete® is embedded into the concrete surface and never has to be resealed. With minimal care, a NuCrete® surface will remain stain-free and like new for years to come. This will have a noticeable impact in your ease of housekeeping, especially with our sinks. In addition to the easy-clean surface of NuCrete™ concrete, the sinks are all designed with a subtle slope to drain that prevents soapy water from pooling in the basin.















CUSTOM CONCRETE OUTDOOR PIZZERIA



























METALCRETE<sup>®</sup> TABLETOP IN PEWTER





















### RETAIL & SHOPPING Make it Memorable with Concrete...

At Sonoma Cast Stone, you will find a higher quality concrete available in a variety of finishes with more colors than are available anywhere else. Our production staff can handle large orders with the same attention to detail given a single sink. We also provide the custom work to really set your design apart. Concrete is phenomenal in it's capacity for holding any shape or color, and we match that with our own creativity and versatility.

#### RETAIL & SHOPPING













#### RETAIL & SHOPPING







#### RETAIL & SHOPPING













### RETAIL & SHOPPING











### RETAIL & SHOPPING









##