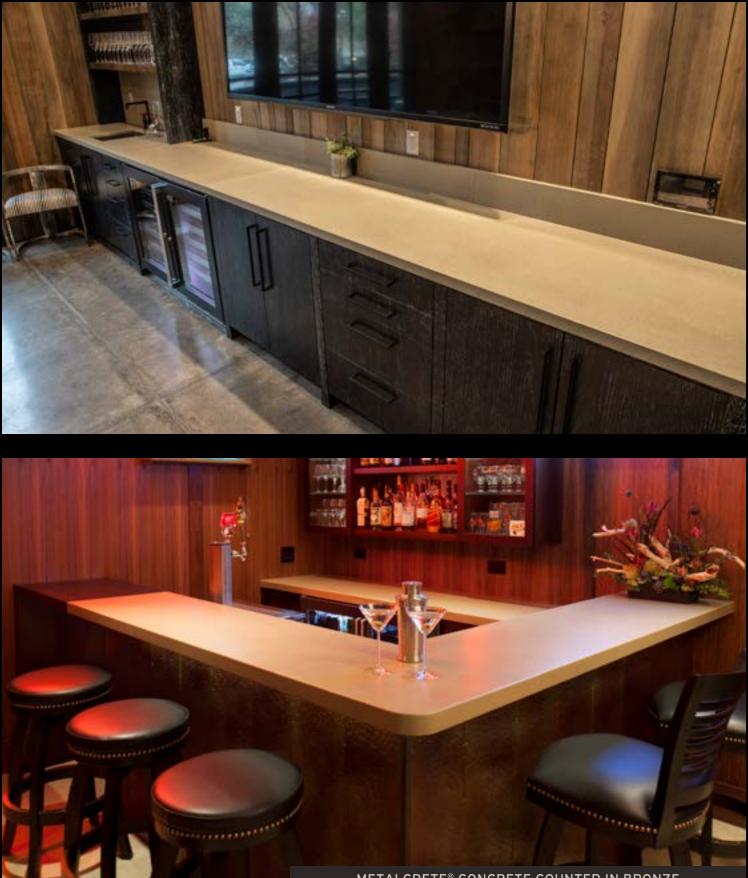

## **Genuine Metal Finishes on Concrete**

#### Only From Sonoma Cast Stone

MetalCrete<sup>®</sup> is a fundamentally new surface, and it's very exciting. We permanently embed metal powders into solid concrete. This is the real thing: real Copper, Iron, Bronze, and Pewter. Those are all soft metals, and as such, they will age and show wear. For a surface that wears it's age proudly, taking on the old-world charm of a country tavern, there is literally nothing like MetalCrete®. Can cover a concrete fixture or be used as a stylish accent.

METALCRETE® CLADDING IN COPPER