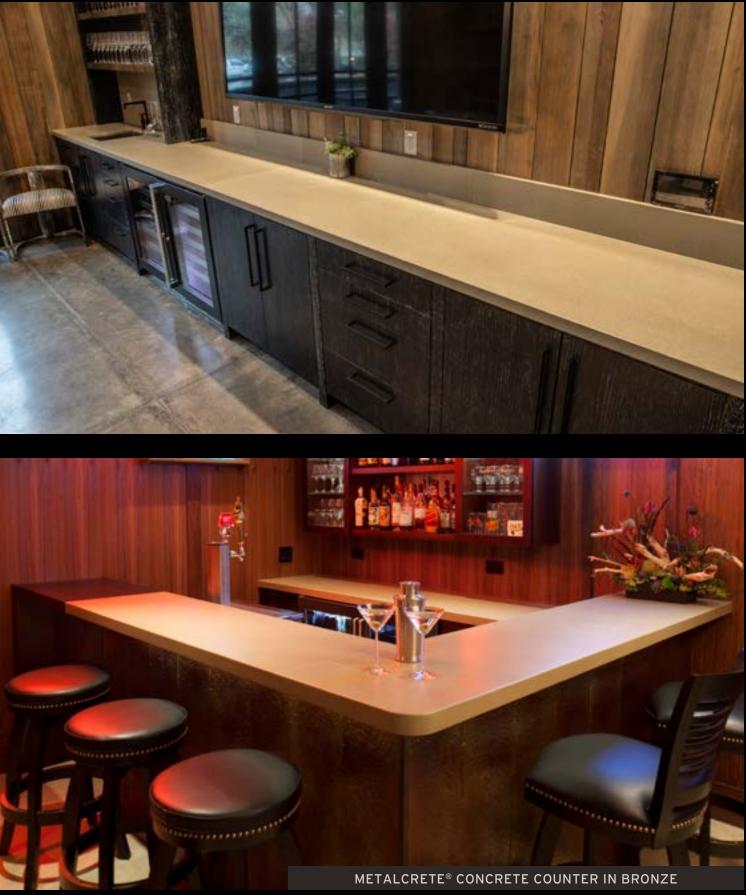

## **Genuine Metal Finishes on Concrete**

#### Only From Sonoma Cast Stone

MetalCrete<sup>®</sup> is a fundamentally new surface, and it's very exciting. We permanently embed metal powders into solid concrete. This is the real thing: real Copper, Iron, Bronze, and Pewter. Those are all soft metals, and as such, they will age and show wear. For a surface that wears it's age proudly, taking on the old-world charm of a country tavern, there is literally nothing like MetalCrete®. Can cover a concrete fixture or be used as a stylish accent.

METALCRETE® CLADDING IN COPPER