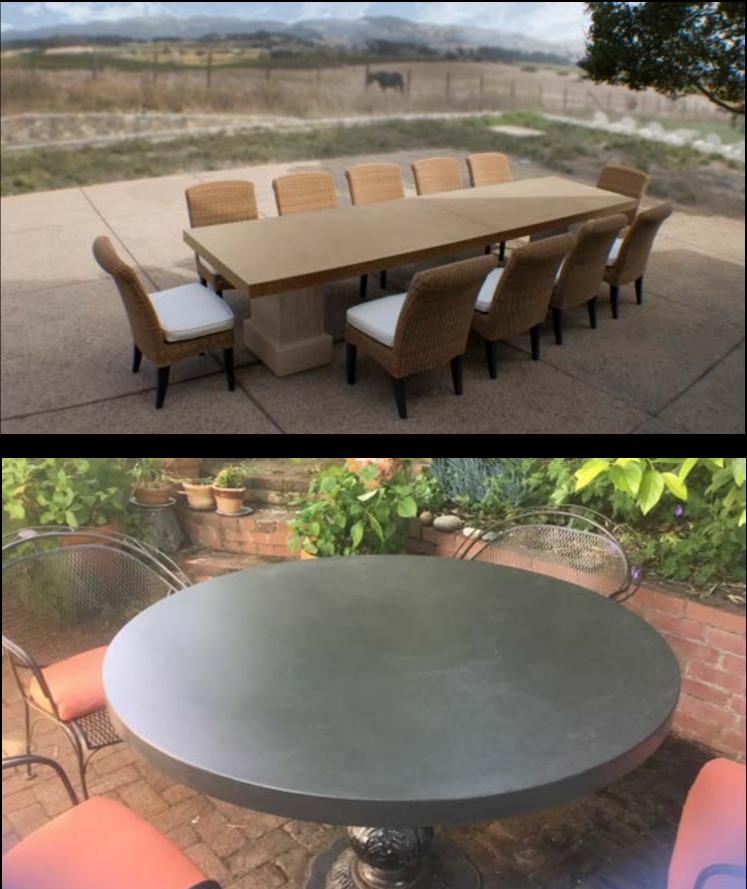

# THE GROUNDS

#### Nothing Ages so Beautifully as Concrete...

With legendary strength and durability, we find concrete fixtures literally thousands of years old. Contemporary concrete by Sonoma Cast Stone is even more heardwearing and much more colorful. Our concrete creations have the inimitable ability to appear hard as a rock or soft as a pillow, and the gathering patina of wear only enhances their beauty.