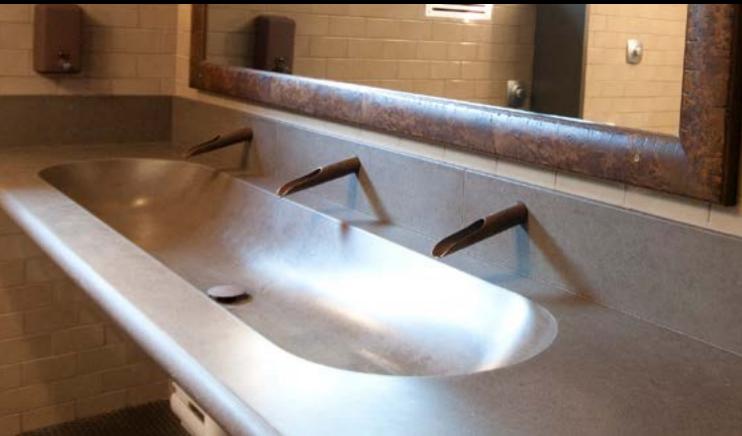

#### RESTROOM SINKS

### DINING & EATERIES Does Your Restroom Reflect Your Restaurant?

Sonoma Cast Stone concrete sinks and countertops are made with our NuCrete® finish and resist common stains. NuCrete® is embedded into the concrete surface and never has to be resealed. With minimal care, a NuCrete® surface will remain stain-free and like new for years to come. This will have a noticeable impact in your ease of housekeeping, especially with our sinks. In addition to the easy-clean surface of NuCrete™ concrete, the sinks are all designed with a subtle slope to drain that prevents soapy water from pooling in the basin.