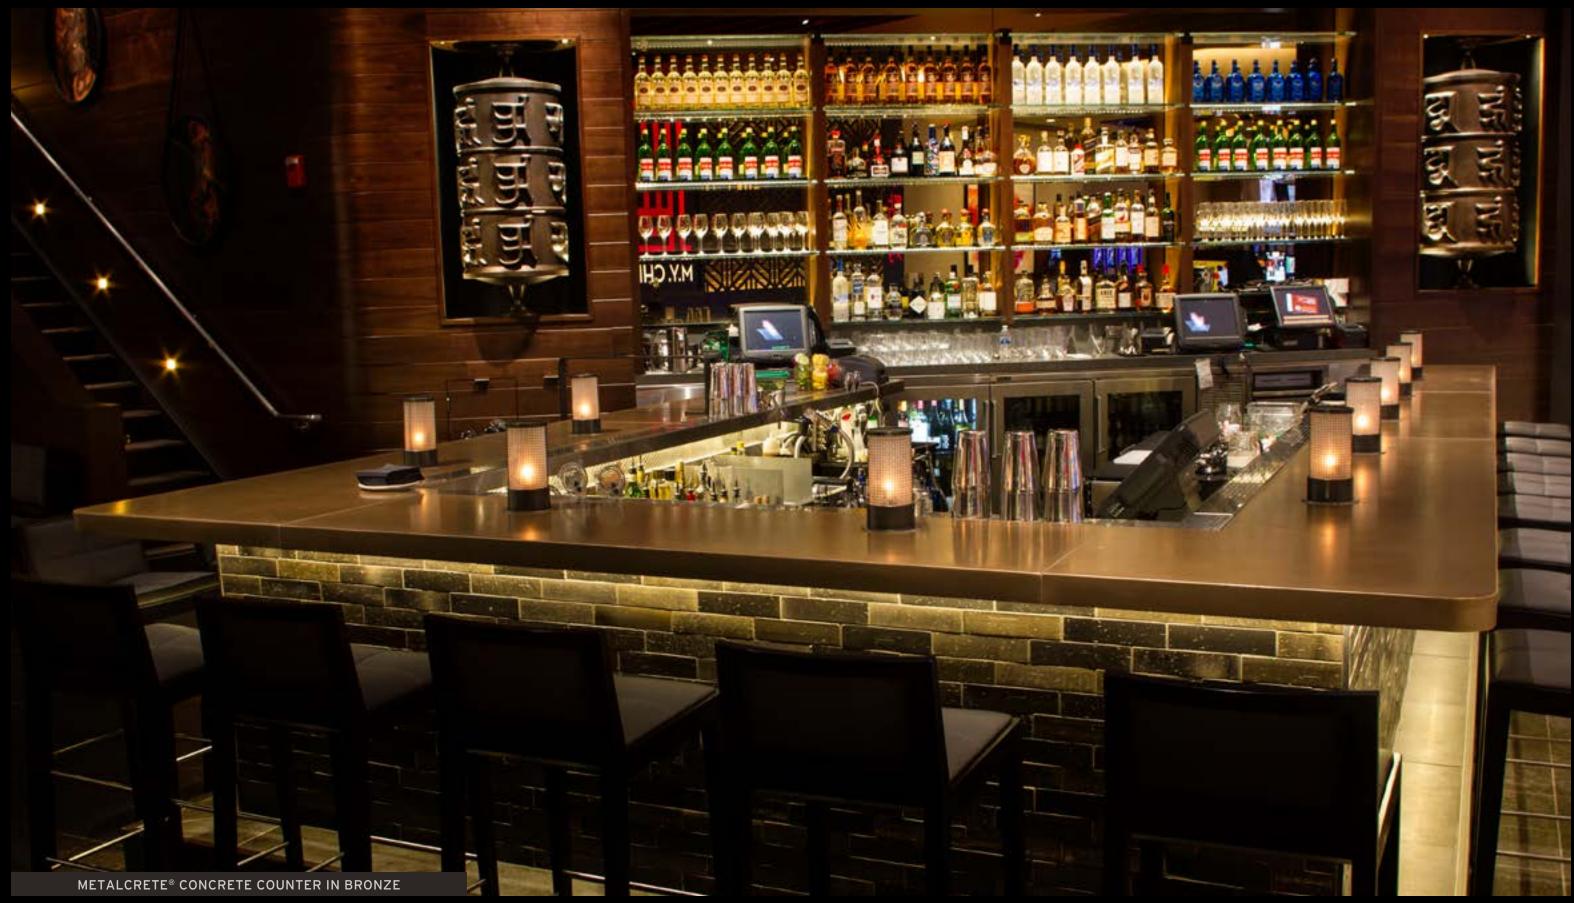

## THE BAR & LOUNGE

#### Custom Designs in All Shapes and Sizes...

The bar and lounge comprise a unique location in the hotel which often has its own style conducive to providing a distinctive environment. The bar is where guests meet and gather before and after excusions. It may also be a gathering place for locals who are not guests of the hotel. Sonoma Cast Stone custom concrete countertops shine in the bar. The surface material of the bar itself is obviously very important, often the center of attention. This is the perfect place for us to show you the amazing things we can do with colors, shapes and textures!

(EMAIL US) (REQUEST AN ESTIMATE)

BambooStone

TruEdge

Ottoman

TumbleTiles

SoftStone Appian Way

(EMAIL US)

(F