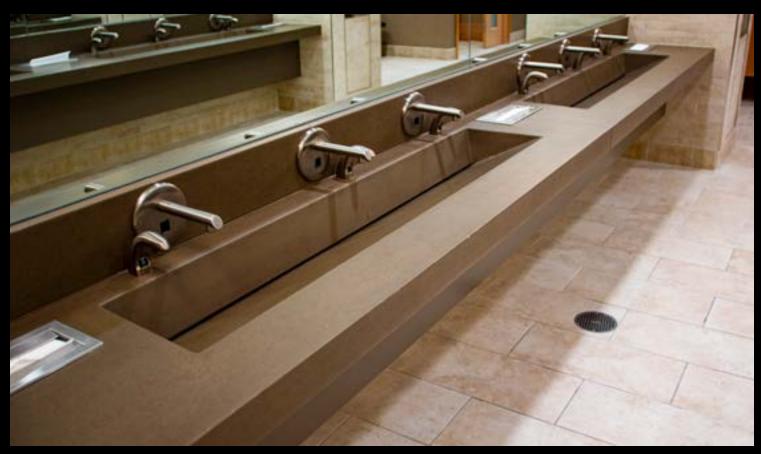

### ALL SONOMA CAST STONE SINK STYLES

Can be made ADA Compliant Are UPC and cUCP Listed, IAPMO Listed Standard in NuCrete® Concrete Guaranteed Not to Stain or Crack Dozens of Natural and Designer Colors