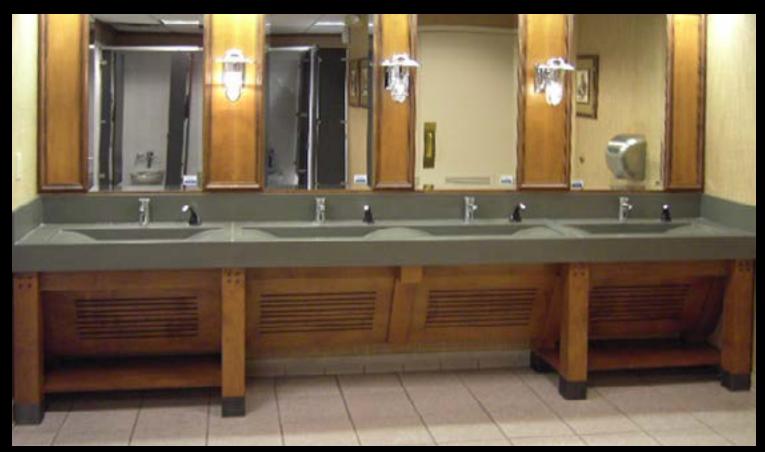

### DINING & EATERIES Does Your Restroom Reflect Your Restaurant?

Sonoma Cast Stone concrete sinks and countertops are made with our NuCrete® finish and resist common stains. NuCrete® is embedded into the concrete surface and never has to be resealed. With minimal care, a NuCrete® surface will remain stain-free and like new for years to come. This will have a noticeable impact in your ease of housekeeping, especially with our sinks. In addition to the easy-clean surface of NuCrete™ concrete, the sinks are all designed with a subtle slope to drain that prevents soapy water from pooling in the basin.

#### RESTROOM SINKS