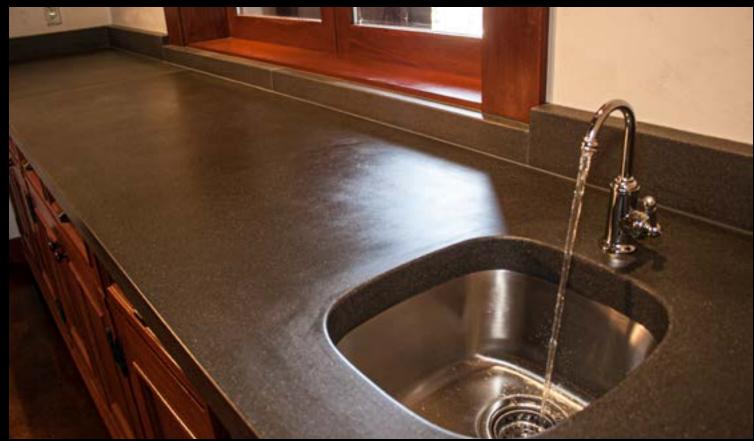

### DINING & EATERIES Does Your Restroom Reflect Your Restaurant?

Sonoma Cast Stone concrete sinks and countertops are made with our NuCrete® finish and resist common stains. NuCrete® is embedded into the concrete surface and never has to be resealed. With minimal care, a NuCrete® surface will remain stain-free and like new for years to come. This will have a noticeable impact in your ease of housekeeping, especially with our sinks. In addition to the easy-clean surface of NuCrete™ concrete, the sinks are all designed with a subtle slope to drain that prevents soapy water from pooling in the basin.