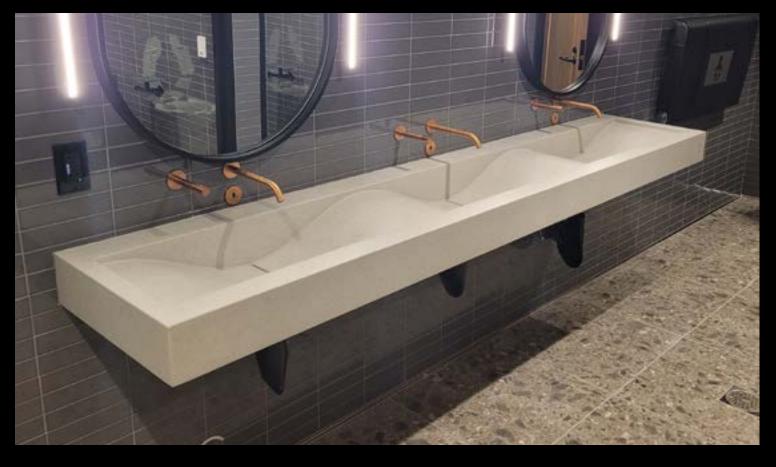

#### RESTROOM SINKS

### DINING & EATERIES Does Your Restroom Reflect Your Restaurant?

Sonoma Cast Stone concrete sinks and countertops are made with our NuCrete® finish and resist common stains. NuCrete® is embedded into the concrete surface and never has to be resealed. With minimal care, a NuCrete® surface will remain stain-free and like new for years to come. This will have a noticeable impact in your ease of housekeeping, especially with our sinks. In addition to the easy-clean surface of NuCrete™ concrete, the sinks are all designed with a subtle slope to drain that prevents soapy water from pooling in the basin.