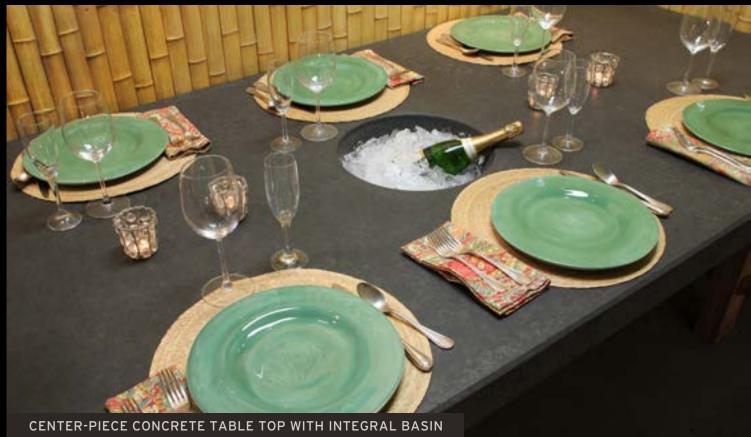

ESTIMATE)































BambooStone

TruEdge





Ottoman

TumbleTiles

SoftStone Appian Way



(EMAIL US)

(F











### DINING & EATERIES Does Your Restroom Reflect Your Restaurant?

Sonoma Cast Stone concrete sinks and countertops are made with our NuCrete® finish and resist common stains. NuCrete® is embedded into the concrete surface and never has to be resealed. With minimal care, a NuCrete® surface will remain stain-free and like new for years to come. This will have a noticeable impact in your ease of housekeeping, especially with our sinks. In addition to the easy-clean surface of NuCrete™ concrete, the sinks are all designed with a subtle slope to drain that prevents soapy water from pooling in the basin.















CUSTOM CONCRETE OUTDOOR PIZZERIA



























METALCRETE<sup>®</sup> TABLETOP IN PEWTER





















### RETAIL & SHOPPING Make it Memorable with Concrete...

At Sonoma Cast Stone, you will find a higher quality concrete available in a variety of finishes with more colors than are available anywhere else. Our production staff can handle large orders with the same attention to detail given a single sink. We also provide the custom work to really set your design apart. Concrete is phenomenal in it's capacity for holding any shape or color, and we match that with our own creativity and versatility.

#### RETAIL & SHOPPING













#### RETAIL & SHOPPING







#### RETAIL & SHOPPING













### RETAIL & SHOPPING











### RETAIL & SHOPPING









### THE GUEST ROOM Make A Concrete First Impre