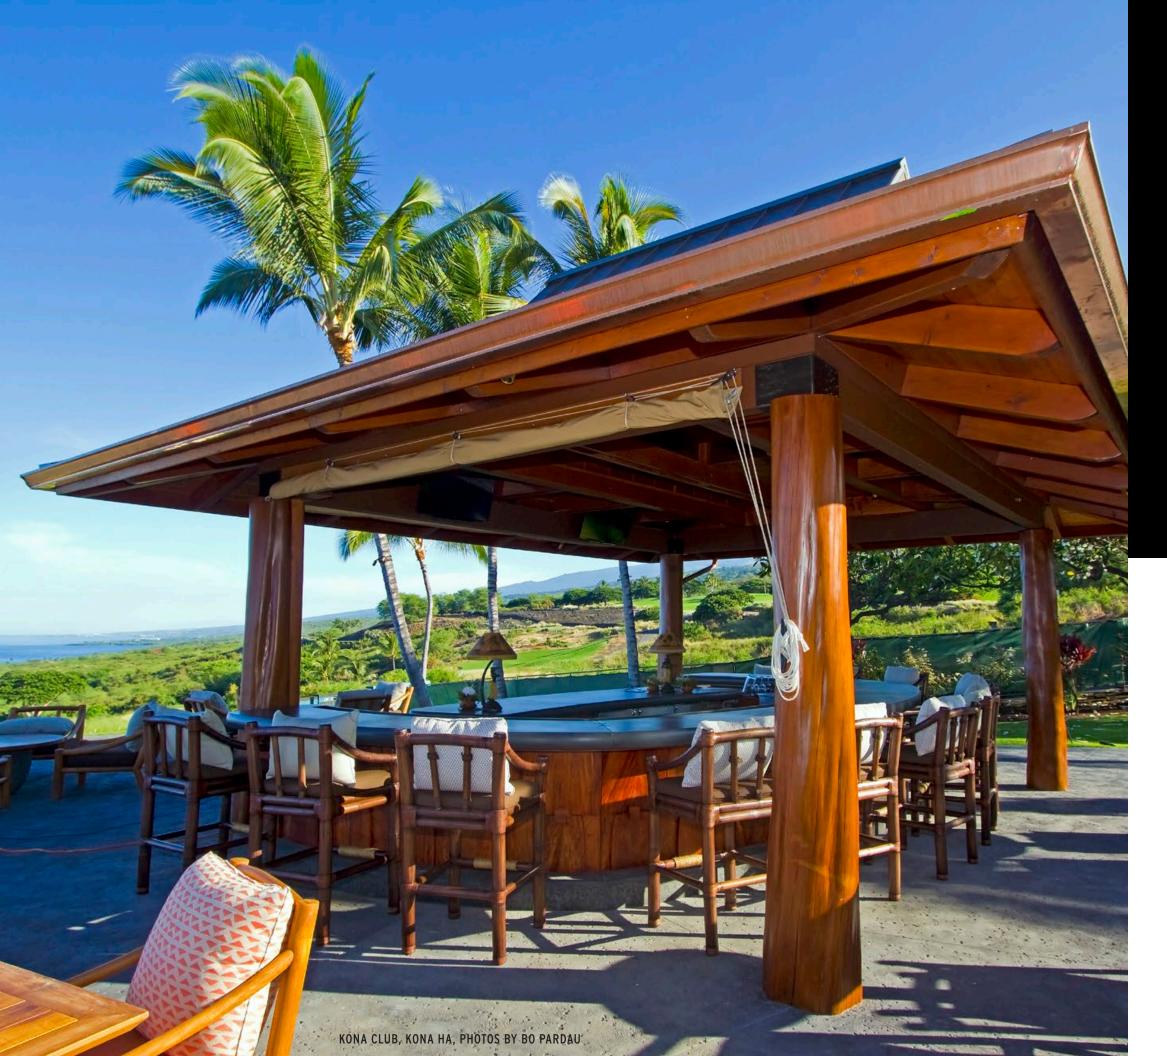

## Concrete Outdoors

Sculptural Concrete Countertops And Fixtures From **Sonoma Cast Stone** Enhance Any Garden Or Grounds

We use our highly durable and stain resistant Classic XS format for outdoor countertops. This high performance finish generates the premier balance of strength, flexibility, chemical and scratch resistance. It is ideally suited for both commercial and residential settings applied upon concrete countertops, fireplace surrounds, shower panels, floor tiles, and wall panels.

It is a food safe surface. It is stain resistant to most household chemicals and culinary items, and is heat resistant to 300°F (149°C), and is distinctive in its ability to be touched up or repaired.