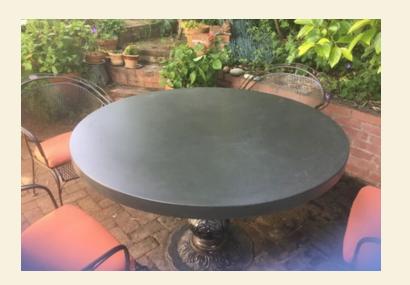

## Concrete Outdoors

Sculptural Concrete Countertops And Fixtures From **Sonoma Cast Stone** Enhance Any Garden Or Grounds

We use our highly durable and stain resistant Classic XS format for outdoor countertops. This high performance finish generates the premier balance of strength, flexibility, chemical and scratch resistance. It is ideally suited for both commercial and residential settings applied upon concrete countertops, fireplace surrounds, shower panels, floor tiles, and wall panels.