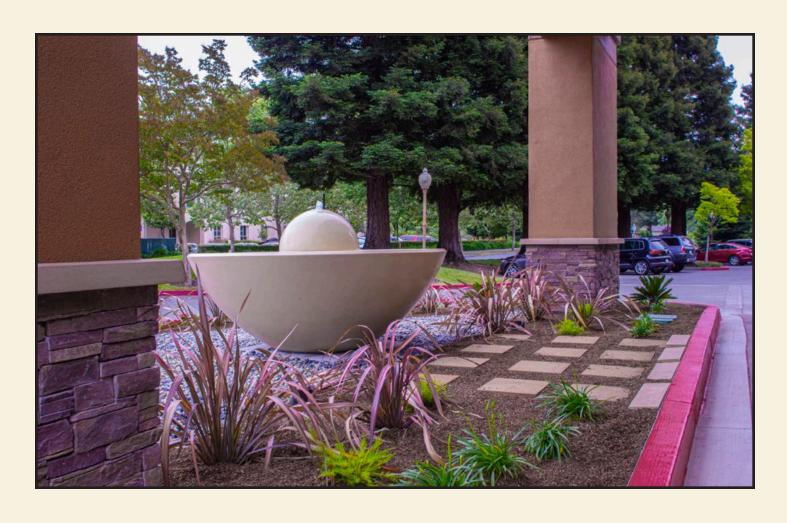

## Concrete Outdoors

Sculptural Concrete Countertops And Fixtures From **Sonoma Cast Stone** Enhance Any Garden Or Grounds

We use our highly durable and stain resistant Classic XS format for outdoor countertops. This high performance finish generates the premier balance of strength, flexibility, chemical and scratch resistance. It is ideally suited for both commercial and residential settings applied upon concrete countertops, fireplace surrounds, shower panels, floor tiles, and wall panels.