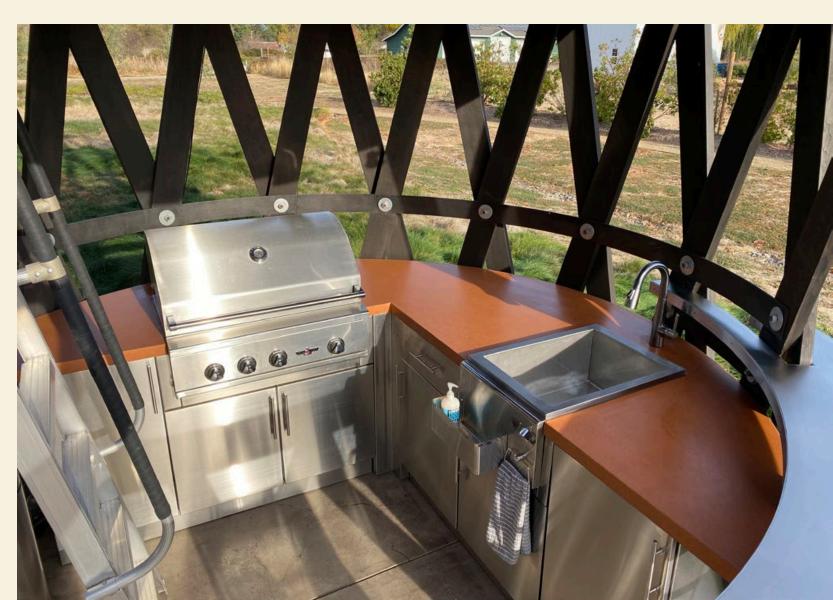

## Concrete Outdoors

Sculptural Concrete Countertops And Fixtures From **Sonoma Cast Stone** Enhance Any Garden Or Grounds

We use our highly durable and stain resistant Classic XS format for outdoor countertops. This high performance finish generates the premier balance of strength, flexibility, chemical and scratch resistance. It is ideally suited for both commercial and residential settings applied upon concrete countertops, fireplace surrounds, shower panels, floor tiles, and wall panels.

It is a food safe surface. It is stain resistant to most household chemicals and culinary items, and is heat resistant to 300°F (149°C), and is distinctive in its ability to be touched up or repaired.

For indoor sinks and countertops guaranteed stainfree, ask about our NuCrete® Concrete.

WWW.SONOMASTONE.COM 877.283.2400

CUSTOM BBQ SILO

Tiles and Pavers come in mold-release concrete, to be sealed by the installer as required.