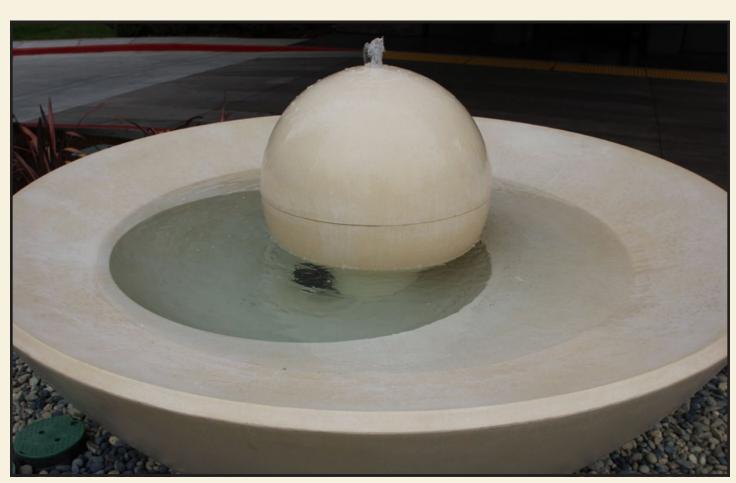

## Concrete Outdoors

Sculptural Concrete Countertops And Fixtures From **Sonoma Cast Stone** Enhance Any Garden Or Grounds

We use our highly durable and stain resistant Classic XS format for outdoor countertops. This high performance finish generates the premier balance of strength, flexibility, chemical and scratch resistance. It is ideally suited for both commercial and residential settings applied upon concrete countertops, fireplace surrounds, shower panels, floor tiles, and wall panels.