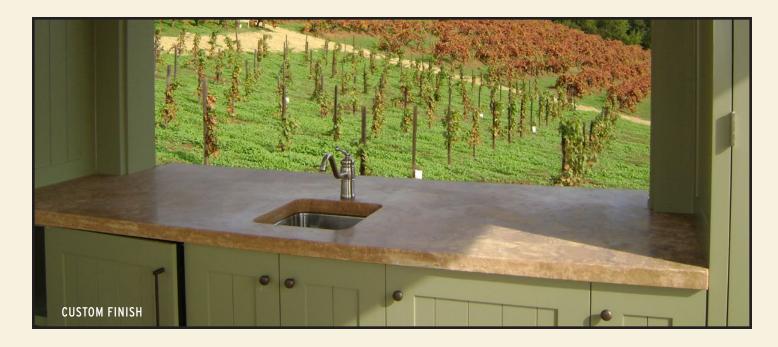

## Concrete Outdoors

Sculptural Concrete Countertops And Fixtures From **Sonoma Cast Stone** Enhance Any Garden Or Grounds

We use our highly durable and stain resistant Classic XS format for outdoor countertops. This high performance finish generates the premier balance of strength, flexibility, chemical and scratch resistance. It is ideally suited for both commercial and residential settings applied upon concrete countertops, fireplace surrounds, shower panels, floor tiles, and wall panels.

It is a food safe surface. It is stain resistant to most household chemicals and culinary items, and is heat resistant to 300°F (149°C), and is distinctive in its ability to be touched up or repaired.