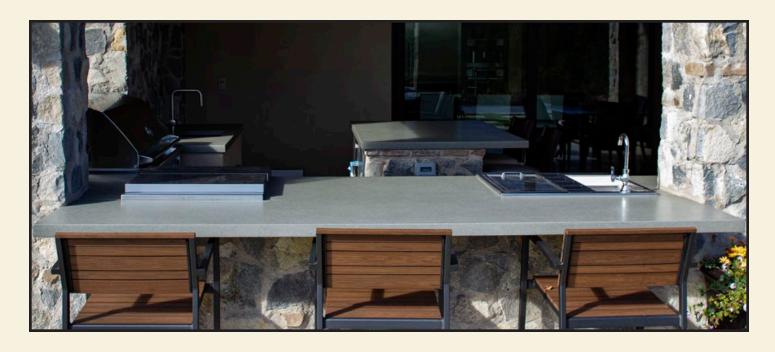

## Concrete Outdoors

Sculptural Concrete Countertops And Fixtures From **Sonoma Cast Stone** Enhance Any Garden Or Grounds

We use our highly durable and stain resistant Classic XS format for outdoor countertops. This high performance finish generates the premier balance of strength, flexibility, chemical and scratch resistance. It is ideally suited for both commercial and residential settings applied upon concrete countertops, fireplace surrounds, shower panels, floor tiles, and wall panels.

It is a food safe surface. It is stain resistant to most household chemicals and culinary items, and is heat resistant to 300°F (149°C), and is distinctive in its ability to be touched up or repaired.