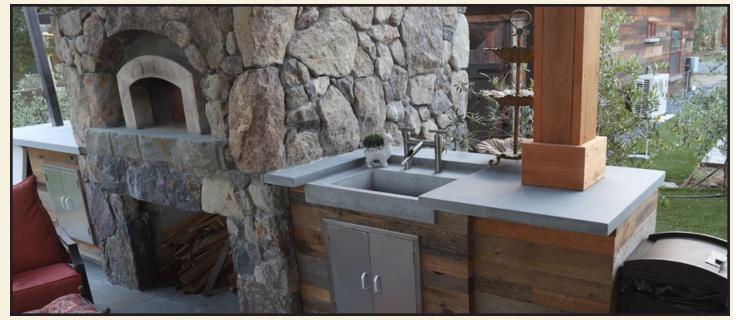

## Concrete Outdoors

Sculptural Concrete Countertops And Fixtures From **Sonoma Cast Stone** Enhance Any Garden Or Grounds

We use our highly durable and stain resistant Classic XS format for outdoor countertops. This high performance finish generates the premier balance of strength, flexibility, chemical and scratch resistance. It is ideally suited for both commercial and residential settings applied upon concrete countertops, fireplace surrounds, shower panels, floor tiles, and wall panels.

It is a food safe surface. It is stain resistant to most household chemicals and culinary items, and is heat resistant to 300°F (149°C), and is distinctive in its ability to be touched up or repaired.