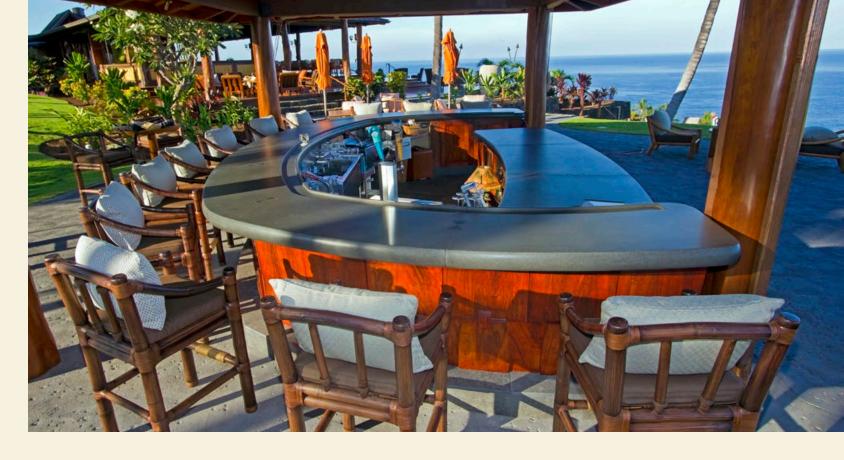

## CONCRETE OUTDOORS

CLASSIC CONCRETE

Classic Concrete surfaces come diamond-sanded, air holes filled, and sealed with penetrative sealer. Classic concrete will naturally patina over time and needs to be maintained & resealed periodically. For indoor sinks and countertops guaranteed not to stain, ask about our NuCrete Concrete.

## Concrete Outdoors

Sculptural Concrete Countertops And Fixtures From **Sonoma Cast Stone** Enhance Any Garden Or Grounds

We use our highly durable and stain resistant Classic XS format for outdoor countertops. This high performance finish generates the premier balance of strength, flexibility, chemical and scratch resistance. It is ideally suited for both commercial and residential settings applied upon concrete countertops, fireplace surrounds, shower panels, floor tiles, and wall panels.

It is a food safe surface. It is stain resistant to most household chemicals and culinary items, and is heat resistant to 300°F (149°C), and is distinctive in its ability to be touched up or repaired.

For indoor sinks and countertops guaranteed stainfree, ask about our NuCrete® Concrete.

WWW.SONOMASTONE.COM 877.283.2400

CUSTOM BBQ SILO

Tiles and Pavers come in mold-release concrete, to be sealed by the installer as required.