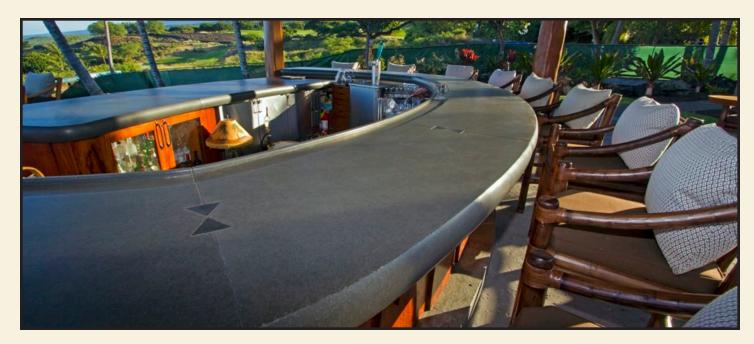

## CONCRETE OUTDOORS

CLASSIC CONCRETE

Classic Concrete surfaces come diamond-sanded, air holes filled, and sealed with penetrative sealer. Classic concrete will naturally patina over time and needs to be maintained & resealed periodically. For indoor sinks and countertops guaranteed not to stain, ask about our NuCrete Concrete.

## Concrete Outdoors

Sculptural Concrete Countertops And Fixtures From **Sonoma Cast Stone** Enhance Any Garden Or Grounds

We use our highly durable and stain resistant Classic XS format for outdoor countertops. This high performance finish generates the premier balance of strength, flexibility, chemical and scratch resistance. It is ideally suited for both commercial and residential settings applied upon concrete countertops, fireplace surrounds, shower panels, floor tiles, and wall panels.

It is a food safe surface. It is stain resistant to most household chemicals and culinary items, and is heat resistant to 300°F (149°C), and is distinctive in its ability to be touched up or repaired.

For indoor sinks and countertops guaranteed stainfree, ask about our NuCrete® Concrete.

WWW.SONOMASTONE.COM 877.283.2400

CUSTOM BBQ SILO

Tiles and Pavers come in mold-release concrete, to be sealed by the installer as required.