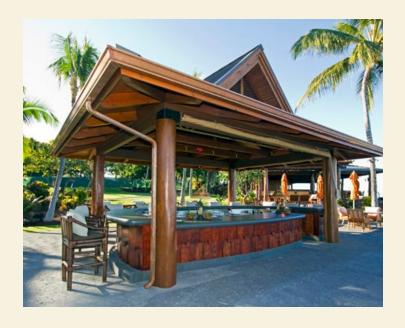

## CONCRETE OUTDOORS

CLASSIC CONCRETE

Classic Concrete surfaces come diamond-sanded, air holes filled, and sealed with penetrative sealer. Classic concrete will naturally patina over time and needs to be maintained & resealed periodically. For indoor sinks and countertops guaranteed not to stain, ask about our NuCrete Concrete.

## Concrete Outdoors

Sculptural Concrete Countertops And Fixtures From **Sonoma Cast Stone** Enhance Any Garden Or Grounds

We use our highly durable and stain resistant Classic XS format for outdoor countertops. This high performance finish generates the premier balance of strength, flexibility, chemical and scratch resistance. It is ideally suited for both commercial and residential settings applied upon concrete countertops, fireplace surrounds, shower panels, floor tiles, and wall panels.

For indoor sinks and countertops guaranteed stainfree, ask about our NuCrete® Concrete.

WWW.SONOMASTONE.COM 877.283.2400

CUSTOM BBQ SILO

Tiles and Pavers come in mold-release concrete, to be sealed by the installer as required.