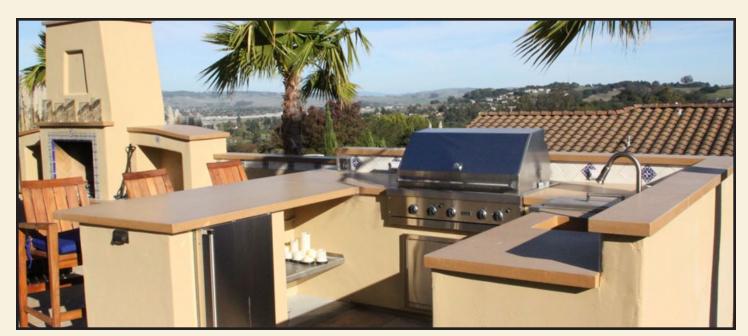

For indoor sinks and countertops guaranteed stainfree, ask about our NuCrete® Concrete.

WWW.SONOMASTONE.COM 877.283.2400

CUSTOM BBQ SILO

Tiles and Pavers come in mold-release concrete, to be sealed by the installer as required.