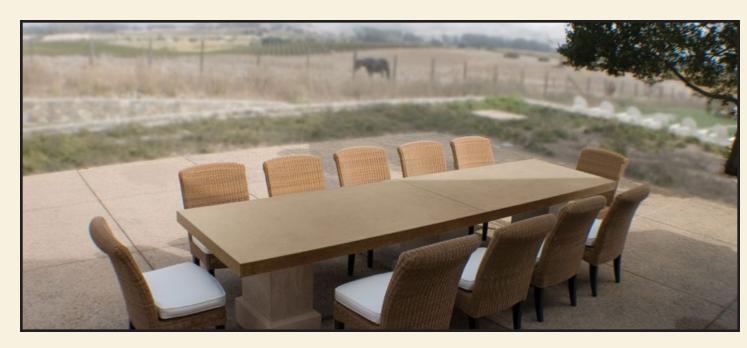

## Concrete Outdoors

Sculptural Concrete Countertops And Fixtures From **Sonoma Cast Stone** Enhance Any Garden Or Grounds

We use our highly durable and stain resistant Classic XS format for outdoor countertops. This high performance finish generates the premier balance of strength, flexibility, chemical and scratch resistance. It is ideally suited for both commercial and residential settings applied upon concrete countertops, fireplace surrounds, shower panels, floor tiles, and wall panels.

It is a food safe surface. It is stain resistant to most household chemicals and culinary items, and is heat resistant to 300°F (149°C), and is distinctive in its ability to be touched up or repaired.