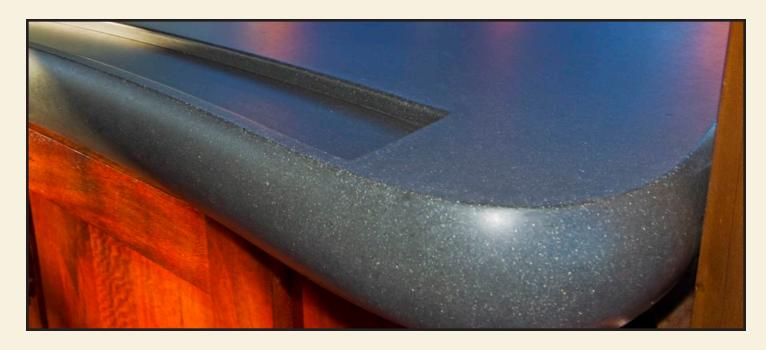

## CONCRETE OUTDOORS

CLASSIC CONCRETE

Classic Concrete surfaces come diamond-sanded, air holes filled, and sealed with penetrative sealer. Classic concrete will naturally patina over time and needs to be maintained & resealed periodically. For indoor sinks and countertops guaranteed not to stain, ask about our NuCrete Concrete.

## Concrete Outdoors

Sculptural Concrete Countertops And Fixtures From **Sonoma Cast Stone** Enhance Any Garden Or Grounds

We use our highly durable and stain resistant Classic XS format for outdoor countertops. This high performance finish generates the premier balance of strength, flexibility, chemical and scratch resistance. It is ideally suited for both commercial and residential settings applied upon concrete countertops, fireplace surrounds, shower panels, floor tiles, and wall panels.

It is a food safe surface. It is stain resistant to most household chemicals and culinary items, and is heat resistant to 300°F (149°C), and is distinctive in its ability to be touched up or repaired.