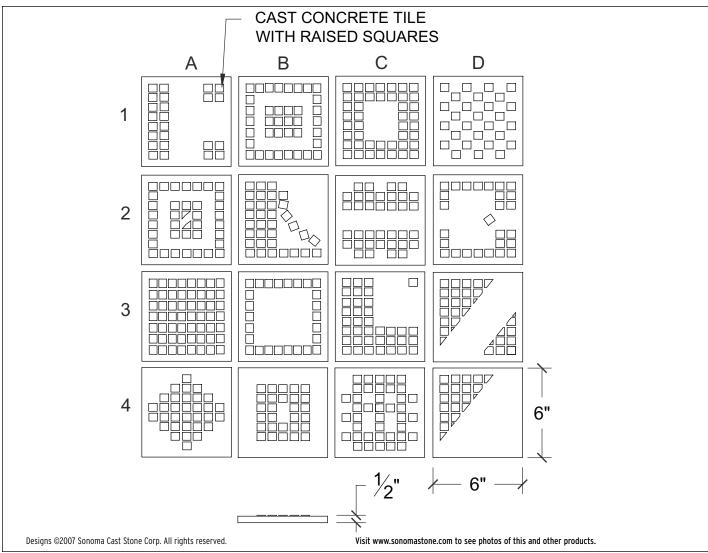

## Tile • Squares

### • DESCRIPTION

Pre-cast concrete tiles similar to our MetalCrete tiles but without the laser cut stainless steel overlay.

Sold in sets of 16.

Custom designs available with any pattern or even a company logo in larger sizes up to 48" widths (thicknesses vary with size).

Refer to Tile Accessory page for pieces that compliment these tiles.