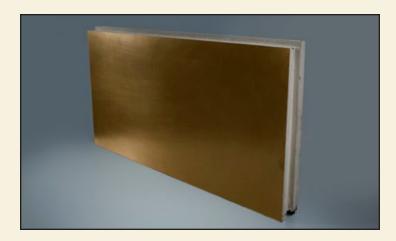

### METALCRETE® CLADDING

The MetalCrete<sup>®</sup> process allows for an entire fixture to be covered by a genuine soft- metal finish or for metal accents to be strategically applied. Even our concrete soaking tubs can have a MetalCrete<sup>®</sup> surface on the exterior. Unlike sealed concrete or our stain-free NuCrete<sup>®</sup> concrete, MetalCrete<sup>®</sup> is a living finish that will wear its age proudly. A typical MetalCrete<sup>®</sup> countertop will begin with a clear, polished look, but these are genuine soft metals. As such, they will scuff and scratch. Less so with wall cladding, but expect your MetalCrete<sup>®</sup> sinks and countertops to gradually take-on the worn and weathered character of an old-world country tavern or perhaps an antique painting.

MetalCrete<sup>®</sup> is not for everyone or every purpose, but if you enjoy a genuine, soft-metal finish that displays an everevolving patina of wear, you will love MetalCrete<sup>®</sup>. The appearance will be truly unique to your fixture.