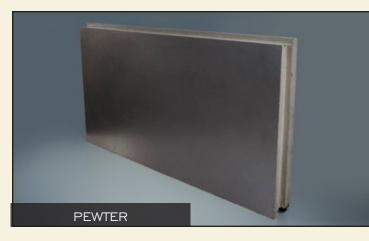

### METALCRETE® CLADDING

The MetalCrete<sup>®</sup> process allows for an entire fixture to be covered by a genuine soft- metal finish or for metal accents to be strategically applied. Even our concrete soaking tubs can have a MetalCrete<sup>®</sup> surface on the exterior. Unlike sealed concrete or our stain-free NuCrete<sup>®</sup> concrete, MetalCrete<sup>®</sup> is a living finish that will wear its age proudly. A typical MetalCrete<sup>®</sup> countertop will begin with a clear, polished look, but these are genuine soft metals. As such, they will scuff and scratch. Less so with wall cladding, but expect your MetalCrete<sup>®</sup> sinks and countertops to gradually take-on the worn and weathered character of an old-world country tavern or perhaps an antique painting.

MetalCrete<sup>®</sup> is not for everyone or every purpose, but if you enjoy a genuine, soft-metal finish that displays an everevolving patina of wear, you will love MetalCrete<sup>®</sup>. The appearance will be truly unique to your fixture.