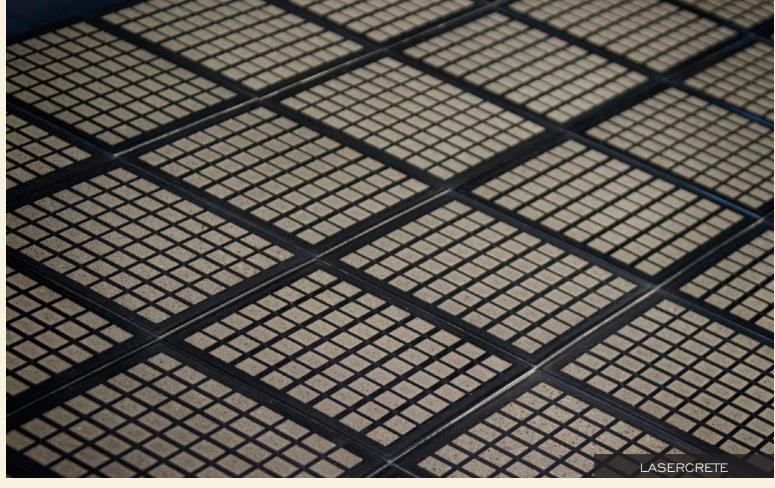

t these are genuine soft metals. As such, they will scuff and scratch. Less so with wall cladding, but expect your MetalCrete<sup>®</sup> sinks and countertops to gradually take-on the worn and weathered character of an old-world country tavern or perhaps an antique painting.

MetalCrete<sup>®</sup> is not for everyone or every purpose, but if you enjoy a genuine, soft-metal finish that displays an everevolving patina of wear, you will love MetalCrete<sup>®</sup>. The appearance will be truly unique to your fixture.

Only from Sonoma Cast Stone.







































FRIED RICE





RICE

BAMBOO STONE





### CONCRETE TILES & PAVERS































### CONCRETE TILES & PAVERS































# CONCRETE CLADDING