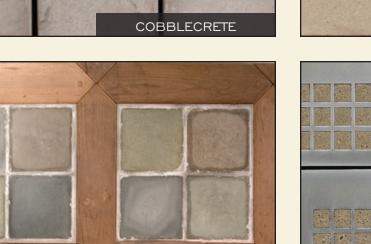

te or our stain-free NuCrete<sup>®</sup> concrete, MetalCrete<sup>®</sup> is a living finish that will wear its age proudly. A typical MetalCrete<sup>®</sup> countertop will begin with a clear, polished look, but these are genuine soft metals. As such, they will scuff and scratch. Less so with wall cladding, but expect your MetalCrete<sup>®</sup> sinks and countertops to gradually take-on the worn and weathered character of an old-world country tavern or perhaps an antique painting.

MetalCrete<sup>®</sup> is not for everyone or every purpose, but if you enjoy a genuine, soft-metal finish that displays an everevolving patina of wear, you will love MetalCrete<sup>®</sup>. The appearance will be truly unique to your fixture.

Only from Sonoma Cast Stone.







































FRIED RICE





RICE

BAMBOO STONE





### CONCRETE TILES & PAVERS































### CONCRETE TILES & PAVERS































# CONCRETE CLADDING