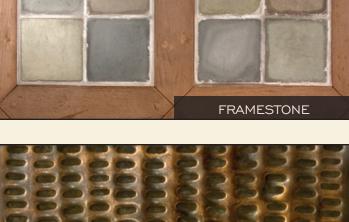

concrete, MetalCrete<sup>®</sup> is a living finish that will wear its age proudly. A typical MetalCrete<sup>®</sup> countertop will begin with a clear, polished look, but these are genuine soft metals. As such, they will scuff and scratch. Less so with wall cladding, but expect your MetalCrete<sup>®</sup> sinks and countertops to gradually take-on the worn and weathered character of an old-world country tavern or perhaps an antique painting.

MetalCrete<sup>®</sup> is not for everyone or every purpose, but if you enjoy a genuine, soft-metal finish that displays an everevolving patina of wear, you will love MetalCrete<sup>®</sup>. The appearance will be truly unique to your fixture.

Only from Sonoma Cast Stone.







































FRIED RICE





RICE

BAMBOO STONE





### CONCRETE TILES & PAVERS































### CONCRETE TILES & PAVERS































# CONCRETE CLADDING