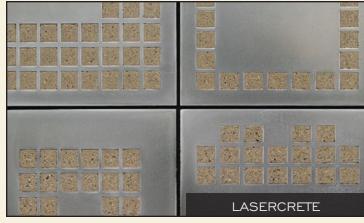

n-free NuCrete<sup>®</sup> concrete, MetalCrete<sup>®</sup> is a living finish that will wear its age proudly. A typical MetalCrete<sup>®</sup> countertop will begin with a clear, polished look, but these are genuine soft metals. As such, they will scuff and scratch. Less so with wall cladding, but expect your MetalCrete<sup>®</sup> sinks and countertops to gradually take-on the worn and weathered character of an old-world country tavern or perhaps an antique painting.

MetalCrete<sup>®</sup> is not for everyone or every purpose, but if you enjoy a genuine, soft-metal finish that displays an everevolving patina of wear, you will love MetalCrete<sup>®</sup>. The appearance will be truly unique to your fixture.

Only from Sonoma Cast Stone.







































FRIED RICE





RICE

BAMBOO STONE





### CONCRETE TILES & PAVERS































### CONCRETE TILES & PAVERS































# CONCRETE CLADDING