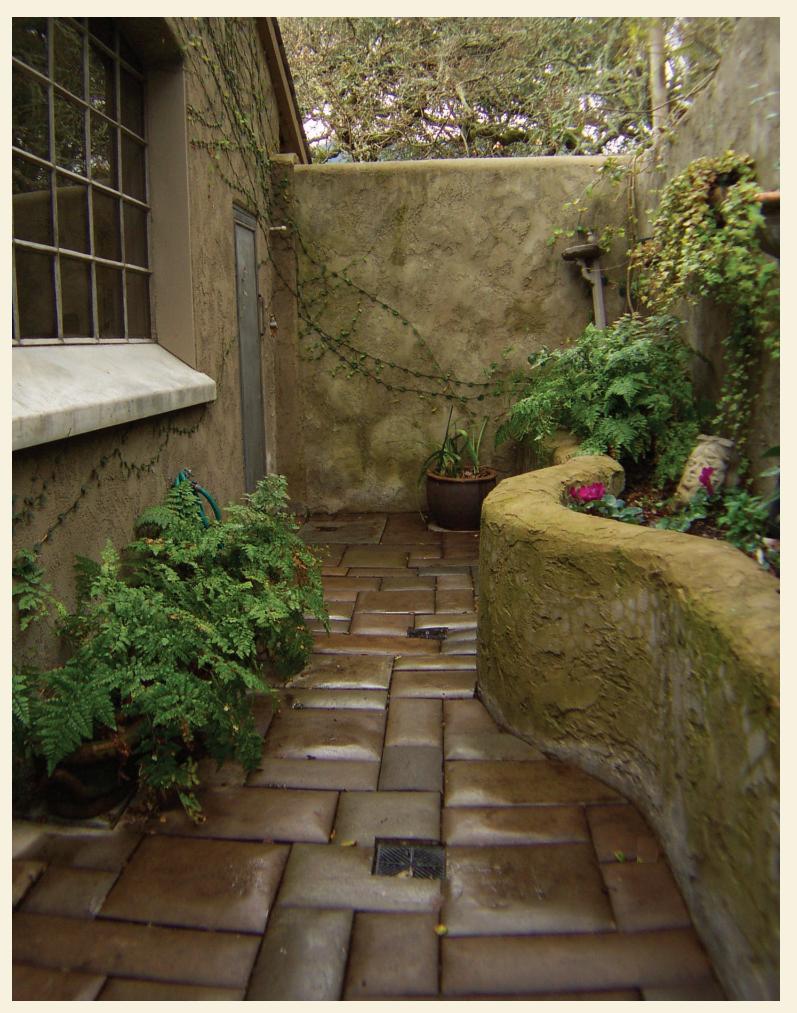

## TILES, PAVERS & CLADDING

#### FROM TRADITIONAL TO CONTEMPORARY FROM ELEGANT TO WHIMSICAL

Architects and designers have found new opportunities in painting the floors and the walls of homes and commercial projects with our unique selection of field and textured accent tiles.

We reveal and exploit the versatility of concrete in this astonishing variety of styles, textures and colors.



WWW.SONOMASTONE.COM 877.283.2400









# SOFTSTONE PAVERS













### METALCRETE® CLADDING

The MetalCrete<sup>®</sup> process allows for an entire fixture to be covered by a genuine soft- metal finish or for metal accents to be strategically applied. Even our concrete soaking tubs can have a MetalCrete<sup>®</sup> surface on the exterior. Unlike sealed concrete or our stain-free NuCrete<sup>®</sup> concrete, MetalCrete<sup>®</sup> is a living finish that will wear its age proudly. A typical MetalCrete<sup>®</sup> countertop will begin with a clear, polished look, but these are genuine soft metals. As such, they will scuff and scratch. Less so with wall cladding, but expect your MetalCrete<sup>®</sup> sinks and countertops to gradually take-on the worn and weathered character of an old-world country tavern or perhaps an antique painting.

MetalCr