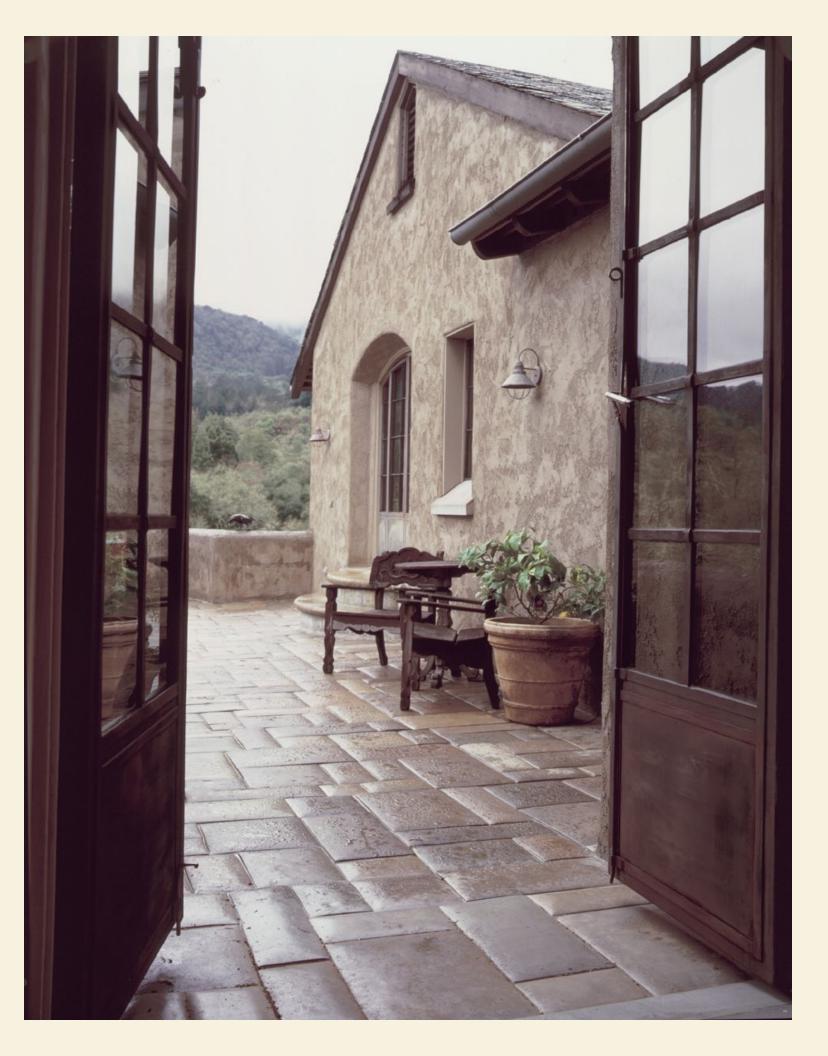

## TILES, PAVERS & CLADDING

#### FROM TRADITIONAL TO CONTEMPORARY FROM ELEGANT TO WHIMSICAL

Architects and designers have found new opportunities in painting the floors and the walls of homes and commercial projects with our unique selection of field and textured accent tiles.

We reveal and exploit the versatility of concrete in this astonishing variety of styles, textures and colors.



WWW.SONOMASTONE.COM 877.283.2400









# SOFTSTONE PAVERS













### METALCRETE® CLADDING

The MetalCrete<sup>®</sup> process allows for an entire fixture to be covered by a genuine soft- metal finish or for metal accents to be strategically applied. Even our concrete soaking tubs can have a MetalCrete<sup>®</sup> surface on the exterior. Unlike sealed concrete or our stain-free NuCrete<sup>®</sup> concrete, MetalCrete<sup>®</sup> is a living finish that will wear its age proudly. A typical MetalCrete<sup>®</sup> countertop will begin with a clear, polished look, but these are genuine soft metals. As such, they will scuff and scratch. Less so with wall cladding, but expect your MetalCrete<sup>®</sup> sinks and countertops to gradually take-on the worn and weathered character of an old-world country tavern or perha