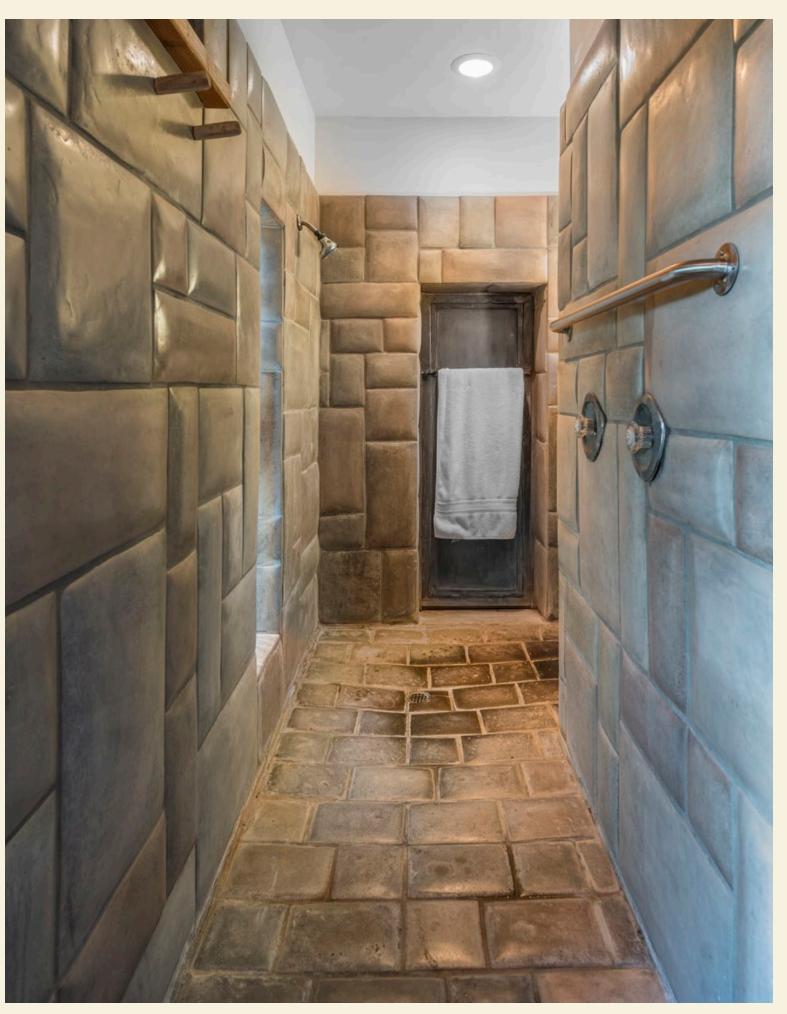

ok, but these are genuine soft metals. As such, they will scuff and scratch. Less so with wall cladding, but expect your MetalCrete<sup>®</sup> sinks and countertops to gradually take-on the worn and weathered character of an old-world country tavern or perhaps an antique painting.

MetalCrete<sup>®</sup> is not for everyone or every purpose, but if you enjoy a genuine, soft-metal finish that displays an everevolving patina of wear, you will love MetalCrete<sup>®</sup>. The appearance will be truly unique to your fixture.

Only from Sonoma Cast Stone.







































FRIED RICE





RICE

BAMBOO STONE





### CONCRETE TILES & PAVERS































### CONCRETE TILES & PAVERS































# CONCRETE CLADDING