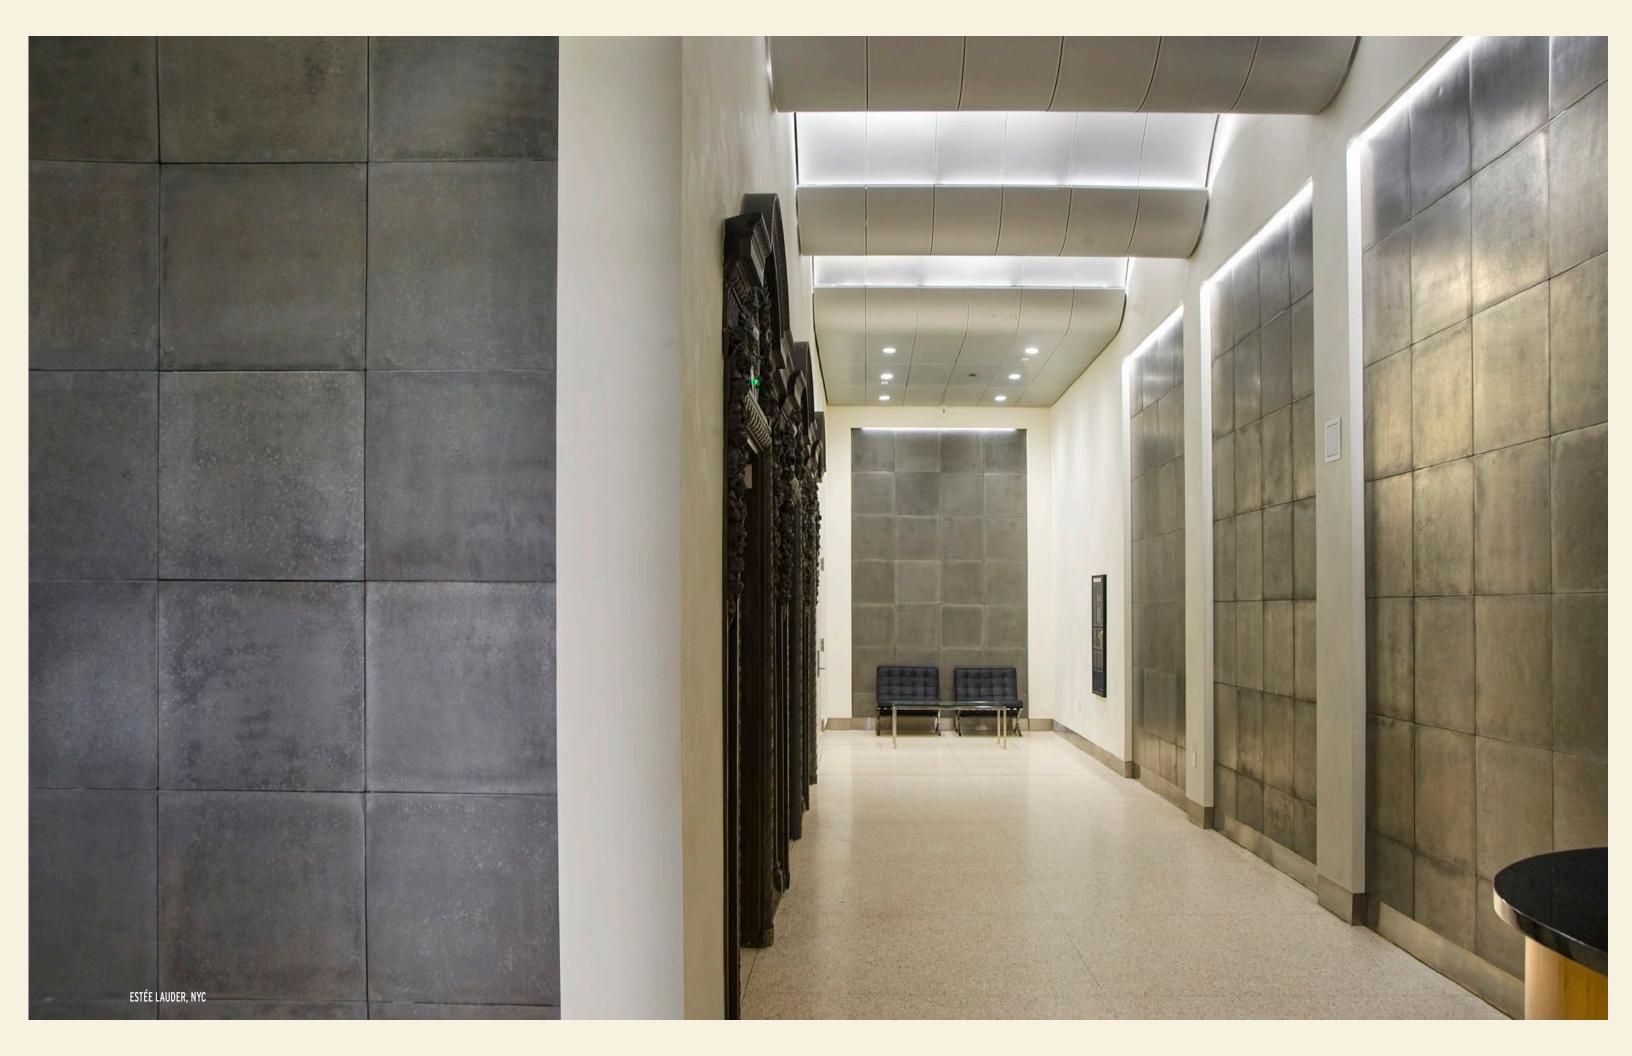

exterior. Unlike sealed concrete or our stain-free NuCrete<sup>®</sup> concrete, MetalCrete<sup>®</sup> is a living finish that will wear its age proudly. A typical MetalCrete<sup>®</sup> countertop will begin with a clear, polished look, but these are genuine soft metals. As such, they will scuff and scratch. Less so with wall cladding, but expect your MetalCrete<sup>®</sup> sinks and countertops to gradually take-on the worn and weathered character of an old-world country tavern or perhaps an antique painting.

MetalCrete<sup>®</sup> is not for everyone or every purpose, but if you enjoy a genuine, soft-metal finish that displays an everevolving patina of wear, you will love MetalCrete<sup>®</sup>. The appearance will be truly unique to your fixture.

Only from Sonoma Cast Stone.







































FRIED RICE





RICE

BAMBOO STONE





### CONCRETE TILES & PAVERS































### CONCRETE TILES & PAVERS































# CONCRETE CLADDING