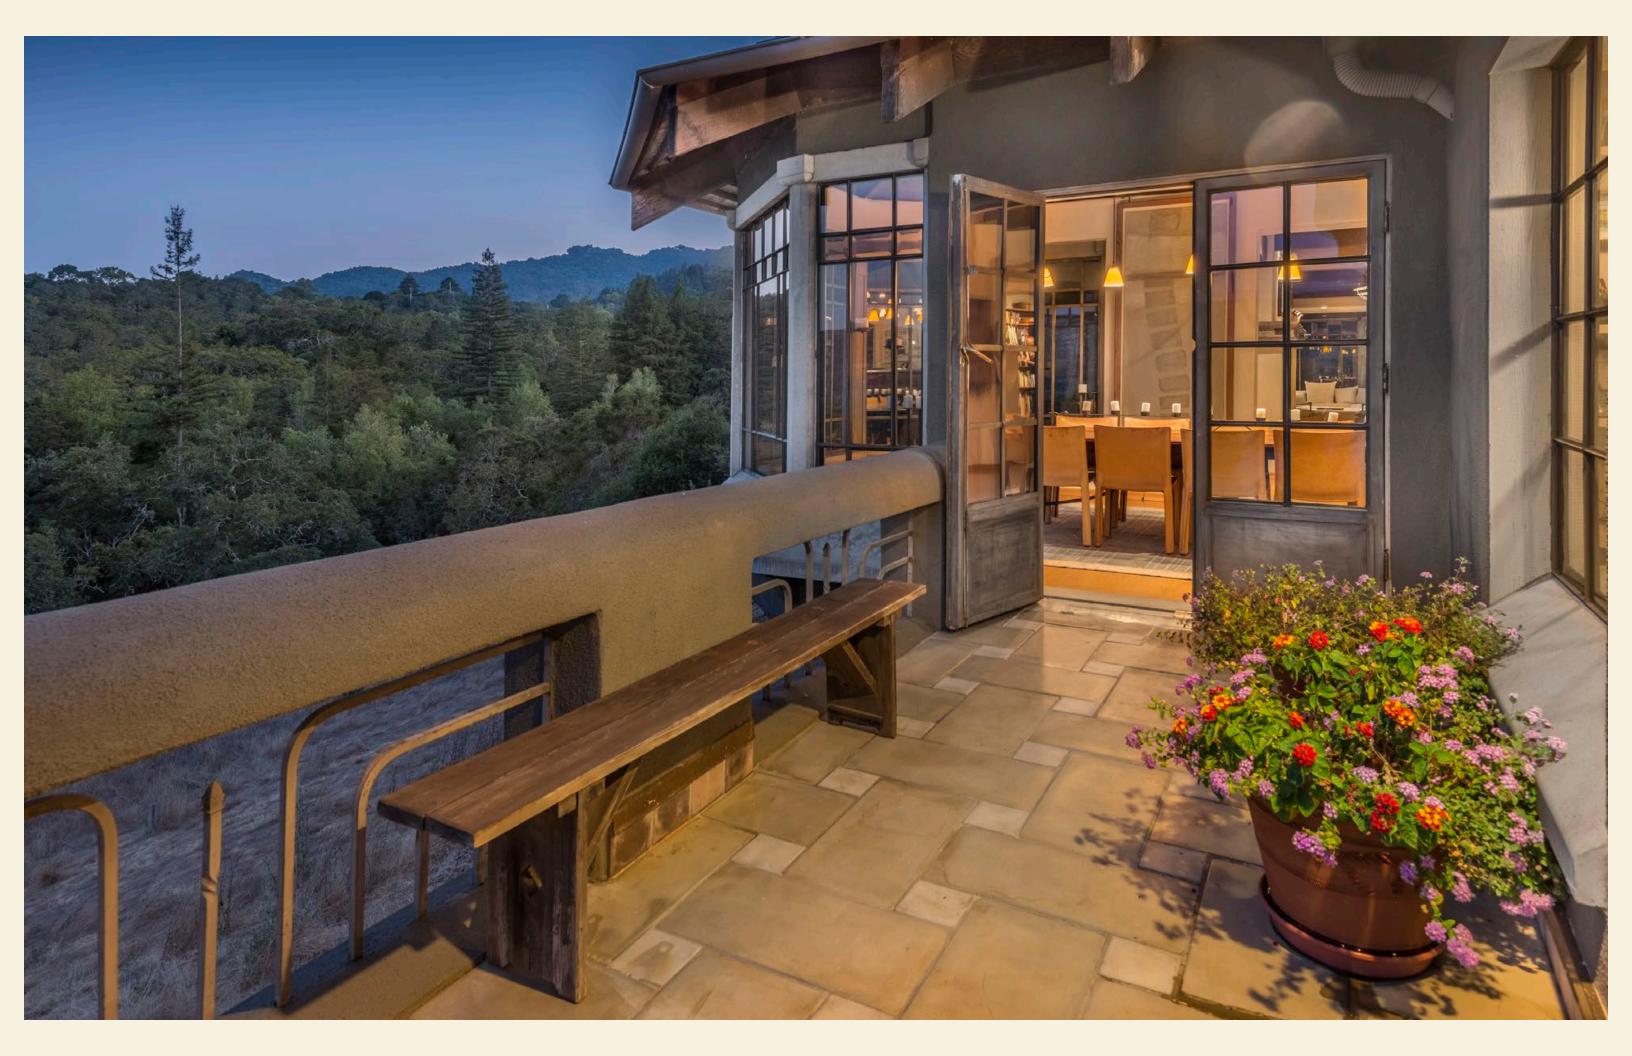

are genuine soft metals. As such, they will scuff and scratch. Less so with wall cladding, but expect your MetalCrete<sup>®</sup> sinks and countertops to gradually take-on the worn and weathered character of an old-world country tavern or perhaps an antique painting.

MetalCrete<sup>®</sup> is not for everyone or every purpose, but if you enjoy a genuine, soft-metal finish that displays an everevolving patina of wear, you will love MetalCrete<sup>®</sup>. The appearance will be truly unique to your fixture.

Only from Sonoma Cast Stone.







































FRIED RICE





RICE

BAMBOO STONE





### CONCRETE TILES & PAVERS































### CONCRETE TILES & PAVERS































# CONCRETE CLADDING