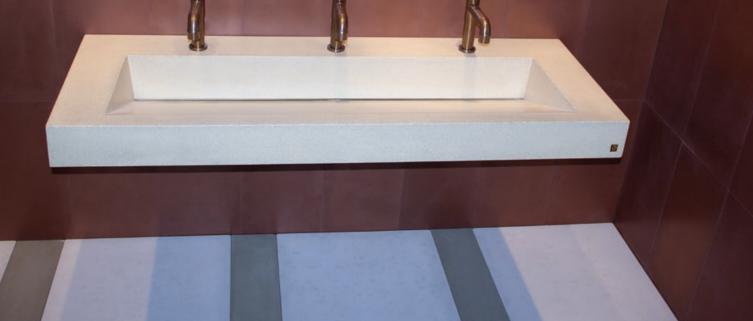

### METALCRETE® CLADDING

The MetalCrete<sup>®</sup> process allows for an entire fixture to be covered by a genuine soft- metal finish or for metal accents to be strategically applied. Even our concrete soaking tubs can have a MetalCrete<sup>®</sup> surface on the exterior. Unlike sealed concrete or our stain-free NuCrete<sup>®</sup> concrete, MetalCrete<sup>®</sup> is a living finish that will wear its age proudly. A typical MetalCrete<sup>®</sup> countertop will begin with a clear, polished look, but these are genuine soft metals. As such, they will scuff and scratch. Less so with wall cladding, but expect your MetalCrete<sup>®</sup> sinks and countertops to gradually take-on the worn and weathered character of an old-world country tavern or perhaps an antique painting.

MetalCrete<sup>®</sup> is not for everyone or every purpose, but if you enjoy a genuine, soft-metal finish that displays an everevolving patina of wear, you will love MetalCrete<sup>®</sup>. The appearance will be truly unique to your fixture.