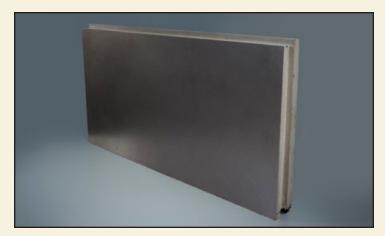

### METALCRETE® CLADDING

The MetalCrete<sup>®</sup> process allows for an entire fixture to be covered by a genuine soft- metal finish or for metal accents to be strategically applied. Even our concrete soaking tubs can have a MetalCrete<sup>®</sup> surface on the exterior. Unlike sealed concrete or our stain-free NuCrete<sup>®</sup> concrete, MetalCrete<sup>®</sup> is a living finish that will wear its age proudly. A typical MetalCrete<sup>®</sup> countertop will begin with a clear, polished look, but these are genuine soft metals. As such, they will scuff and scratch. Less so with wall cladding, but expect your MetalCrete<sup>®</sup> sinks and countertops to gradually take-on the worn and weathered character of an old-world country tavern or perhaps an antique painting.

MetalCrete<sup>®</sup> is not for everyone or every purpose, but if you enjoy a genuine, soft-metal finish that displays an everevolving patina of wear, you will love MetalCrete<sup>®</sup>. The appearance will be truly unique to your fixture.