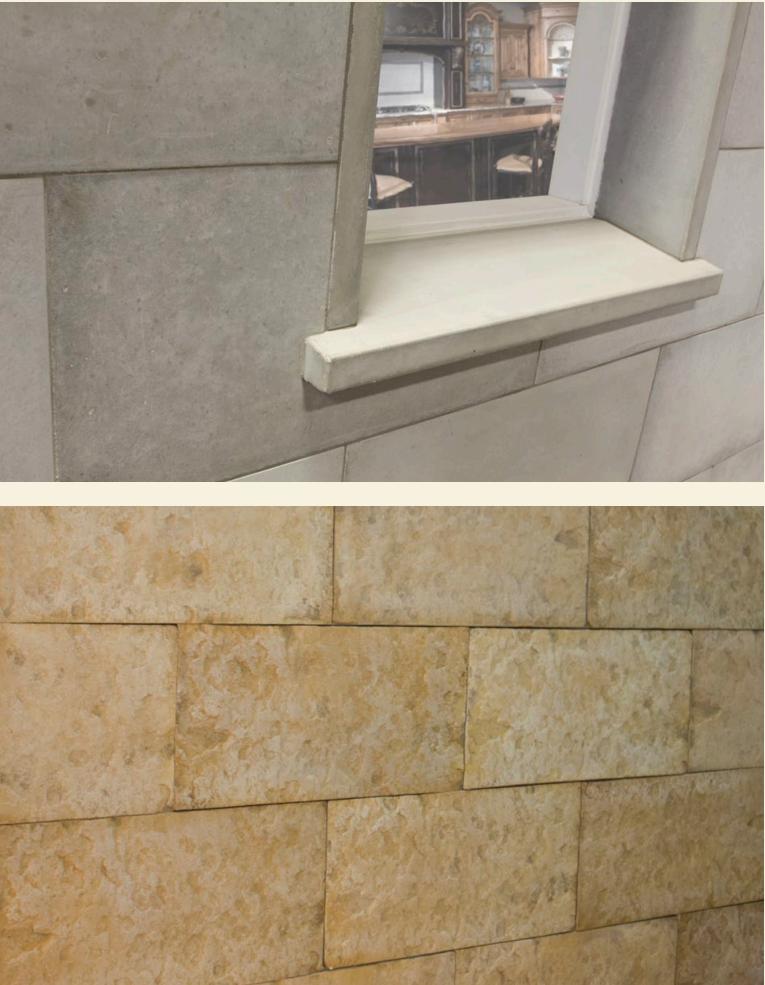

olished look, but these are genuine soft metals. As such, they will scuff and scratch. Less so with wall cladding, but expect your MetalCrete<sup>®</sup> sinks and countertops to gradually take-on the worn and weathered character of an old-world country tavern or perhaps an antique painting.

MetalCrete<sup>®</sup> is not for everyone or every purpose, but if you enjoy a genuine, soft-metal finish that displays an everevolving patina of wear, you will love MetalCrete<sup>®</sup>. The appearance will be truly unique to your fixture.

Only from Sonoma Cast Stone.







































FRIED RICE





RICE

BAMBOO STONE





### CONCRETE TILES & PAVERS































### CONCRETE TILES & PAVERS































# CONCRETE CLADDING