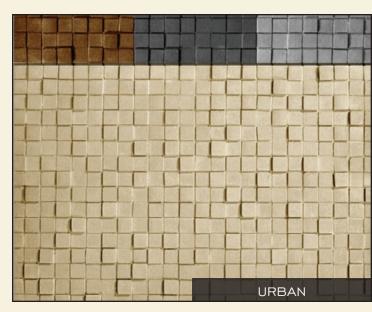

ill wear its age proudly. A typical MetalCrete<sup>®</sup> countertop will begin with a clear, polished look, but these are genuine soft metals. As such, they will scuff and scratch. Less so with wall cladding, but expect your MetalCrete<sup>®</sup> sinks and countertops to gradually take-on the worn and weathered character of an old-world country tavern or perhaps an antique painting.

MetalCrete<sup>®</sup> is not for everyone or every purpose, but if you enjoy a genuine, soft-metal finish that displays an everevolving patina of wear, you will love MetalCrete<sup>®</sup>. The appearance will be truly unique to your fixture.

Only from Sonoma Cast Stone.







































FRIED RICE





RICE

BAMBOO STONE





### CONCRETE TILES & PAVERS































### CONCRETE TILES & PAVERS































# CONCRETE CLADDING