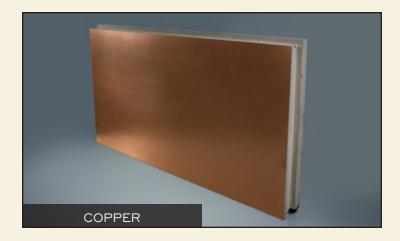

### METALCRETE® CLADDING

The MetalCrete<sup>®</sup> process allows for an entire fixture to be covered by a genuine soft- metal finish or for metal accents to be strategically applied. Even our concrete soaking tubs can have a MetalCrete<sup>®</sup> surface on the exterior. Unlike sealed concrete or our stain-free NuCrete<sup>®</sup> concrete, MetalCrete<sup>®</sup> is a living finish that will wear its age proudly. A typical MetalCrete<sup>®</sup> countertop will begin with a clear, polished look, but these are genuine soft metals. As such, they will scuff and scratch. Less so with wall cladding, but expect your MetalCrete<sup>®</sup> sinks and countertops to gradually take-on the worn and weathered character of an old-world country tavern or perhaps an antique painting.

MetalCrete<sup>®</sup> is not for everyone or every purpose, but if you enjoy a genuine, soft-metal finish that displays an everevolving patina of wear, you will love MetalCrete<sup>®</sup>. The appearance will be truly unique to your fixture.