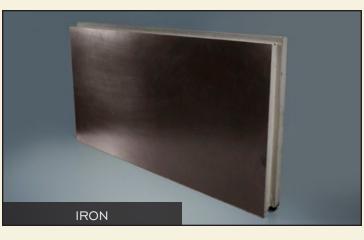

### METALCRETE® CLADDING

The MetalCrete<sup>®</sup> process allows for an entire fixture to be covered by a genuine soft- metal finish or for metal accents to be strategically applied. Even our concrete soaking tubs can have a MetalCrete<sup>®</sup> surface on the exterior. Unlike sealed concrete or our stain-free NuCrete<sup>®</sup> concrete, MetalCrete<sup>®</sup> is a living finish that will wear its age proudly. A typical MetalCrete<sup>®</sup> countertop will begin with a clear, polished look, but these are genuine soft metals. As such, they will scuff and scratch. Less so with wall cladding, but expect your MetalCrete<sup>®</sup> sinks and countertops to gradually take-on the worn and weathered character of an old-world country tavern or perhaps an antique painting.

MetalCrete<sup>®</sup> is not for everyone or every purpose, but if you enjoy a genuine, soft-metal finish that displays an everevolving patina of wear, you will love MetalCrete<sup>®</sup>. The appearance will be truly unique to your fixture.