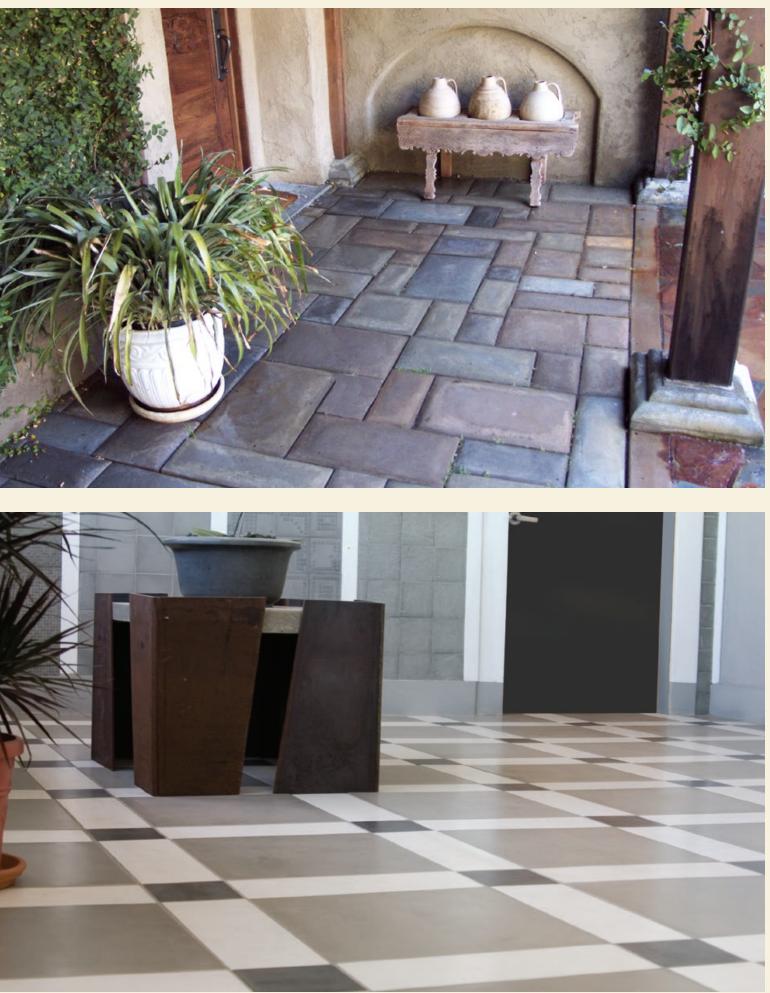

hed look, but these are genuine soft metals. As such, they will scuff and scratch. Less so with wall cladding, but expect your MetalCrete<sup>®</sup> sinks and countertops to gradually take-on the worn and weathered character of an old-world country tavern or perhaps an antique painting.

MetalCrete<sup>®</sup> is not for everyone or every purpose, but if you enjoy a genuine, soft-metal finish that displays an everevolving patina of wear, you will love MetalCrete<sup>®</sup>. The appearance will be truly unique to your fixture.

Only from Sonoma Cast Stone.







































FRIED RICE





RICE

BAMBOO STONE





### CONCRETE TILES & PAVERS































### CONCRETE TILES & PAVERS































# CONCRETE CLADDING