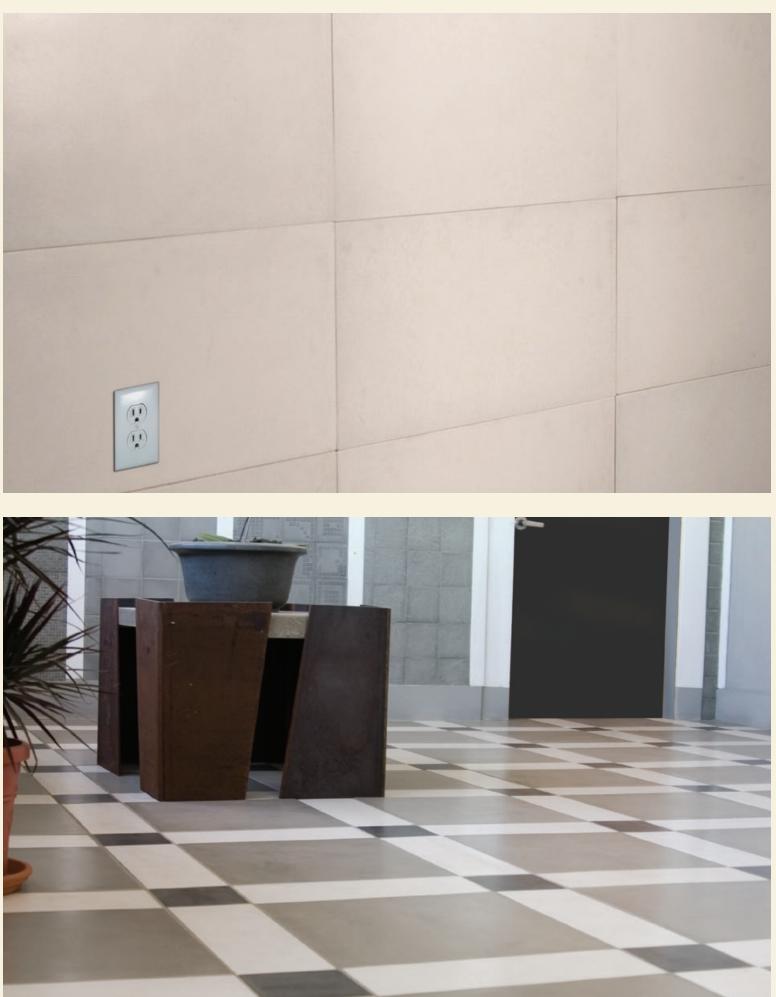

e are genuine soft metals. As such, they will scuff and scratch. Less so with wall cladding, but expect your MetalCrete<sup>®</sup> sinks and countertops to gradually take-on the worn and weathered character of an old-world country tavern or perhaps an antique painting.

MetalCrete<sup>®</sup> is not for everyone or every purpose, but if you enjoy a genuine, soft-metal finish that displays an everevolving patina of wear, you will love MetalCrete<sup>®</sup>. The appearance will be truly unique to your fixture.

Only from Sonoma Cast Stone.







































FRIED RICE





RICE

BAMBOO STONE





### CONCRETE TILES & PAVERS































### CONCRETE TILES & PAVERS































# CONCRETE CLADDING