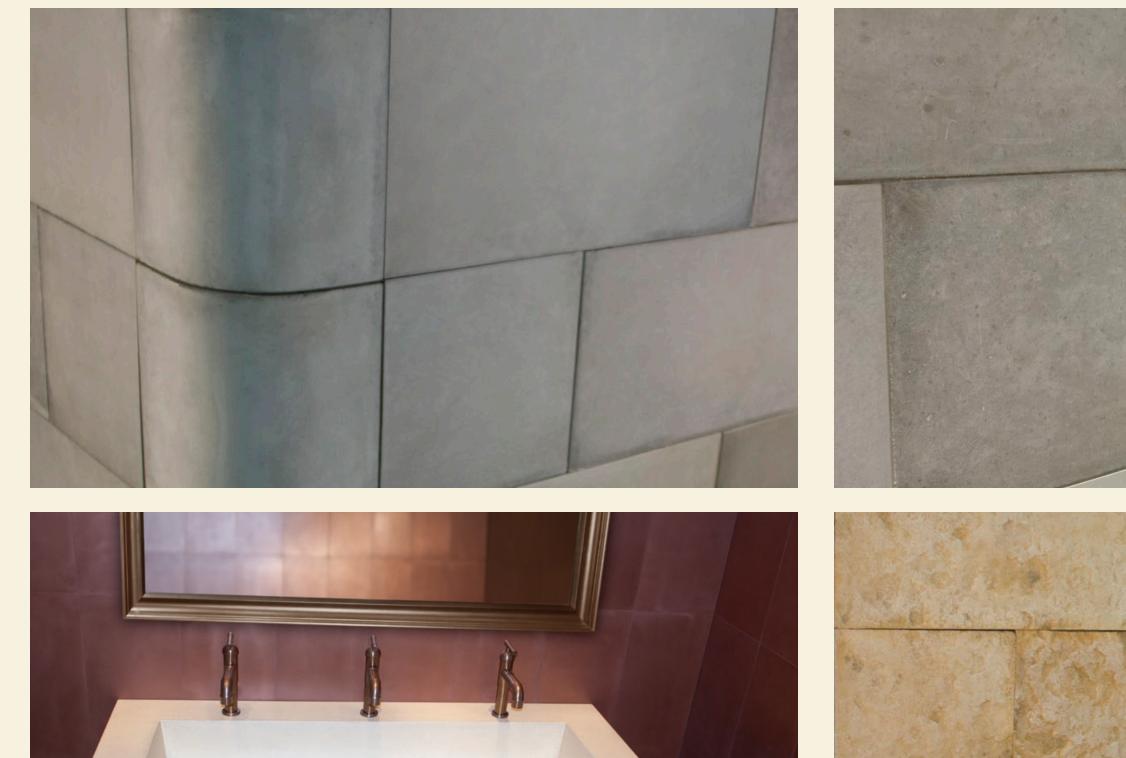

### METALCRETE® CLADDING

The MetalCrete<sup>®</sup> process allows for an entire fixture to be covered by a genuine soft- metal finish or for metal accents to be strategically applied. Even our concrete soaking tubs can have a MetalCrete<sup>®</sup> surface on the exterior. Unlike sealed concrete or our stain-free NuCrete<sup>®</sup> concrete, MetalCrete<sup>®</sup> is a living finish that will wear its age proudly. A typical MetalCrete<sup>®</sup> countertop will begin with a clear, polished look, but these are genuine soft metals. As such, they will scuff and scratch. Less so with wall cladding, but expect your MetalCrete<sup>®</sup> sinks and countertops to gradually take-on the worn and weathered character of an old-world country tavern or perhaps an antique painting.

MetalCrete<sup>®</sup> is not for everyone or every purpose, but if you enjoy a genuine, soft-metal finish that displays an everevolving patina of wear, you will love MetalCrete<sup>®</sup>. The appearance will be truly unique to your fixture.

# CONCRETE CLADDING