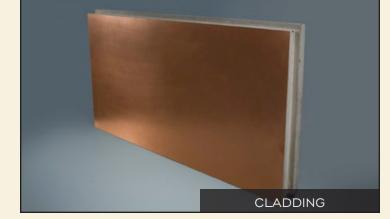

### METALCRETE® CLADDING

The MetalCrete<sup>®</sup> process allows for an entire fixture to be covered by a genuine soft- metal finish or for metal accents to be strategically applied. Even our concrete soaking tubs can have a MetalCrete<sup>®</sup> surface on the exterior. Unlike sealed concrete or our stain-free NuCrete<sup>®</sup> concrete, MetalCrete<sup>®</sup> is a living finish that will wear its age proudly. A typical MetalCrete<sup>®</sup> countertop will begin with a clear, polished look, but these are genuine soft metals. As such, they will scuff and scratch. Less so with wall cladding, but expect your MetalCrete<sup>®</sup> sinks and countertops to gradually take-on the worn and weathered character of an old-world country tavern or perhaps an antique painting.

MetalCrete<sup>®</sup> is not for everyone or every purpose, but if you enjoy a genuine, soft-metal finish that displays an everevolving patina of wear, you will love MetalCrete<sup>®</sup>. The appearance will be truly unique to your fixture.