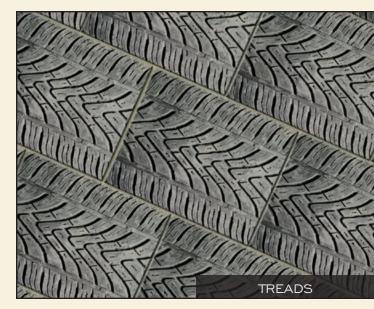

will wear its age proudly. A typical MetalCrete<sup>®</sup> countertop will begin with a clear, polished look, but these are genuine soft metals. As such, they will scuff and scratch. Less so with wall cladding, but expect your MetalCrete<sup>®</sup> sinks and countertops to gradually take-on the worn and weathered character of an old-world country tavern or perhaps an antique painting.

MetalCrete<sup>®</sup> is not for everyone or every purpose, but if you enjoy a genuine, soft-metal finish that displays an everevolving patina of wear, you will love MetalCrete<sup>®</sup>. The appearance will be truly unique to your fixture.

Only from Sonoma Cast Stone.







































FRIED RICE





RICE

BAMBOO STONE





### CONCRETE TILES & PAVERS































### CONCRETE TILES & PAVERS































# CONCRETE CLADDING