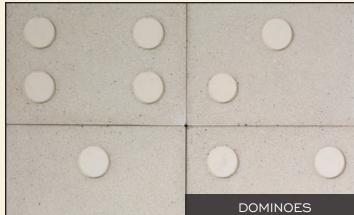

or. Unlike sealed concrete or our stain-free NuCrete<sup>®</sup> concrete, MetalCrete<sup>®</sup> is a living finish that will wear its age proudly. A typical MetalCrete<sup>®</sup> countertop will begin with a clear, polished look, but these are genuine soft metals. As such, they will scuff and scratch. Less so with wall cladding, but expect your MetalCrete<sup>®</sup> sinks and countertops to gradually take-on the worn and weathered character of an old-world country tavern or perhaps an antique painting.

MetalCrete<sup>®</sup> is not for everyone or every purpose, but if you enjoy a genuine, soft-metal finish that displays an everevolving patina of wear, you will love MetalCrete<sup>®</sup>. The appearance will be truly unique to your fixture.

Only from Sonoma Cast Stone.







































FRIED RICE





RICE

BAMBOO STONE





### CONCRETE TILES & PAVERS































### CONCRETE TILES & PAVERS































# CONCRETE CLADDING