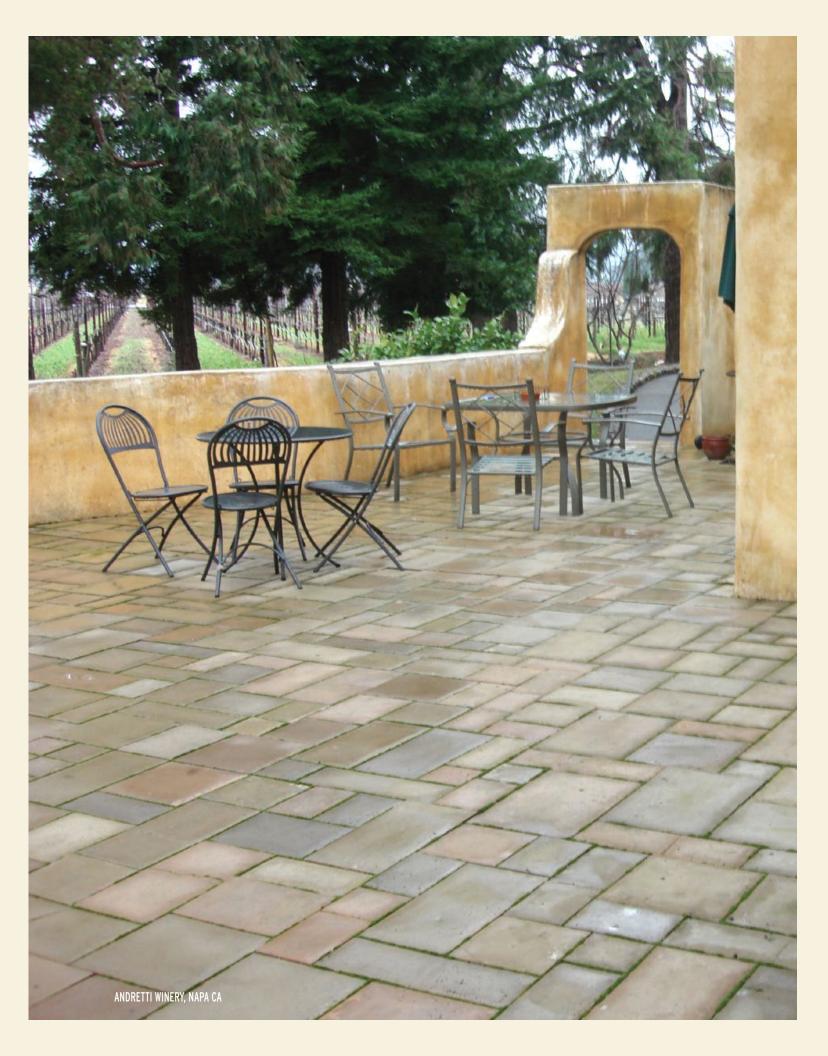

## TILES, PAVERS & CLADDING

#### FROM TRADITIONAL TO CONTEMPORARY FROM ELEGANT TO WHIMSICAL

Architects and designers have found new opportunities in painting the floors and the walls of homes and commercial projects with our unique selection of field and textured accent tiles.

We reveal and exploit the versatility of concrete in this astonishing variety of styles, textures and colors.



WWW.SONOMASTONE.COM 877.283.2400









# SOFTSTONE PAVERS













### METALCRETE® CLADDING

The MetalCrete<sup>®</sup> process allows for an entire fixture to be covered by a genuine soft- metal finish or for metal accents to be strategically applied. Even our concrete soaking tubs can have a MetalCrete<sup>®</sup> surface on the exterior. Unlike sealed concrete or our stain-free NuCrete<sup>®</sup> concrete, MetalCrete<sup>®</sup> is a living finish that will wear its age proudly. A typical MetalCrete<sup>®</sup> countertop will begin with a clear, polished look, but these are genuine soft metals. As such, they will scuff and scratch. Less so with wall cladding, but expect your MetalCrete<sup>®</sup> sinks and countertops to gradually take-on the worn and weathered character of an old-world country tavern or perhaps an antique painting.

Metal