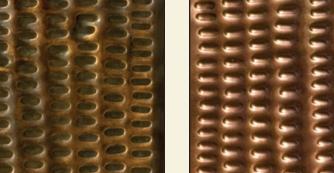

### METALCRETE® CLADDING

The MetalCrete<sup>®</sup> process allows for an entire fixture to be covered by a genuine soft- metal finish or for metal accents to be strategically applied. Even our concrete soaking tubs can have a MetalCrete<sup>®</sup> surface on the exterior. Unlike sealed concrete or our stain-free NuCrete<sup>®</sup> concrete, MetalCrete<sup>®</sup> is a living finish that will wear its age proudly. A typical MetalCrete<sup>®</sup> countertop will begin with a clear, polished look, but these are genuine soft metals. As such, they will scuff and scratch. Less so with wall cladding, but expect your MetalCrete<sup>®</sup> sinks and countertops to gradually take-on the worn and weathered character of an old-world country tavern or perhaps an antique painting.

MetalCrete<sup>®</sup> is not for everyone or every purpose, but if you enjoy a genuine, soft-metal finish that displays an everevolving patina of wear, you will love MetalCrete<sup>®</sup>. The appearance will be truly unique to your fixture.