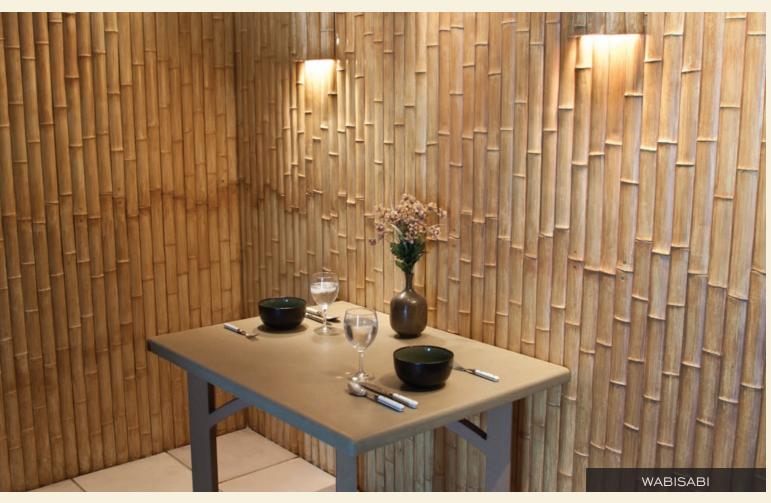

these are genuine soft metals. As such, they will scuff and scratch. Less so with wall cladding, but expect your MetalCrete<sup>®</sup> sinks and countertops to gradually take-on the worn and weathered character of an old-world country tavern or perhaps an antique painting.

MetalCrete<sup>®</sup> is not for everyone or every purpose, but if you enjoy a genuine, soft-metal finish that displays an everevolving patina of wear, you will love MetalCrete<sup>®</sup>. The appearance will be truly unique to your fixture.

Only from Sonoma Cast Stone.







































FRIED RICE





RICE

BAMBOO STONE





### CONCRETE TILES & PAVERS































### CONCRETE TILES & PAVERS































# CONCRETE CLADDING