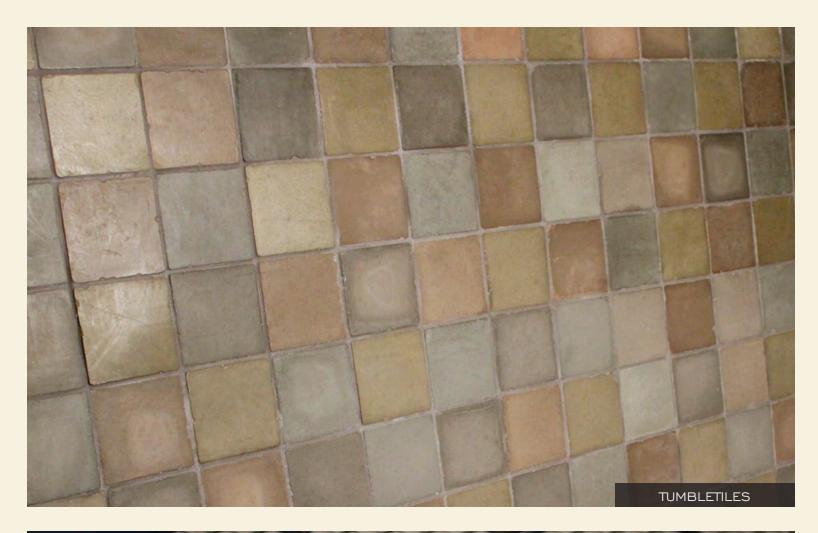

, but these are genuine soft metals. As such, they will scuff and scratch. Less so with wall cladding, but expect your MetalCrete<sup>®</sup> sinks and countertops to gradually take-on the worn and weathered character of an old-world country tavern or perhaps an antique painting.

MetalCrete<sup>®</sup> is not for everyone or every purpose, but if you enjoy a genuine, soft-metal finish that displays an everevolving patina of wear, you will love MetalCrete<sup>®</sup>. The appearance will be truly unique to your fixture.

Only from Sonoma Cast Stone.







































FRIED RICE





RICE

BAMBOO STONE





### CONCRETE TILES & PAVERS































### CONCRETE TILES & PAVERS































# CONCRETE CLADDING