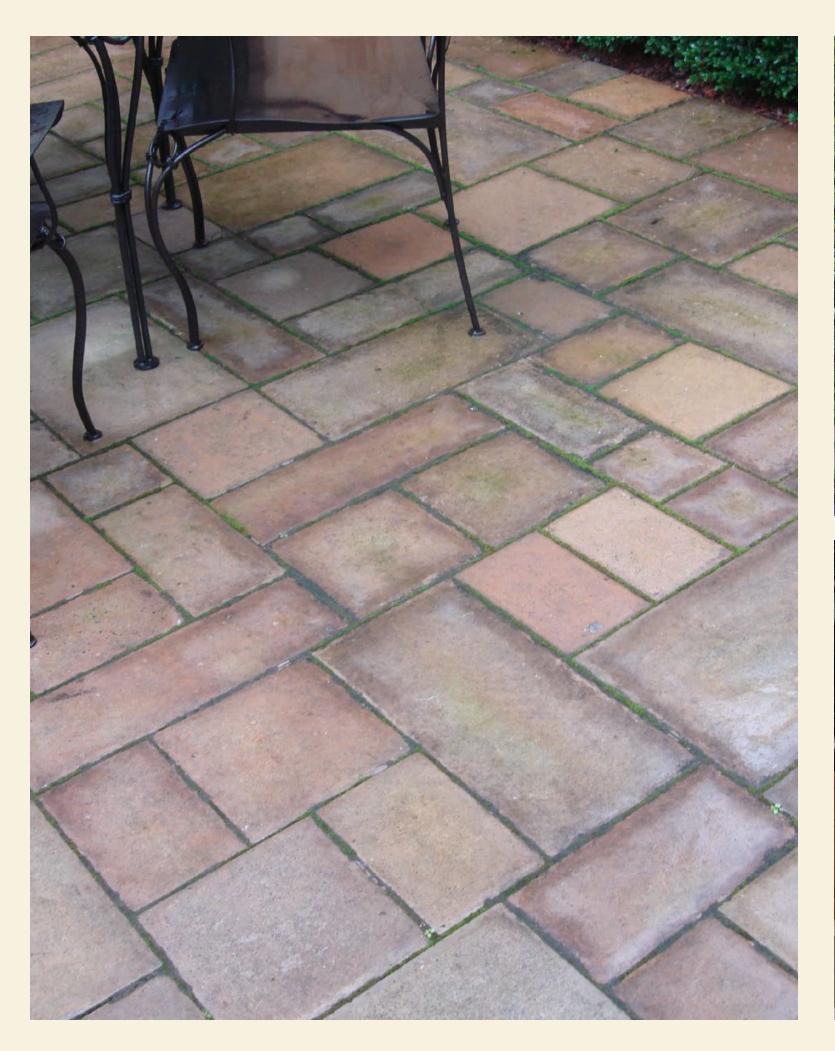

ished look, but these are genuine soft metals. As such, they will scuff and scratch. Less so with wall cladding, but expect your MetalCrete<sup>®</sup> sinks and countertops to gradually take-on the worn and weathered character of an old-world country tavern or perhaps an antique painting.

MetalCrete<sup>®</sup> is not for everyone or every purpose, but if you enjoy a genuine, soft-metal finish that displays an everevolving patina of wear, you will love MetalCrete<sup>®</sup>. The appearance will be truly unique to your fixture.

Only from Sonoma Cast Stone.







































FRIED RICE





RICE

BAMBOO STONE





### CONCRETE TILES & PAVERS































### CONCRETE TILES & PAVERS































# CONCRETE CLADDING