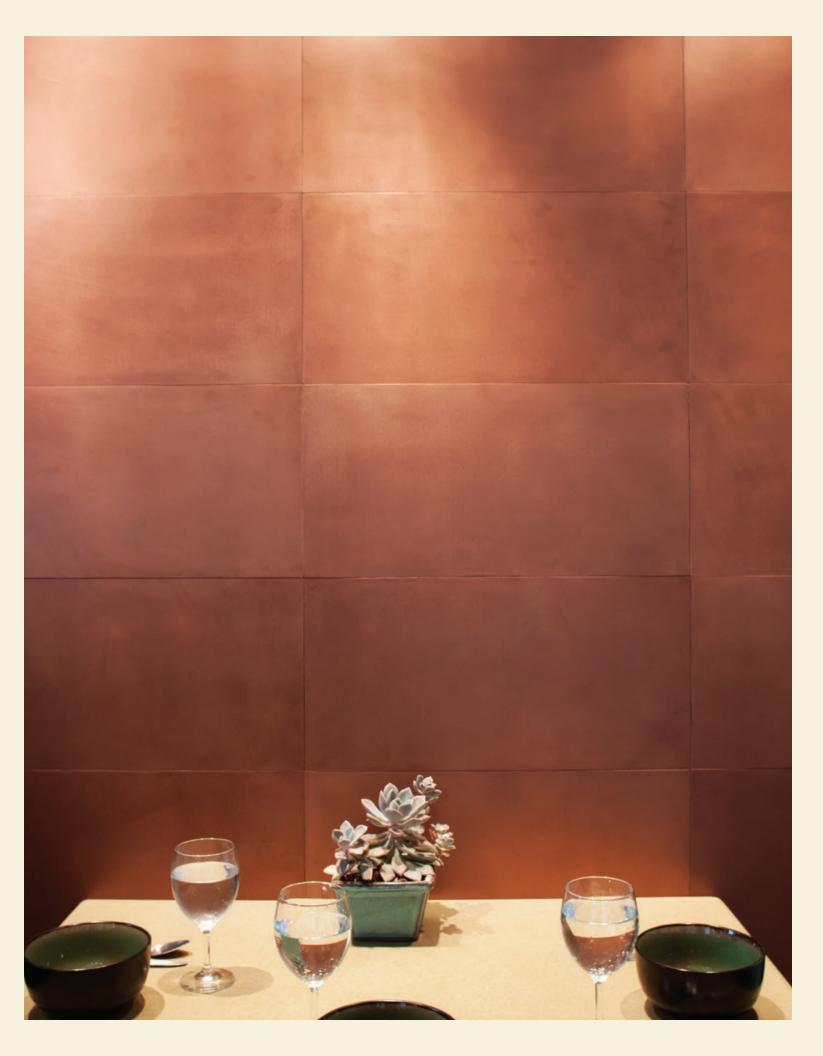

### METALCRETE® CLADDING

The MetalCrete<sup>®</sup> process allows for an entire fixture to be covered by a genuine soft- metal finish or for metal accents to be strategically applied. Even our concrete soaking tubs can have a MetalCrete<sup>®</sup> surface on the exterior. Unlike sealed concrete or our stain-free NuCrete<sup>®</sup> concrete, MetalCrete<sup>®</sup> is a living finish that will wear its age proudly. A typical MetalCrete<sup>®</sup> countertop will begin with a clear, polished look, but these are genuine soft metals. As such, they will scuff and scratch. Less so with wall cladding, but expect your MetalCrete<sup>®</sup> sinks and countertops to gradually take-on the worn and weathered character of an old-world country tavern or perhaps an antique painting.

MetalCrete<sup>®</sup> is not for everyone or every purpose, but if you enjoy a genuine, soft-metal finish that displays an everevolving patina of wear, you will love MetalCrete<sup>®</sup>. The appearance will be truly unique to your fixture.