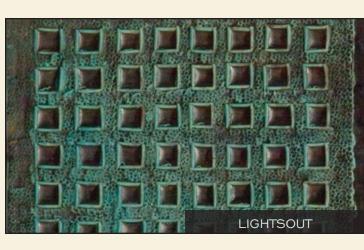

### METALCRETE® CLADDING

The MetalCrete<sup>®</sup> process allows for an entire fixture to be covered by a genuine soft- metal finish or for metal accents to be strategically applied. Even our concrete soaking tubs can have a MetalCrete<sup>®</sup> surface on the exterior. Unlike sealed concrete or our stain-free NuCrete<sup>®</sup> concrete, MetalCrete<sup>®</sup> is a living finish that will wear its age proudly. A typical MetalCrete<sup>®</sup> countertop will begin with a clear, polished look, but these are genuine soft metals. As such, they will scuff and scratch. Less so with wall cladding, but expect your MetalCrete<sup>®</sup> sinks and countertops to gradually take-on the worn and weathered character of an old-world country tavern or perhaps an antique painting.

MetalCrete<sup>®</sup> is not for everyone or every purpose, but if you enjoy a genuine, soft-metal finish that displays an everevolving patina of wear, you will love MetalCrete<sup>®</sup>. The appearance will be truly unique to your fixture.