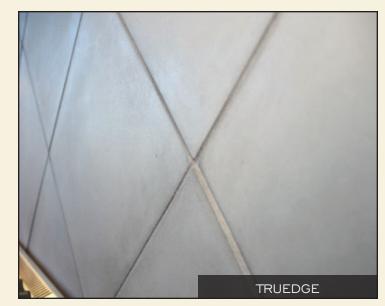

ical MetalCrete<sup>®</sup> countertop will begin with a clear, polished look, but these are genuine soft metals. As such, they will scuff and scratch. Less so with wall cladding, but expect your MetalCrete<sup>®</sup> sinks and countertops to gradually take-on the worn and weathered character of an old-world country tavern or perhaps an antique painting.

MetalCrete<sup>®</sup> is not for everyone or every purpose, but if you enjoy a genuine, soft-metal finish that displays an everevolving patina of wear, you will love MetalCrete<sup>®</sup>. The appearance will be truly unique to your fixture.

Only from Sonoma Cast Stone.







































FRIED RICE





RICE

BAMBOO STONE





### CONCRETE TILES & PAVERS































### CONCRETE TILES & PAVERS































# CONCRETE CLADDING