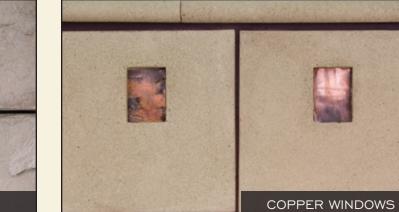

### METALCRETE® CLADDING

The MetalCrete<sup>®</sup> process allows for an entire fixture to be covered by a genuine soft- metal finish or for metal accents to be strategically applied. Even our concrete soaking tubs can have a MetalCrete<sup>®</sup> surface on the exterior. Unlike sealed concrete or our stain-free NuCrete<sup>®</sup> concrete, MetalCrete<sup>®</sup> is a living finish that will wear its age proudly. A typical MetalCrete<sup>®</sup> countertop will begin with a clear, polished look, but these are genuine soft metals. As such, they will scuff and scratch. Less so with wall cladding, but expect your MetalCrete<sup>®</sup> sinks and countertops to gradually take-on the worn and weathered character of an old-world country tavern or perhaps an antique painting.

MetalCrete<sup>®</sup> is not for everyone or every purpose, but if you enjoy a genuine, soft-metal finish that displays an everevolving patina of wear, you will love MetalCrete<sup>®</sup>. The appearance will be truly unique to your fixture.