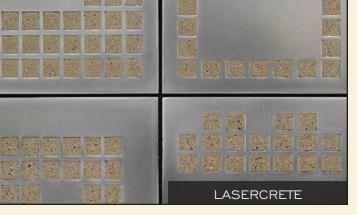

free NuCrete<sup>®</sup> concrete, MetalCrete<sup>®</sup> is a living finish that will wear its age proudly. A typical MetalCrete<sup>®</sup> countertop will begin with a clear, polished look, but these are genuine soft metals. As such, they will scuff and scratch. Less so with wall cladding, but expect your MetalCrete<sup>®</sup> sinks and countertops to gradually take-on the worn and weathered character of an old-world country tavern or perhaps an antique painting.

MetalCrete<sup>®</sup> is not for everyone or every purpose, but if you enjoy a genuine, soft-metal finish that displays an everevolving patina of wear, you will love MetalCrete<sup>®</sup>. The appearance will be truly unique to your fixture.

Only from Sonoma Cast Stone.







































FRIED RICE





RICE

BAMBOO STONE





### CONCRETE TILES & PAVERS































### CONCRETE TILES & PAVERS































# CONCRETE CLADDING