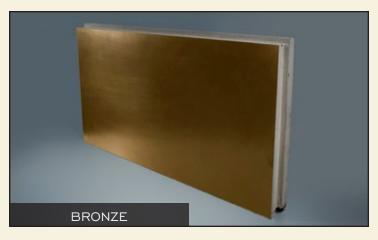

### METALCRETE® CLADDING

The MetalCrete<sup>®</sup> process allows for an entire fixture to be covered by a genuine soft- metal finish or for metal accents to be strategically applied. Even our concrete soaking tubs can have a MetalCrete<sup>®</sup> surface on the exterior. Unlike sealed concrete or our stain-free NuCrete<sup>®</sup> concrete, MetalCrete<sup>®</sup> is a living finish that will wear its age proudly. A typical MetalCrete<sup>®</sup> countertop will begin with a clear, polished look, but these are genuine soft metals. As such, they will scuff and scratch. Less so with wall cladding, but expect your MetalCrete<sup>®</sup> sinks and countertops to gradually take-on the worn and weathered character of an old-world country tavern or perhaps an antique painting.

MetalCrete<sup>®</sup> is not for everyone or every purpose, but if you enjoy a genuine, soft-metal finish that displays an everevolving patina of wear, you will love MetalCrete<sup>®</sup>. The appearance will be truly unique to your fixture.