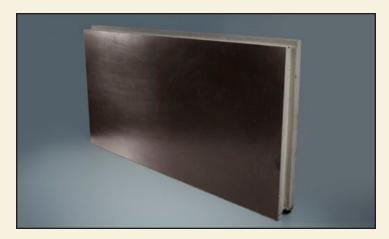

### METALCRETE® CLADDING

The MetalCrete<sup>®</sup> process allows for an entire fixture to be covered by a genuine soft- metal finish or for metal accents to be strategically applied. Even our concrete soaking tubs can have a MetalCrete<sup>®</sup> surface on the exterior. Unlike sealed concrete or our stain-free NuCrete<sup>®</sup> concrete, MetalCrete<sup>®</sup> is a living finish that will wear its age proudly. A typical MetalCrete<sup>®</sup> countertop will begin with a clear, polished look, but these are genuine soft metals. As such, they will scuff and scratch. Less so with wall cladding, but expect your MetalCrete<sup>®</sup> sinks and countertops to gradually take-on the worn and weathered character of an old-world country tavern or perhaps an antique painting.

MetalCrete<sup>®</sup> is not for everyone or every purpose, but if you enjoy a genuine, soft-metal finish that displays an everevolving patina of wear, you will love MetalCrete<sup>®</sup>. The appearance will be truly unique to your fixture.