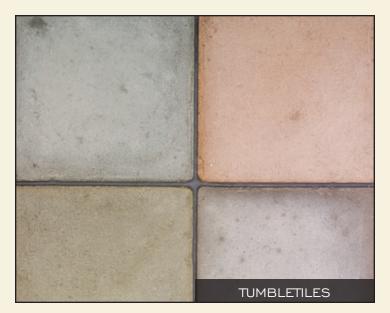

h that will wear its age proudly. A typical MetalCrete<sup>®</sup> countertop will begin with a clear, polished look, but these are genuine soft metals. As such, they will scuff and scratch. Less so with wall cladding, but expect your MetalCrete<sup>®</sup> sinks and countertops to gradually take-on the worn and weathered character of an old-world country tavern or perhaps an antique painting.

MetalCrete<sup>®</sup> is not for everyone or every purpose, but if you enjoy a genuine, soft-metal finish that displays an everevolving patina of wear, you will love MetalCrete<sup>®</sup>. The appearance will be truly unique to your fixture.

Only from Sonoma Cast Stone.







































FRIED RICE





RICE

BAMBOO STONE





### CONCRETE TILES & PAVERS































### CONCRETE TILES & PAVERS































# CONCRETE CLADDING