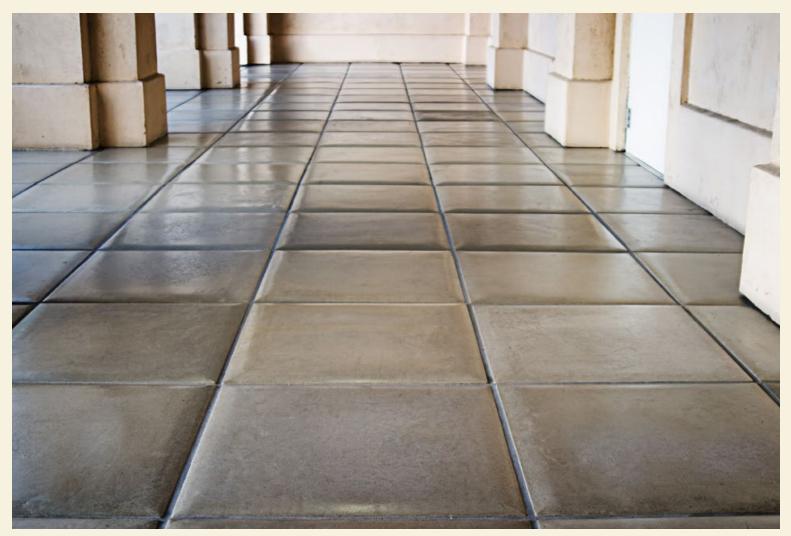

## TILES, PAVERS & CLADDING

#### FROM TRADITIONAL TO CONTEMPORARY FROM ELEGANT TO WHIMSICAL

Architects and designers have found new opportunities in painting the floors and the walls of homes and commercial projects with our unique selection of field and textured accent tiles.

We reveal and exploit the versatility of concrete in this astonishing variety of styles, textures and colors.



WWW.SONOMASTONE.COM 877.283.2400









# SOFTSTONE PAVERS













### METALCRETE® CLADDING

The MetalCrete<sup>®</sup> process allows for an entire fixture to be covered by a genuine soft- metal finish or for metal accents to be strategically applied. Even our concrete soaking tubs can have a MetalCrete<sup>®</sup> surface on the exterior. Unlike sealed concrete or our stain-free NuCrete<sup>®</sup> concrete, MetalCrete<sup>®</sup> is a living finish that will wear its age proudly. A typical MetalCrete<sup>®</sup> countertop will begin with a clear, polished look, but these are genuine soft metals. As such, they will scuff and scratch. Less so with wall cladding, but expect your MetalCrete<sup>®</sup> sinks and countertops to gradually take-on the worn and weathered character of an old-world country tavern or perhaps an